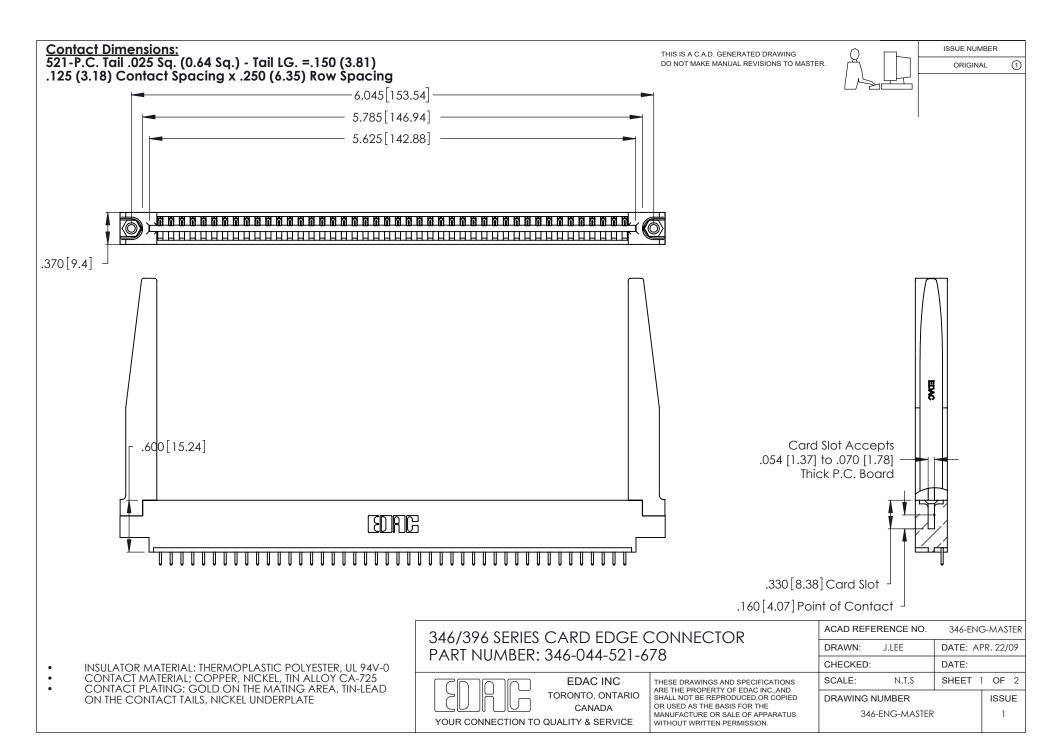

THIS IS A C.A.D. GENERATED DRAWING DO NOT MAKE MANUAL REVISIONS TO MASTER.

ISSUE NUMBER

ORIGINAL

1

**Contact Code 555** 

Contact Code 556

**Contact Code 558** 

**Contact Code 559** 

Contact Code 560

INSULATOR MATERIAL: THERMOPLASTIC POLYESTER, UL 94V-0 CONTACT MATERIAL; COPPER, NICKEL, TIN ALLOY CA-725 CONTACT PLATING: GOLD ON THE MATING AREA, TIN-LEAD

ON THE CONTACT TAILS, NICKEL UNDERPLATE

346/396 SERIES CARD EDGE CONNECTOR CONTACT CODE 555,556,558,559,560 DIMENSIONS

YOUR CONNECTION TO QUALITY & SERVICE

**EDAC INC** TORONTO, ONTARIO CANADA

THESE DRAWINGS AND SPECIFICATIONS ARE THE PROPERTY OF EDAC INC.,AND SHALL NOT BE REPRODUCED, OR COPIED OR USED AS THE BASIS FOR THE MANUFACTURE OR SALE OF APPARATUS WITHOUT WRITTEN PERMISSION.