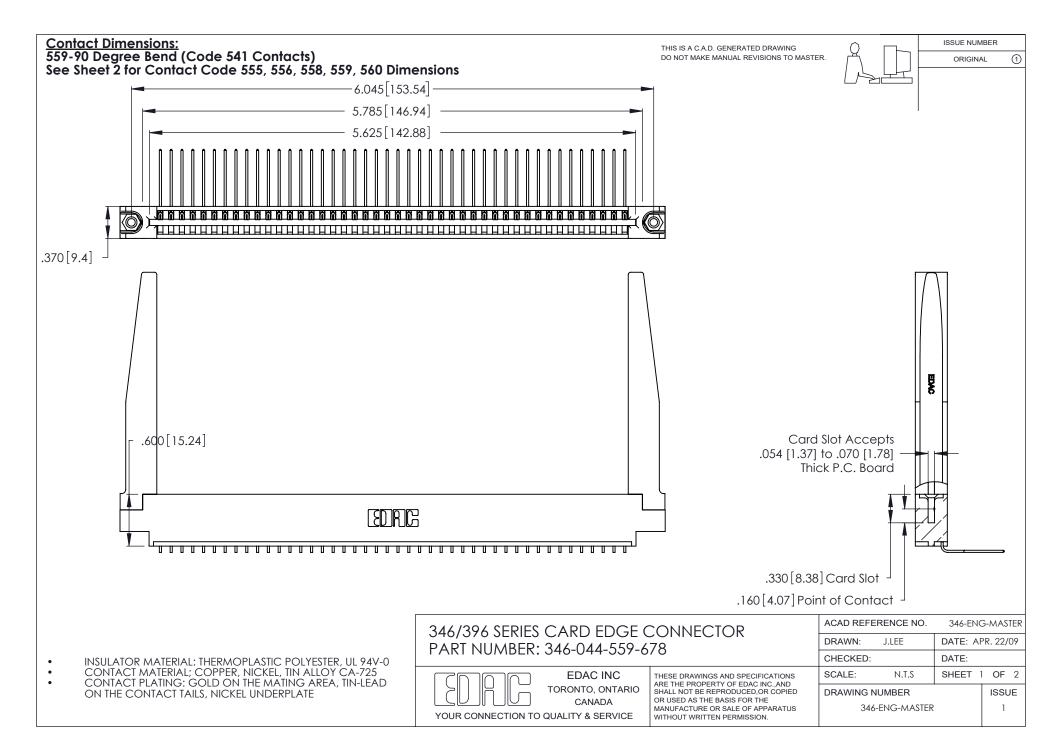

THIS IS A C.A.D. GENERATED DRAWING DO NOT MAKE MANUAL REVISIONS TO MASTER.

ISSUE NUMBER

ORIGINAL

1

**Contact Code 555** 

Contact Code 556

**Contact Code 558** 

**Contact Code 559** 

Contact Code 560

INSULATOR MATERIAL: THERMOPLASTIC POLYESTER, UL 94V-0 CONTACT MATERIAL; COPPER, NICKEL, TIN ALLOY CA-725 CONTACT PLATING: GOLD ON THE MATING AREA, TIN-LEAD

ON THE CONTACT TAILS, NICKEL UNDERPLATE

346/396 SERIES CARD EDGE CONNECTOR CONTACT CODE 555,556,558,559,560 DIMENSIONS

YOUR CONNECTION TO QUALITY & SERVICE

**EDAC INC** TORONTO, ONTARIO CANADA

THESE DRAWINGS AND SPECIFICATIONS ARE THE PROPERTY OF EDAC INC.,AND SHALL NOT BE REPRODUCED, OR COPIED OR USED AS THE BASIS FOR THE MANUFACTURE OR SALE OF APPARATUS WITHOUT WRITTEN PERMISSION.