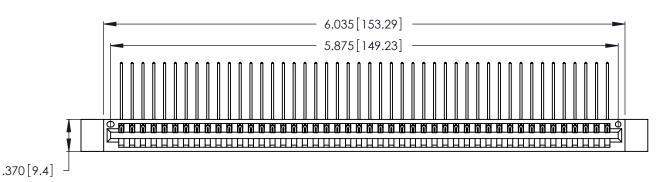

346/396 SERIES CARD EDGE CONNECTOR PART NUMBER: 346-046-559-612

**EDAC INC** TORONTO, ONTARIO CANADA

THESE DRAWINGS AND SPECIFICATIONS ARE THE PROPERTY OF EDAC INC., AND SHALL NOT BE REPRODUCED, OR COPIED OR USED AS THE BASIS FOR THE MANUFACTURE OR SALE OF APPARATUS WITHOUT WRITTEN PERMISSION.