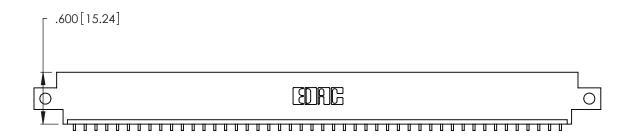

346/396 SERIES CARD EDGE CONNECTOR PART NUMBER: 346-046-559-612

**EDAC INC** TORONTO, ONTARIO CANADA

THESE DRAWINGS AND SPECIFICATIONS ARE THE PROPERTY OF EDAC INC., AND SHALL NOT BE REPRODUCED, OR COPIED OR USED AS THE BASIS FOR THE MANUFACTURE OR SALE OF APPARATUS WITHOUT WRITTEN PERMISSION.