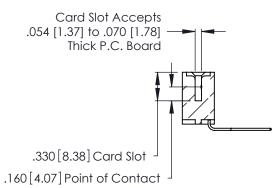

Contact Dimensions:
559-90 Degree Bend (Code 541 Contacts)
See Sheet 2 for Contact Code 555, 556, 558, 559, 560 Dimensions

THIS IS A C.A.D. GENERATED DRAWING DO NOT MAKE MANUAL REVISIONS TO MASTER.

ISSUE NUMBER