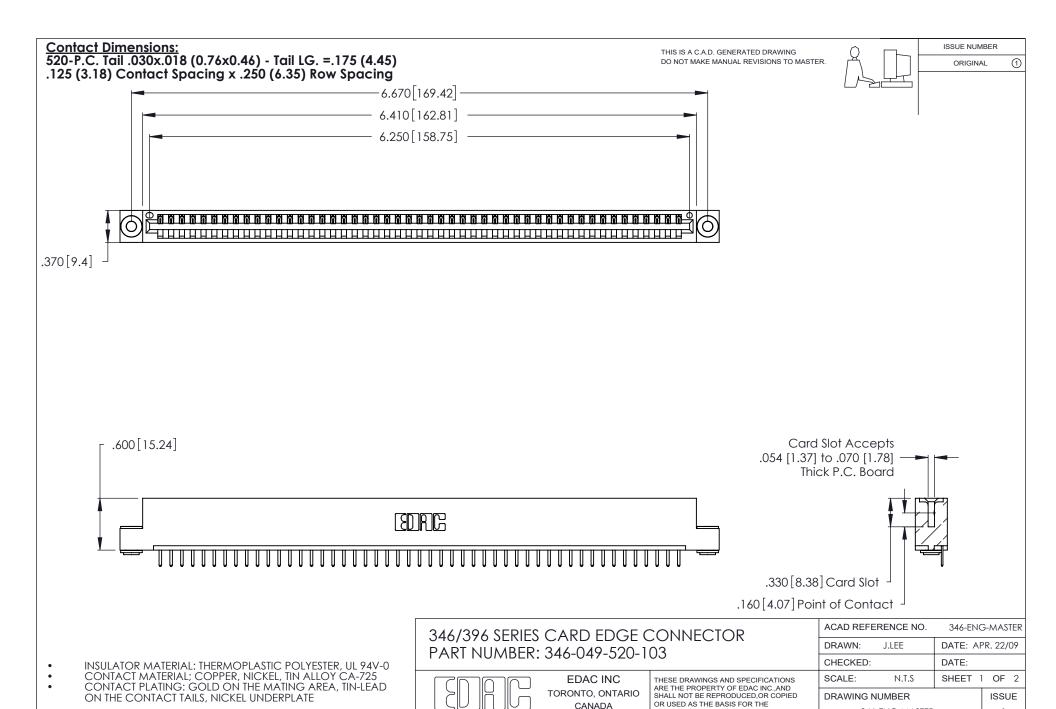

1

**Contact Code 555** 

Contact Code 556

**Contact Code 558** 

**Contact Code 559** 

**Contact Code 560** 

INSULATOR MATERIAL: THERMOPLASTIC POLYESTER, UL 94V-0 CONTACT MATERIAL; COPPER, NICKEL, TIN ALLOY CA-725 CONTACT PLATING: GOLD ON THE MATING AREA, TIN-LEAD

ON THE CONTACT TAILS, NICKEL UNDERPLATE

346/396 SERIES CARD EDGE CONNECTOR CONTACT CODE 555,556,558,559,560 DIMENSIONS

YOUR CONNECTION TO QUALITY & SERVICE

**EDAC INC** TORONTO, ONTARIO CANADA

THESE DRAWINGS AND SPECIFICATIONS ARE THE PROPERTY OF EDAC INC.,AND SHALL NOT BE REPRODUCED, OR COPIED OR USED AS THE BASIS FOR THE MANUFACTURE OR SALE OF APPARATUS WITHOUT WRITTEN PERMISSION.