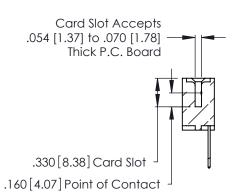

346/396 SERIES CARD EDGE CONNECTOR CONTACT CODE 555,556,558,559,560 DIMENSIONS

YOUR CONNECTION TO QUALITY & SERVICE

**EDAC INC** TORONTO, ONTARIO CANADA

THESE DRAWINGS AND SPECIFICATIONS ARE THE PROPERTY OF EDAC INC.,AND SHALL NOT BE REPRODUCED, OR COPIED OR USED AS THE BASIS FOR THE MANUFACTURE OR SALE OF APPARATUS WITHOUT WRITTEN PERMISSION.

Contact Code 560

INSULATOR MATERIAL: THERMOPLASTIC POLYESTER, UL 94V-0 CONTACT MATERIAL; COPPER, NICKEL, TIN ALLOY CA-725 CONTACT PLATING: GOLD ON THE MATING AREA, TIN-LEAD

ON THE CONTACT TAILS, NICKEL UNDERPLATE