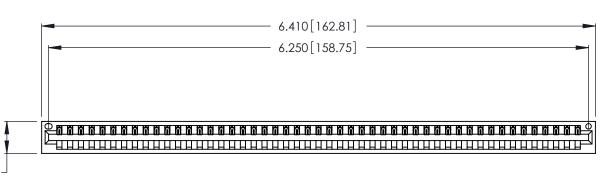

346/396 SERIES CARD EDGE CONNECTOR PART NUMBER: 346-049-522-101

**EDAC INC** TORONTO, ONTARIO CANADA

THESE DRAWINGS AND SPECIFICATIONS ARE THE PROPERTY OF EDAC INC., AND SHALL NOT BE REPRODUCED, OR COPIED OR USED AS THE BASIS FOR THE MANUFACTURE OR SALE OF APPARATUS WITHOUT WRITTEN PERMISSION.

<u>Contact Dimensions:</u>
522-P.C. Tail .025 Sq. (0.64 Sq.) - Tail LG. =.440 (11.18)
.125 (3.18) Contact Spacing x .250 (6.35) Row Spacing

.370 [9.4]

THIS IS A C.A.D. GENERATED DRAWING DO NOT MAKE MANUAL REVISIONS TO MASTER.

ISSUE NUMBER

ORIGINAL

1

- INSULATOR MATERIAL: THERMOPLASTIC POLYESTER, UL 94V-0 CONTACT MATERIAL; COPPER, NICKEL, TIN\_ALLOY CA-725
- CONTACT PLATING: GOLD ON THE MATING AREA, TIN-LEAD ON THE CONTACT TAILS, NICKEL UNDERPLATE