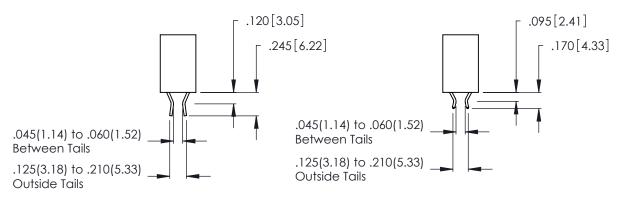

346/396 SERIES CARD EDGE CONNECTOR CONTACT CODE 555,556,558,559,560 DIMENSIONS

YOUR CONNECTION TO QUALITY & SERVICE

**EDAC INC** TORONTO, ONTARIO CANADA

THESE DRAWINGS AND SPECIFICATIONS ARE THE PROPERTY OF EDAC INC.,AND SHALL NOT BE REPRODUCED, OR COPIED OR USED AS THE BASIS FOR THE MANUFACTURE OR SALE OF APPARATUS WITHOUT WRITTEN PERMISSION.

Contact Code 560

INSULATOR MATERIAL: THERMOPLASTIC POLYESTER, UL 94V-0 CONTACT MATERIAL; COPPER, NICKEL, TIN ALLOY CA-725 CONTACT PLATING: GOLD ON THE MATING AREA, TIN-LEAD

ON THE CONTACT TAILS, NICKEL UNDERPLATE

THIS IS A C.A.D. GENERATED DRAWING DO NOT MAKE MANUAL REVISIONS TO MASTER.

ISSUE NUMBER

ORIGINAL

1

**Contact Code 555** 

Contact Code 556

**Contact Code 558** 

**Contact Code 559** 