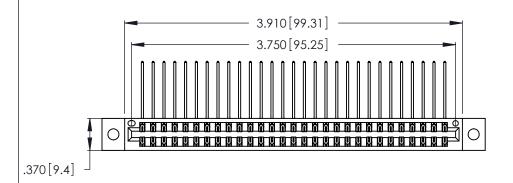

346/396 SERIES CARD EDGE CONNECTOR PART NUMBER: 346-058-559-202

**EDAC INC** TORONTO, ONTARIO CANADA

THESE DRAWINGS AND SPECIFICATIONS ARE THE PROPERTY OF EDAC INC., AND SHALL NOT BE REPRODUCED, OR COPIED OR USED AS THE BASIS FOR THE MANUFACTURE OR SALE OF APPARATUS WITHOUT WRITTEN PERMISSION.

Contact Dimensions:
559-90 Degree Bend (Code 541 Contacts)
See Sheet 2 for Contact Code 555, 556, 558, 559, 560 Dimensions

THIS IS A C.A.D. GENERATED DRAWING DO NOT MAKE MANUAL REVISIONS TO MASTER.

- INSULATOR MATERIAL: THERMOPLASTIC POLYESTER, UL 94V-0 CONTACT MATERIAL; COPPER, NICKEL, TIN\_ALLOY CA-725
- CONTACT PLATING: GOLD ON THE MATING AREA, TIN-LEAD ON THE CONTACT TAILS, NICKEL UNDERPLATE