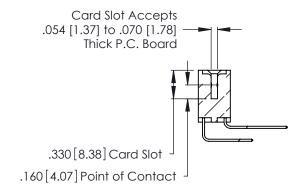

Contact Code 560

INSULATOR MATERIAL: THERMOPLASTIC POLYESTER, UL 94V-0 CONTACT MATERIAL; COPPER, NICKEL, TIN ALLOY CA-725 CONTACT PLATING: GOLD ON THE MATING AREA, TIN-LEAD

ON THE CONTACT TAILS, NICKEL UNDERPLATE