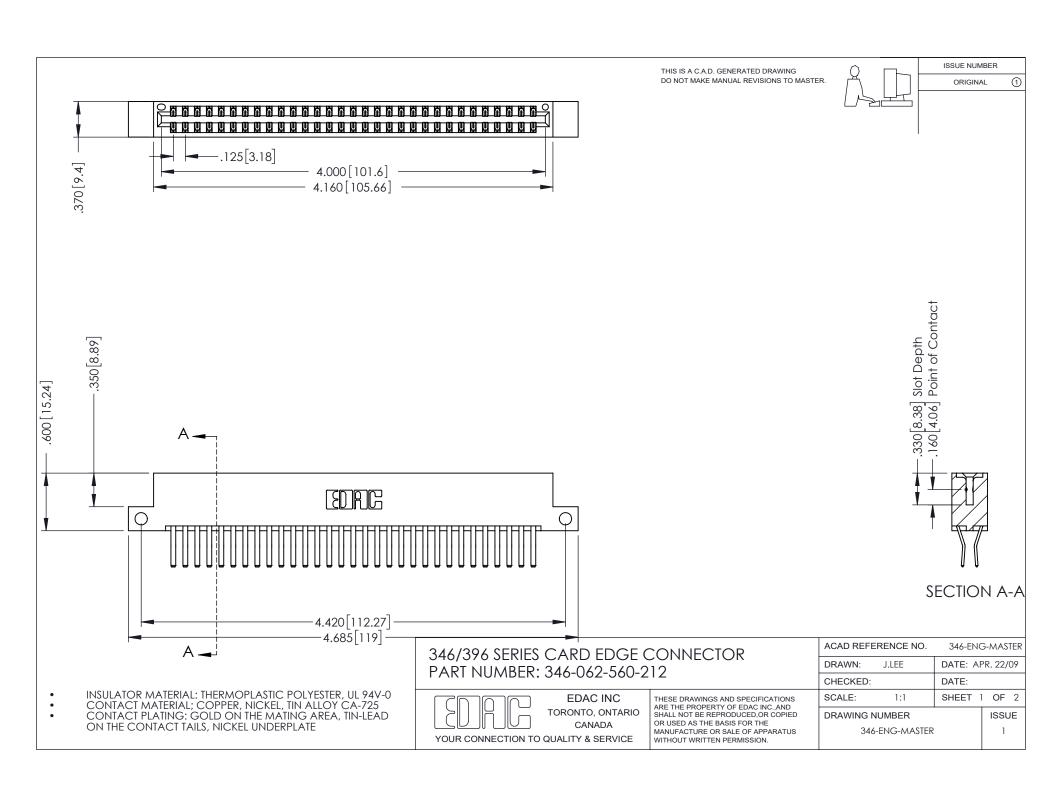

THIS IS A C.A.D. GENERATED DRAWING DO NOT MAKE MANUAL REVISIONS TO MASTER.

ORIGINAL 1

ISSUE NUMBER

**Contact Code 555** 

**Contact Code 556** 

INSULATOR MATERIAL: THERMOPLASTIC POLYESTER, UL 94V-0 CONTACT MATERIAL; COPPER, NICKEL, TIN ALLOY CA-725 CONTACT PLATING: GOLD ON THE MATING AREA, TIN-LEAD

ON THE CONTACT TAILS, NICKEL UNDERPLATE

## 346/396 SERIES CARD EDGE CONNECTOR CONTACT CODE 555,556,558,559,560 DIMENSIONS

YOUR CONNECTION TO QUALITY & SERVICE

**EDAC INC** TORONTO, ONTARIO CANADA

THESE DRAWINGS AND SPECIFICATIONS ARE THE PROPERTY OF EDAC INC.,AND SHALL NOT BE REPRODUCED, OR COPIED OR USED AS THE BASIS FOR THE MANUFACTURE OR SALE OF APPARATUS WITHOUT WRITTEN PERMISSION.

|   | ACAD REFERENCE NO. | 346-ENG-MASTER   |
|---|--------------------|------------------|
|   | DRAWN: J.LEE       | DATE: APR. 22/09 |
| ) | CHECKED:           | DATE:            |
|   | SCALE: 1:1         | SHEET 2 OF 2     |
|   | DRAWING NUMBER     | ISSUE            |
|   | 346-ENG-MASTER     | 1                |