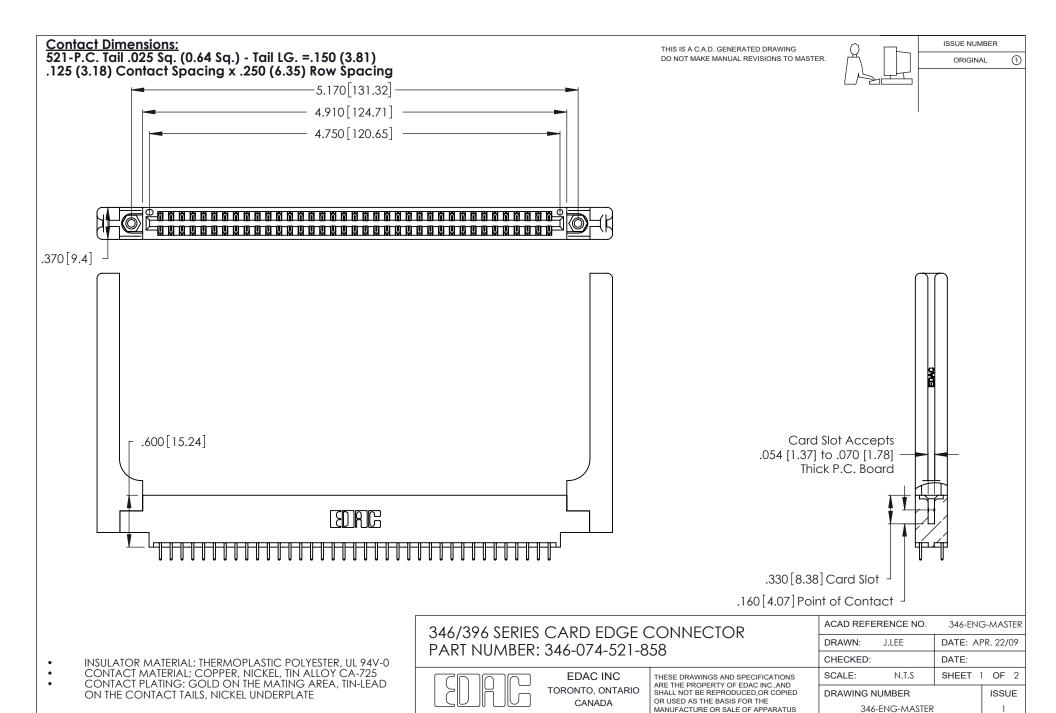

YOUR CONNECTION TO QUALITY & SERVICE

WITHOUT WRITTEN PERMISSION.

THIS IS A C.A.D. GENERATED DRAWING DO NOT MAKE MANUAL REVISIONS TO MASTER.

ISSUE NUMBER

ORIGINAL

1

**Contact Code 555** 

Contact Code 556

**Contact Code 558** 

**Contact Code 559** 

Contact Code 560

INSULATOR MATERIAL: THERMOPLASTIC POLYESTER, UL 94V-0 CONTACT MATERIAL; COPPER, NICKEL, TIN ALLOY CA-725 CONTACT PLATING: GOLD ON THE MATING AREA, TIN-LEAD

ON THE CONTACT TAILS, NICKEL UNDERPLATE

346/396 SERIES CARD EDGE CONNECTOR CONTACT CODE 555,556,558,559,560 DIMENSIONS

YOUR CONNECTION TO QUALITY & SERVICE

**EDAC INC** TORONTO, ONTARIO CANADA

THESE DRAWINGS AND SPECIFICATIONS ARE THE PROPERTY OF EDAC INC.,AND SHALL NOT BE REPRODUCED, OR COPIED OR USED AS THE BASIS FOR THE MANUFACTURE OR SALE OF APPARATUS WITHOUT WRITTEN PERMISSION.