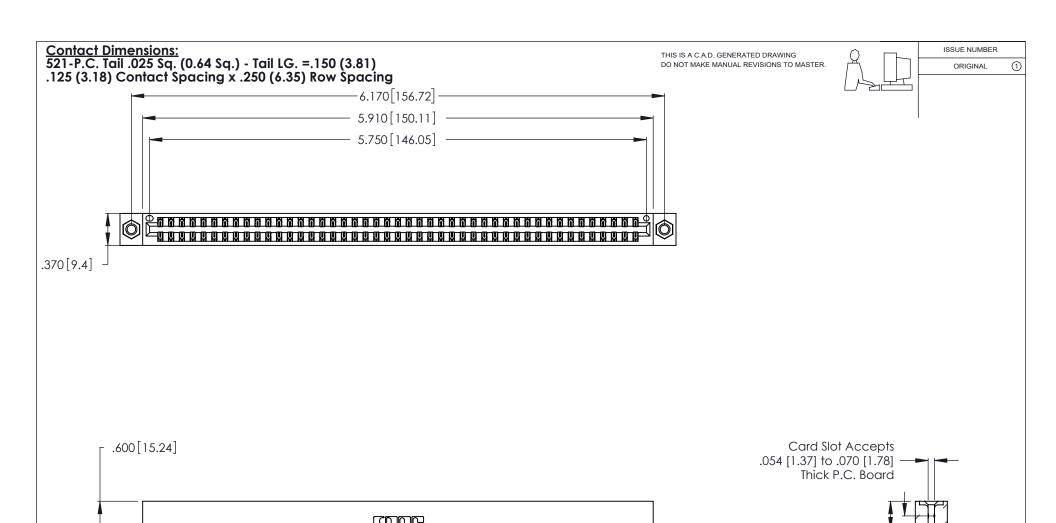

INSULATOR MATERIAL: THERMOPLASTIC POLYESTER, UL 94V-0 CONTACT MATERIAL; COPPER, NICKEL, TIN ALLOY CA-725

CONTACT PLATING: GOLD ON THE MATING AREA, TIN-LEAD ON THE CONTACT TAILS, NICKEL UNDERPLATE

| 346/396 SERIES CARD EDGE CONNECTOR |
|------------------------------------|
| PART NUMBER: 346-090-521-207       |