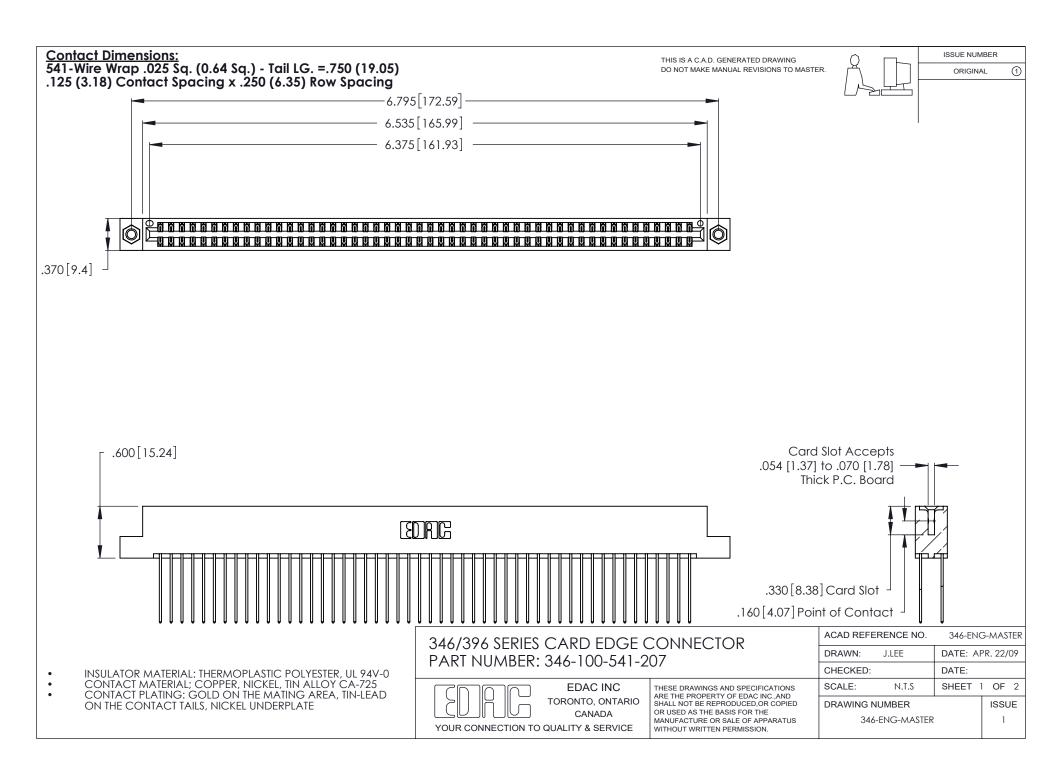

THIS IS A C.A.D. GENERATED DRAWING DO NOT MAKE MANUAL REVISIONS TO MASTER.

ISSUE NUMBER

ORIGINAL

1

**Contact Code 555** 

Contact Code 556

**Contact Code 558** 

**Contact Code 559** 

Contact Code 560

INSULATOR MATERIAL: THERMOPLASTIC POLYESTER, UL 94V-0 CONTACT MATERIAL; COPPER, NICKEL, TIN ALLOY CA-725 CONTACT PLATING: GOLD ON THE MATING AREA, TIN-LEAD

ON THE CONTACT TAILS, NICKEL UNDERPLATE

346/396 SERIES CARD EDGE CONNECTOR CONTACT CODE 555,556,558,559,560 DIMENSIONS

YOUR CONNECTION TO QUALITY & SERVICE

**EDAC INC** TORONTO, ONTARIO CANADA

THESE DRAWINGS AND SPECIFICATIONS ARE THE PROPERTY OF EDAC INC.,AND SHALL NOT BE REPRODUCED, OR COPIED OR USED AS THE BASIS FOR THE MANUFACTURE OR SALE OF APPARATUS WITHOUT WRITTEN PERMISSION.