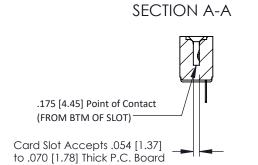

Mounting Option
No Mounting Lugs

**Contact Detail** 

PC Tail .023x.013(0.58x0.33) - Tail LG=.213(5.41) .156 [3.96] Contact Spacing x .200 [5.08] Row Spacing THIS IS A C.A.D. GENERATED DRAWING DO NOT MAKE MANUAL REVISIONS TO MASTER.