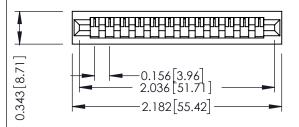

Mounting Option
No Mounting Lugs

**Contact Detail** 

PC Tail .023x.013(0.58x0.33) - Tail LG=.213(5.41) .156 [3.96] Contact Spacing x .200 [5.08] Row Spacing THIS IS A C.A.D. GENERATED DRAWING DO NOT MAKE MANUAL REVISIONS TO MASTER.