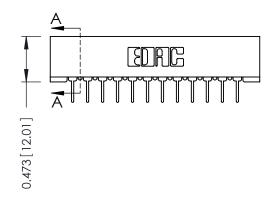

Mounting Option
No Mounting Lugs

**Contact Detail** 

PC Tail .023x.013(0.58x0.33) - Tail LG=.213(5.41) .156 [3.96] Contact Spacing x .200 [5.08] Row Spacing THIS IS A C.A.D. GENERATED DRAWING DO NOT MAKE MANUAL REVISIONS TO MASTER.