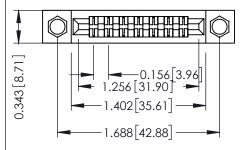

**Mounting Option** .156 (3.96) Dia. Mounting Holes **Contact Detail** 

Wire Wrap .046x.013(1.17x0.33) - Tail LG=.708(17.98) .156 [3.96] Contact Spacing x .200 [5.08] Row Spacing

1