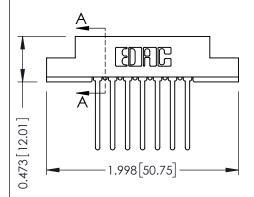

## SECTION A-A

.095 [2.41] Point of Contact (FROM BTM OF SLOT)

Card Slot Accepts .054 [1.37] to .070 [1.78] Thick P.C. Board

| 307 / 357 Card Edge Connector |
|-------------------------------|
| Part Number: 357-014-540-204  |