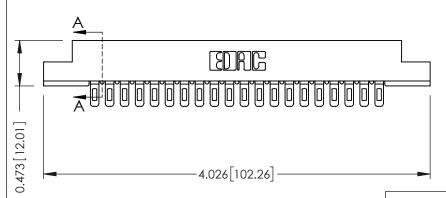

THIS IS A C.A.D. GENERATED DRAWING DO NOT MAKE MANUAL REVISIONS TO MASTER.

ISSUE NUMBER

ORIGINAL

SECTION A-A

**See Accompanying Pages for:** 

- **Contact Bend Details**
- **Mounting Options**

307 / 357 Card Edge Connector Part Number: 357-020-401-107