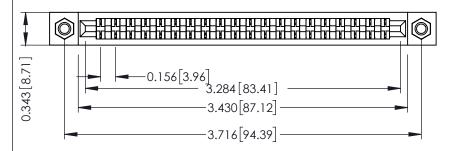

THIS IS A C.A.D. GENERATED DRAWING DO NOT MAKE MANUAL REVISIONS TO MASTER.

ISSUE NUMBER

ORIGINAL

SECTION A-A

**See Accompanying Pages for:** 

- **Contact Bend Details**
- **Mounting Options**

307 / 357 Card Edge Connector Part Number: 357-020-401-107