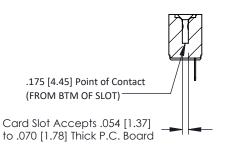

THIS IS A C.A.D. GENERATED DRAWING DO NOT MAKE MANUAL REVISIONS TO MASTER.

ISSUE NUMBER

ORIGINAL

SECTION A-A

**See Accompanying Pages for:** 

- **Contact Bend Details**
- **Mounting Options**

307 / 357 Card Edge Connector Part Number: 357-020-401-107