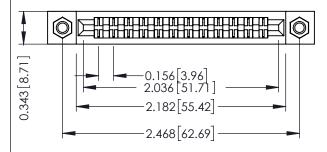

**Mounting Option** M3-0.5 Metric Threaded Inserts **Contact Detail** 

Wire Wrap .046x.013(1.17x0.33) - Tail LG=.520(13.21) .156 [3.96] Contact Spacing x .200 [5.08] Row Spacing