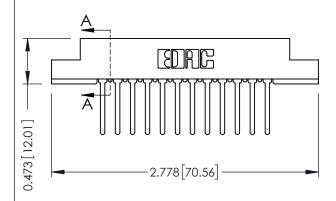

## **See Accompanying Pages for:**

- **Contact Bend Details**
- **Mounting Options**

SECTION A-A

.095 [2.41] Point of Contact (FROM BTM OF SLOT)

Card Slot Accepts .054 [1.37] to .070 [1.78] Thick P.C. Board