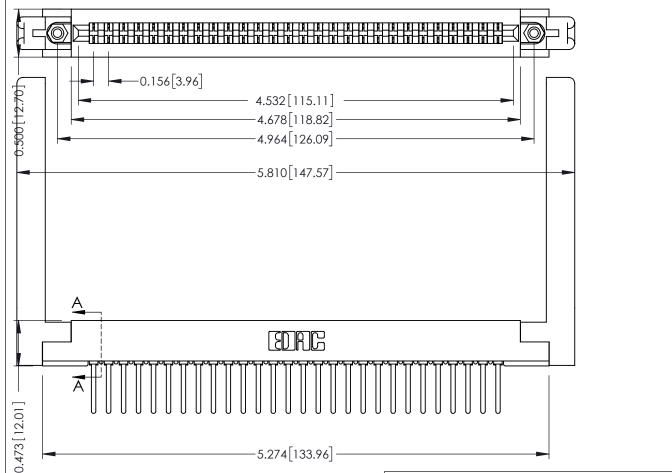

**Contact Detail** 

Wire Wrap .046x.014(1.17x0.36) - Tail LG=.495(12.57) .156 [3.96] Contact Spacing x .200 [5.08] Row Spacing

**SECTION A-A** 

.175 [4.45] Point of Contact (FROM BTM OF SLOT)

Card Slot Accepts .054 [1.37] to .070 [1.78] Thick P.C. Board

## **See Accompanying Pages for:**

- **Contact Bend Details**
- **Mounting Options**

307 / 357 Card Edge Connector Part Number: 357-028-541-158

| ACAD REFERENCE NO. 307 ENG MASTER |                  |
|-----------------------------------|------------------|
| DRAWN: J.LEE                      | DATE: AUG. 11/09 |
| CHECKED:                          | DATE:            |
| SCALE: NTS                        | SHEET 1 OF 3     |
| DRAWING NUMBER                    | ISSUE            |
| 307 Assembly                      | 1                |