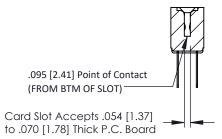

**Mounting Option** No Mounting Lugs **Contact Detail** 

PC Tail .046x.013(1.17x0.33) - Tail LG=.358(9.09) .156 [3.96] Contact Spacing x .200 [5.08] Row Spacing