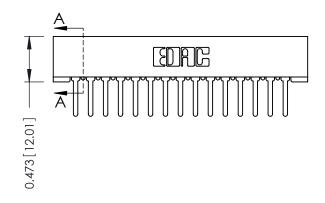

## **See Accompanying Pages for:**

- **Contact Bend Details**
- **Mounting Options**

SECTION A-A

| 307 / 337 Cara tage Connector        |                                                                                                                                                                                                 | ACAD REFERENCE NO. 307 ENG MASTER |              |          |           |
|--------------------------------------|-------------------------------------------------------------------------------------------------------------------------------------------------------------------------------------------------|-----------------------------------|--------------|----------|-----------|
|                                      |                                                                                                                                                                                                 | DRAWN:                            | J.LEE        | DATE: AL | IG. 11/09 |
|                                      |                                                                                                                                                                                                 | CHECKE                            | D:           | DATE:    |           |
| TORONTO, ONTARIO                     | THESE DRAWINGS AND SPECIFICATIONS ARE THE PROPERTY OF EDAC INC.,AND SHALL NOT BE REPRODUCED,OR COPIED OR USED AS THE BASIS FOR THE MANUFACTURE OR SALE OF APPARATUS WITHOUT WRITTEN PERMISSION. | SCALE:                            | NTS          | SHEET    | 1 OF 3    |
|                                      |                                                                                                                                                                                                 | DRAWING                           | NUMBER       |          | ISSUE     |
| YOUR CONNECTION TO QUALITY & SERVICE |                                                                                                                                                                                                 | 3                                 | 307 Assembly |          | 1         |