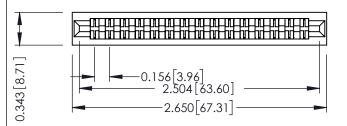

**Mounting Option** No Mounting Lugs **Contact Detail** 

PC Tail .046x.013(1.17x0.33) - Tail LG=.358(9.09) .156 [3.96] Contact Spacing x .200 [5.08] Row Spacing