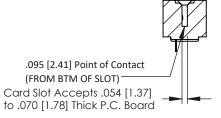

**Mounting Option Contact Detail** 90 Degree Bend (Code 545 Contacts) No Mounting Lugs .156 [3.96] Contact Spacing x .200 [5.08] Row Spacing 0.156[3.96] 5.780 [146.81] 0.500[12.70] 5.926 [150.52] 0.473[12.01]

## **SECTION A-A**



## **See Accompanying Pages for:**

- **Contact Bend Details**
- **Mounting Options**

| 307 / 357 Card Edge Connector |
|-------------------------------|
| Part Number: 357-036-458-101  |

YOUR CONNECTION TO QUALITY & SERVICE

| ACAD REFERENCE NO | . 307 ENG MASTER |
|-------------------|------------------|
| DRAWN: J.LEE      | DATE: AUG. 11/09 |
| CHECKED:          | DATE:            |
| SCALE: NTS        | SHEET 1 OF 3     |
| DRAWING NUMBER    | ISSUE            |

307 Assembly