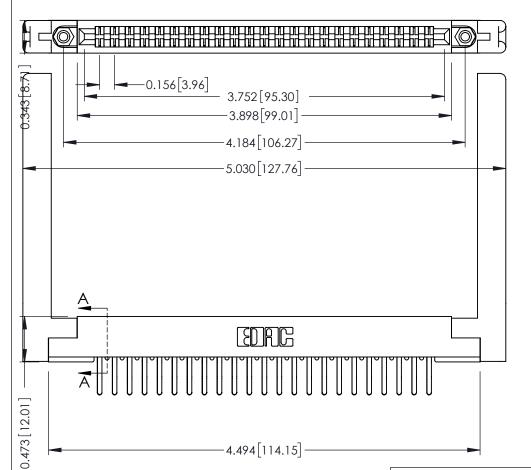

**Mounting Option** .468 (11.89) Offset Card Guides **Contact Detail** 

Extender Board Bend (Code 522 Contacts) .156 [3.96] Contact Spacing x .200 [5.08] Row Spacing

Card Slot Accepts .054 [1.37] to .070 [1.78] Thick P.C. Board