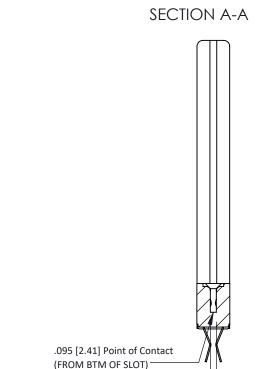

**Mounting Option** .468 (11.89) Offset Card Guides **Contact Detail** 

Extender Board Bend (Code 522 Contacts) .156 [3.96] Contact Spacing x .200 [5.08] Row Spacing

Card Slot Accepts .054 [1.37] to .070 [1.78] Thick P.C. Board