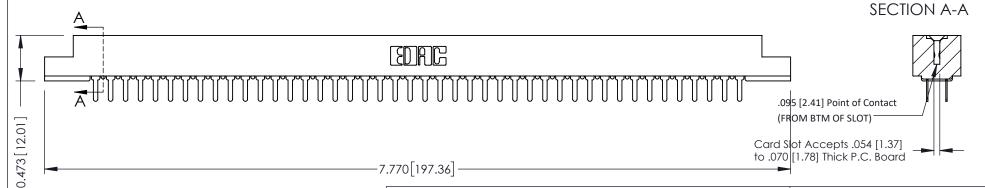

**Mounting Option** #4-40 Unified Threaded Inserts **Contact Detail** 

PC Tail .046x.013(1.17x0.33) - Tail LG=.213(5.41) .156 [3.96] Contact Spacing x .200 [5.08] Row Spacing

THIS IS A C.A.D. GENERATED DRAWING DO NOT MAKE MANUAL REVISIONS TO MASTER.