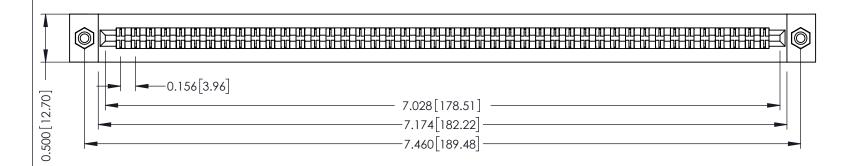

**Mounting Option** #4-40 Unified Threaded Inserts **Contact Detail** 

PC Tail .046x.013(1.17x0.33) - Tail LG=.213(5.41) .156 [3.96] Contact Spacing x .200 [5.08] Row Spacing

THIS IS A C.A.D. GENERATED DRAWING DO NOT MAKE MANUAL REVISIONS TO MASTER.