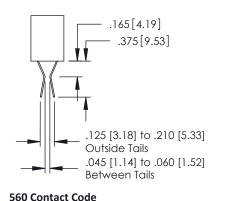

## **Contact Detail**

560-Extender Board Bend (Code 523 Contacts) .150 [3.81] Contact Spacing x .200 [5.08] Row Spacing