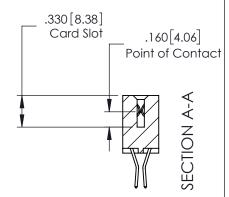

ACAD REFERENCE NO. 379 ENG MASTER

1

| 379 Series Card Edge | e Connector |
|----------------------|-------------|
| Contact Bend Detai   | I           |

YOUR CONNECTION TO QUALITY & SERVICE

CANADA

WITHOUT WRITTEN PERMISSION.