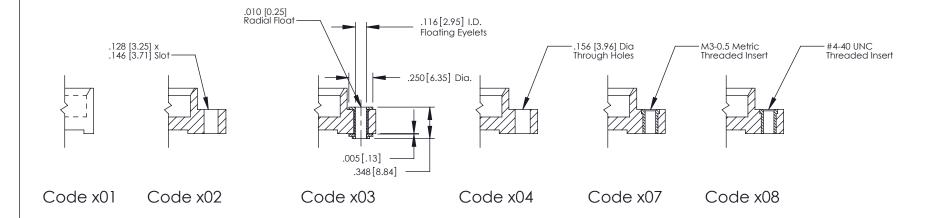

ons** 

YOUR CONNECTION TO QUALITY & SERVICE

J.LEE DATE: OCT. 14/09 SHEET 1 OF 3 NTS 379 Assembly

ACAD REFERENCE NO. 379 ENG MASTER



1







| 379 Series Card Edge | e Connector |
|----------------------|-------------|
| Contact Bend Detai   | I           |

YOUR CONNECTION TO QUALITY & SERVICE

CANADA

WITHOUT WRITTEN PERMISSION.

|    | ACAD REFERENCE NO | 10. 379 ENG MASTER |  |  |  |
|----|-------------------|--------------------|--|--|--|
|    | DRAWN: J.LEE      | DATE: OCT. 14/09   |  |  |  |
|    | CHECKED:          | DATE:              |  |  |  |
|    | SCALE: NTS        | SHEET 2 OF 3       |  |  |  |
| ED | DRAWING NUMBER    | ISSUE              |  |  |  |

379 Assembly

THIS IS A C.A.D. GENERATED DRAWING DO NOT MAKE MANUAL REVISIONS TO MASTER



1220F MOMBER

ORIGINAL

1



| 379 Series Card Edge Connector<br>Mounting Options |                                                                                                                                                                                                         | ACAD REFERENCE NO. 379 ENG MASTER |        |                  |        |
|----------------------------------------------------|---------------------------------------------------------------------------------------------------------------------------------------------------------------------------------------------------------|-----------------------------------|--------|------------------|--------|
|                                                    |