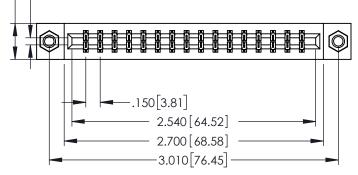

## 379 Series Card Edge Connector Part Number: 379-032-560-207

**See Accompanying Page for: Bend Detail** 

**Mounting Options** 

YOUR CONNECTION TO QUALITY & SERVICE

J.LEE DATE: OCT. 14/09 SHEET 1 OF 3 NTS 379 Assembly