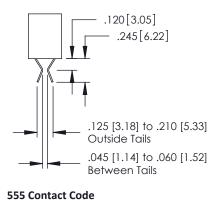

## **Contact Detail**

560-Extender Board Bend (Code 523 Contacts) .150 [3.81] Contact Spacing x .200 [5.08] Row Spacing