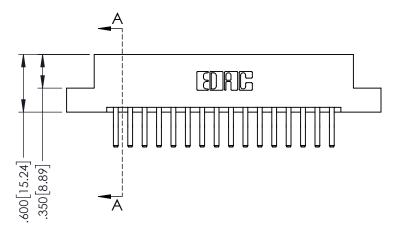

## 379 Series Card Edge Connector Part Number: 379-032-560-207

**See Accompanying Page for: Bend Detail** 

**Mounting Options** 

YOUR CONNECTION TO QUALITY & SERVICE

J.LEE DATE: OCT. 14/09 SHEET 1 OF 3 NTS 379 Assembly