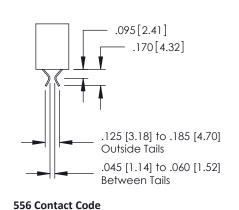

## **Contact Detail**

560-Extender Board Bend (Code 523 Contacts) .150 [3.81] Contact Spacing x .200 [5.08] Row Spacing