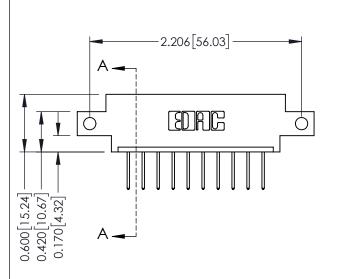

## **Mounting Option** 12-.128 (3.25) Dia. Side Mounting Holes - 0.370[9.40] Card Slot Accepts .054 [1.37] to .070 [1.78] Thick P.C. Board -0.156[3.96] 1.724 [43.79]

1.870 [47.50]

**See Accompanying Pages for:** 

**Mounting Options** 

**Contact Bend Details** 

**Contact Detail** 

523-P.C. Tail .025 Sq.(0.64 Sq.) - Tail LG=.390(9.91) .156 [3.96] Contact Spacing x .200 [5.08] Row Spacing THIS IS A C.A.D. GENERATED DRAWING DO NOT MAKE MANUAL REVISIONS TO MASTER.

ISSUE NUMBER

ORIGINAL

337 / 387 Series Card Edge Connector Part Number: 387-010-523-612

**EDAC INC** TORONTO, ONTARIO CANADA

THESE DRAWINGS AND SPECIFICATIONS ARE THE PROPERTY OF EDAC INC., AND SHALL NOT BE REPRODUCED, OR COPIED OR USED AS THE BASIS FOR THE MANUFACTURE OR SALE OF APPARATUS WITHOUT WRITTEN PERMISSION.