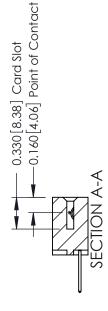

## **Mounting Option** 12-.128 (3.25) Dia. Side Mounting Holes - 0.370[9.40] Card Slot Accepts .054 [1.37] to .070 [1.78] Thick P.C. Board -0.156[3.96] 1.724 [43.79]

1.870 [47.50]

**See Accompanying Pages for:** 

**Mounting Options** 

**Contact Bend Details** 

**Contact Detail** 

523-P.C. Tail .025 Sq.(0.64 Sq.) - Tail LG=.390(9.91) .156 [3.96] Contact Spacing x .200 [5.08] Row Spacing THIS IS A C.A.D. GENERATED DRAWING DO NOT MAKE MANUAL REVISIONS TO MASTER.