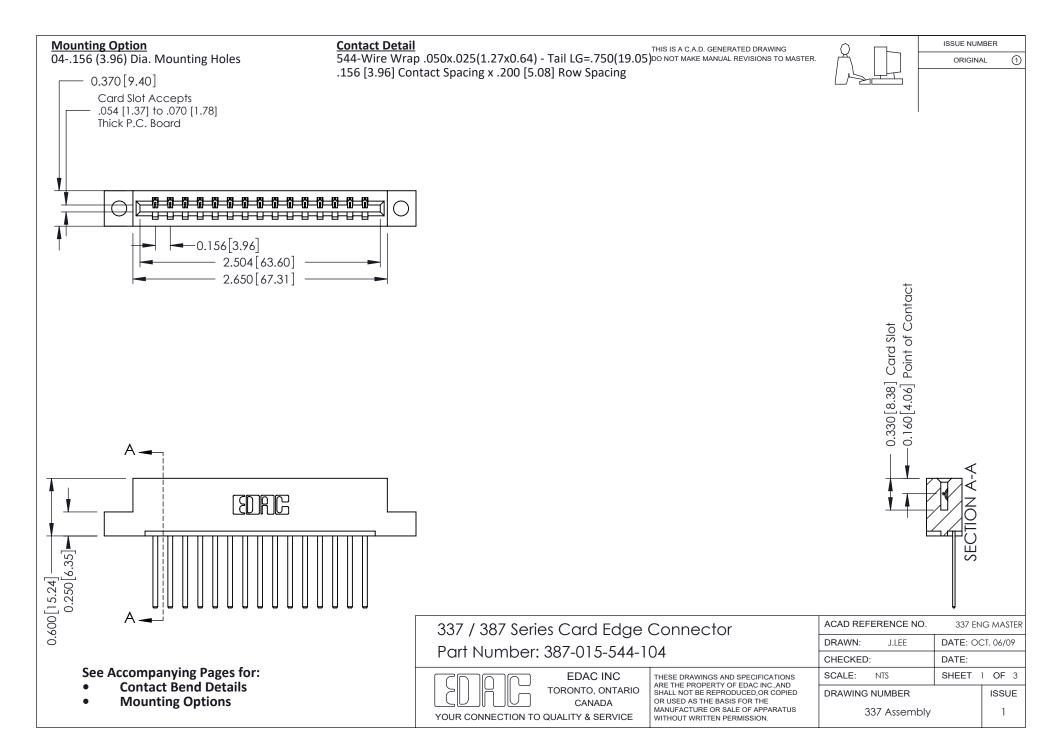

ISSUE NUMBER

ORIGINAL

1



| 337 / 387 Series Card Edge Connector<br>Contact Bend Detail           |                                                                                                                                                                                                  | ACAD REFERENCE NO. 337 E |                  | G MASTER      |
|-----------------------------------------------------------------------|--------------------------------------------------------------------------------------------------------------------------------------------------------------------------------------------------|--------------------------|------------------|---------------|
|                                                                       |