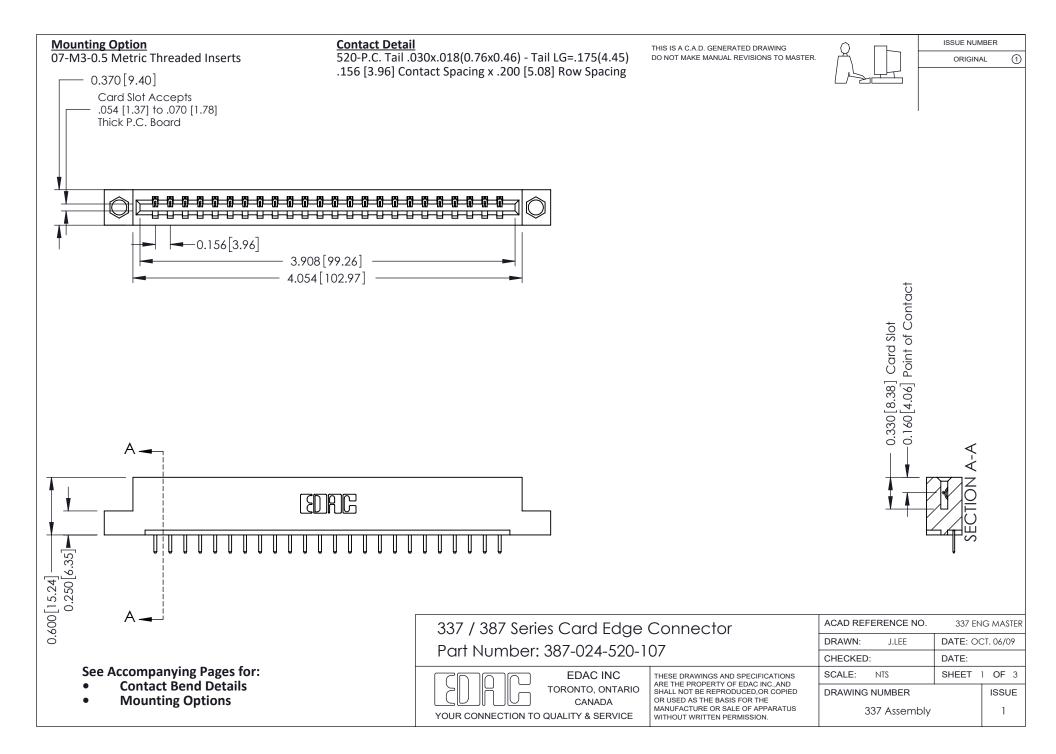

ISSUE NUMBER

ORIGINAL

1

| 337 / 387 Series Card Edge Connector<br>Contact Bend Detail           |                                                                                                                                                                                                  | ACAD REFERENCE NO. 337 E |                  | G MASTER      |
|-----------------------------------------------------------------------|--------------------------------------------------------------------------------------------------------------------------------------------------------------------------------------------------|--------------------------|------------------|---------------|
|                                                                       |                                                                                                                                                                                                  | DRAWN: J.LEE             | DATE: OCT. 06/09 |               |
|                                                                       |                                                                                                                                                                                                  | CHECKED: DATE:           |                  |               |
| EDAC INC TORONTO, ONTARIO CANADA YOUR CONNECTION TO QUALITY & SERVICE | THESE DRAWINGS AND SPECIFICATIONS ARE THE PROPERTY OF EDAC INC.,AND SHALL NOT BE REPRODUCED, OR COPIED OR USED AS THE BASIS FOR THE MANUFACTURE OR SALE OF APPARATUS WITHOUT WRITTEN PERMISSION. | SCALE: NTS               | SHEET            | 2 <b>OF</b> 3 |
|                                                                       |                                                                                                                                                                                                  | DRAWING NUMBER           |                  | ISSUE         |
|                                                                       |                                                                                                                                                                                                  | 337 Assembly             |                  | 1             |