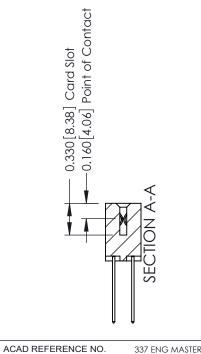

## **See Accompanying Pages for:**

EDRG

- **Contact Bend Details**
- **Mounting Options**

0.600 [15.24]

ISSUE NUMBER

ORIGINAL

1

| 337 / 387 Series Card Edge Connector<br>Contact Bend Detail |                                                                                                                                                                                                  | ACAD REFERENCE NO. | 337 ENG          | G MASTER      |
|-------------------------------------------------------------|--------------------------------------------------------------------------------------------------------------------------------------------------------------------------------------------------|--------------------|------------------|---------------|
|                                                             |                                                                                                                                                                                                  | DRAWN: J.LEE       | DATE: OCT. 06/09 |               |
|                                                             |                                                                                                                                                                                                  | CHECKED:           | DATE:            |               |
| TORONTO, ONTARIO CANADA ARE THE SHALL IN OR USED MANUFAC    | THESE DRAWINGS AND SPECIFICATIONS ARE THE PROPERTY OF EDAC INC.,AND SHALL NOT BE REPRODUCED, OR COPIED OR USED AS THE BASIS FOR THE MANUFACTURE OR SALE OF APPARATUS WITHOUT WRITTEN PERMISSION. | SCALE: NTS         | SHEET            | 2 <b>OF</b> 3 |
|                                                             |                                                                                                                                                                                                  | DRAWING NUMBER     |                  | ISSUE         |
|                                                             |                                                                                                                                                                                                  | 337 Assembly       |                  | 1             |