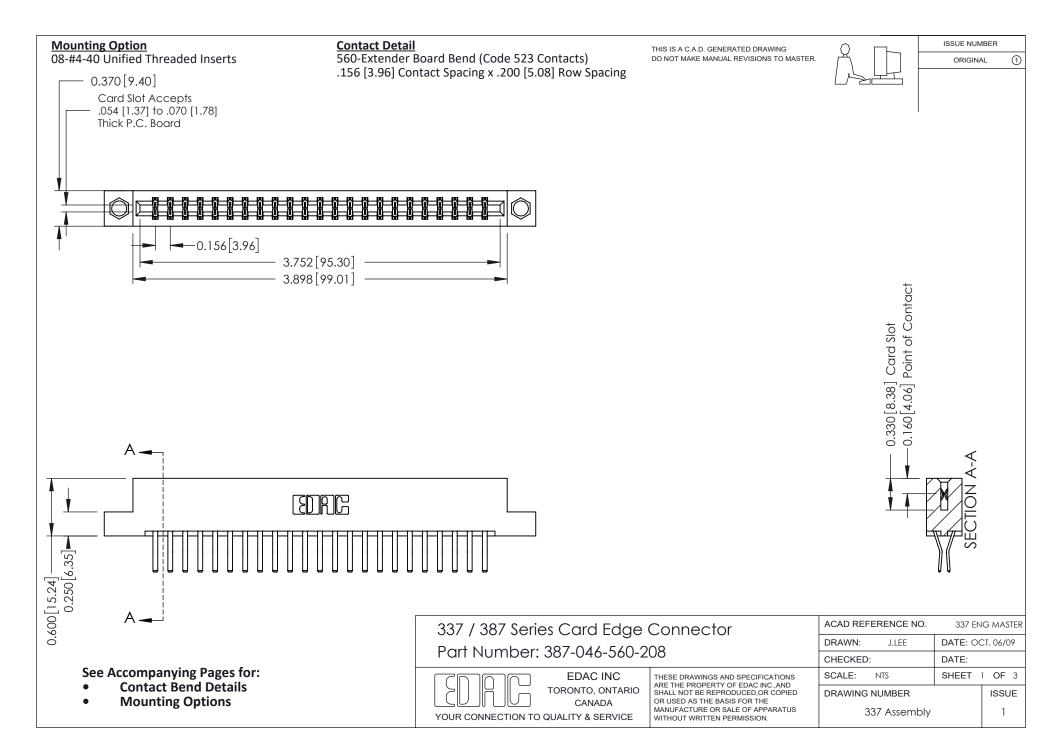

ISSUE NUMBER

ORIGINAL

1

| 337 / 387 Series Card Edge Connector<br>Contact Bend Detail           |                                                                                                                                                                                                  | ACAD REFERENCE NO. 337 E |                  | G MASTER      |
|-----------------------------------------------------------------------|--------------------------------------------------------------------------------------------------------------------------------------------------------------------------------------------------|--------------------------|------------------|---------------|
|                                                                       |                                                                                                                                                                                                  | DRAWN: J.LEE             | DATE: OCT. 06/09 |               |
|                                                                       |                                                                                                                                                                                                  | CHECKED: DATE:           |                  |               |
| EDAC INC TORONTO, ONTARIO CANADA YOUR CONNECTION TO QUALITY & SERVICE | THESE DRAWINGS AND SPECIFICATIONS ARE THE PROPERTY OF EDAC INC.,AND SHALL NOT BE REPRODUCED, OR COPIED OR USED AS THE BASIS FOR THE MANUFACTURE OR SALE OF APPARATUS WITHOUT WRITTEN PERMISSION. | SCALE: NTS               | SHEET            | 2 <b>OF</b> 3 |
|                                                                       |                                                                                                                                                                                                  | DRAWING NUMBER           |                  | ISSUE         |
|                                                                       |                                                                                                                                                                                                  | 337 Assembly             |                  | 1             |