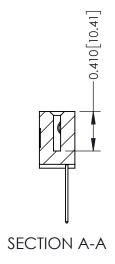

THIS IS A C.A.D. GENERATED DRAWING DO NOT MAKE MANUAL REVISIONS TO MASTER. ISSUE NUMBER

ORIGINAL

1

| 342 / 392 Series Card Edge Connector<br>Contact Bend Detail |                                                                  | ACAD REFERENCE NO. 342 ENG MASTER |             |                         |       |
|-------------------------------------------------------------|------------------------------------------------------------------|-----------------------------------|-------------|-------------------------|-------|
|                                                             |                                                                  | DRAWN:                            | J.LEE       | DATE: <b>OCT. 06/09</b> |       |
|                                                             |                                                                  | CHECKED:                          |             | DATE:                   |       |
| EDAC INC THESE DRAWINGS AND SPECIFICATIONS                  | SCALE:                                                           | NTS                               | SHEET :     | 2 OF 3                  |       |
| TORONTO, ONTARIO                                            | OR USED AS THE BASIS FOR THE<br>MANUFACTURE OR SALE OF APPARATUS | DRAWING                           | NUMBER      |                         | ISSUE |
| YOUR CONNECTION TO QUALITY & SERVICE                        |                                                                  | 3                                 | 42 Assembly |                         | 1     |