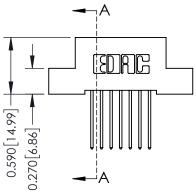

THIS IS A C.A.D. GENERATED DRAWING DO NOT MAKE MANUAL REVISIONS TO MASTER. ISSUE NUMBER

ORIGINAL

1

| 342 / 392 Series Card Edge Connector<br>Contact Bend Detail |                                                                  | ACAD REFERENCE NO. 342 ENG MASTER |             |                         |       |
|-------------------------------------------------------------|------------------------------------------------------------------|-----------------------------------|-------------|-------------------------|-------|
|                                                             |                                                                  | DRAWN:                            | J.LEE       | DATE: <b>OCT. 06/09</b> |       |
|                                                             |                                                                  | CHECKED:                          |             | DATE:                   |       |
| EDAC INC THESE DRAWINGS AND SPECIFICATIONS                  | SCALE:                                                           | NTS                               | SHEET :     | 2 OF 3                  |       |
| TORONTO, ONTARIO                                            | OR USED AS THE BASIS FOR THE<br>MANUFACTURE OR SALE OF APPARATUS | DRAWING                           | NUMBER      |                         | ISSUE |
| YOUR CONNECTION TO QUALITY & SERVICE                        |                                                                  | 3                                 | 42 Assembly |                         | 1     |