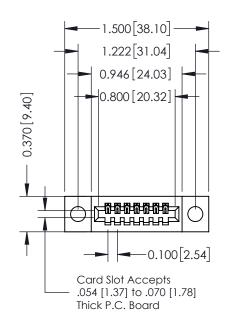

## **Contact Detail**

540-Wire Wrap .025 Sq.(0.64 Sq.) - Tail LG=.570(14.48) .100 [2.54] Contact Spacing x .200 [5.08] Row Spacing

THIS IS A C.A.D. GENERATED DRAWING

ISSUE NUMBER

ORIGINAL

| 342 / 392 Card Edge Connector                                                                                       | ACAD REFERENCE NO. 342 ENG MASTER |         |           |  |
|---------------------------------------------------------------------------------------------------------------------|-----------------------------------|---------|-----------|--|
| Part Number: 392-007-540-104                                                                                        | DRAWN: J.LEE                      | DATE: O | CT. 06/09 |  |
| Fan Number, 392-007-340-104                                                                                         | CHECKED:                          | DATE:   |           |  |
| EDAC INC THESE DRAWINGS AND SPECIFICATIONS                                                                          |                                   | SHEET   | 1 OF 3    |  |
| TORONTO, ONTARIO  ARE THE PROPERTY OF EDAC INC., ANIA SHALL NOT BE REPRODUCED, OR COPI OR USED AS THE BASIS FOR THE | D DRAWING NUMBER                  |         | ISSUE     |  |
| YOUR CONNECTION TO QUALITY & SERVICE WITHOUT WRITTEN PERMISSION.                                                    | 342 Assembly                      |         | 1         |  |