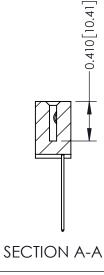

**Mounting Option** 

12-.128 (3.25) Dia. Side Mounting Holes

**Contact Detail** 

541-Wire Wrap .025 Sq.(0.64 Sq.) - Tail LG=.760(19.30) .100 [2.54] Contact Spacing x .200 [5.08] Row Spacing