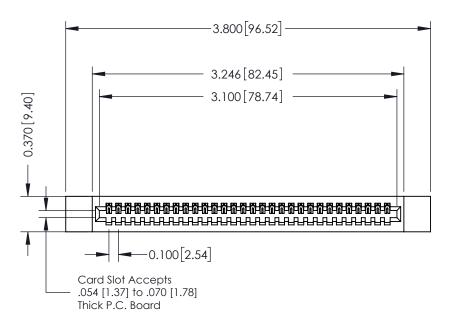

## **See Accompanying Pages for:**

- **Contact Bend Details**
- **Mounting Options**

342 / 392 Card Edge Connector Part Number: 392-030-541-112

YOUR CONNECTION TO QUALITY & SERVICE

342 ENG MASTER J.LEE DATE: OCT. 06/09 SHEET 1 OF 3

342 Assembly

THIS IS A C.A.D. GENERATED DRAWING DO NOT MAKE MANUAL REVISIONS TO MASTER. ISSUE NUMBER

ORIGINAL

1

| 342 / 392 Series Card Edge Connector<br>Contact Bend Detail |                                                                                                                                                                                                  | ACAD REFERENCE NO. 342 ENG MASTER |             |                  |        |
|-------------------------------------------------------------|--------------------------------------------------------------------------------------------------------------------------------------------------------------------------------------------------|-----------------------------------|-------------|------------------|--------|
|                                                             |                                                                                                                                                                                                  | DRAWN:                            | J.LEE       | DATE: OCT. 06/09 |        |
|                                                             |                                                                                                                                                                                                  | CHECKED:                          |             | DATE:            |        |
| TORONTO, ONTARIO                                            | THESE DRAWINGS AND SPECIFICATIONS ARE THE PROPERTY OF EDAC INC. AND SHALL NOT BE REPRODUCED, OR COPIED OR USED AS THE BASIS FOR THE MANUFACTURE OR SALE OF APPARATUS WITHOUT WRITTEN PERMISSION. | SCALE:                            | NTS         | SHEET :          | 2 OF 3 |
|                                                             |                                                                                                                                                                                                  | DRAWING                           | NUMBER      |                  | ISSUE  |
| YOUR CONNECTION TO QUALITY & SERVICE                        |                                                                                                                                                                                                  | 3                                 | 42 Assembly |                  | 1      |