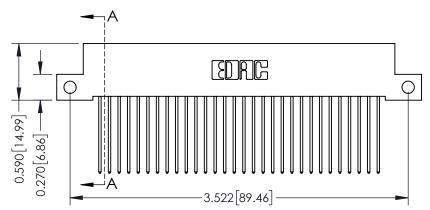

**Mounting Option** 

12-.128 (3.25) Dia. Side Mounting Holes

**Contact Detail** 

541-Wire Wrap .025 Sq.(0.64 Sq.) - Tail LG=.760(19.30) .100 [2.54] Contact Spacing x .200 [5.08] Row Spacing

## **See Accompanying Pages for:**

- **Contact Bend Details**
- **Mounting Options**

342 / 392 Card Edge Connector Part Number: 392-030-541-112

YOUR CONNECTION TO QUALITY & SERVICE

342 ENG MASTER J.LEE DATE: OCT. 06/09 SHEET 1 OF 3