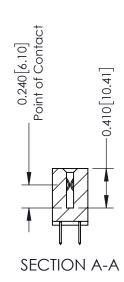

342 ENG MASTER J.LEE DATE: OCT. 06/09 NTS SHEET 1 OF 3

342 Assembly

THIS IS A C.A.D. GENERATED DRAWING DO NOT MAKE MANUAL REVISIONS TO MASTER. ISSUE NUMBER

ORIGINAL

1

| 342 / 392 Series Card Edge Connector<br>Contact Bend Detail |                                                                                                                                     | ACAD REFERENCE NO. 342 ENG MASTER |             |          |          |
|-------------------------------------------------------------|-------------------------------------------------------------------------------------------------------------------------------------|-----------------------------------|-------------|----------|----------|
|                                                             |                                                                                                                                     | DRAWN:                            | J.LEE       | DATE: OC | T. 06/09 |
|                                                             |                                                                                                                                     | CHECKED:                          |             | DATE:    |          |
| EDAC INC                                                    | ARE THE PROPERTY OF EDAC INC.,AND — SHALL NOT BE REPRODUCED,OR COPIED OR USED AS THE BASIS FOR THE MANUFACTURE OR SALE OF APPARATUS | SCALE:                            | NTS         | SHEET :  | 2 OF 3   |
| TORONTO, ONTARIO                                            |                                                                                                                                     | DRAWING                           | NUMBER      |          | ISSUE    |
| YOUR CONNECTION TO QUALITY & SERVICE                        |                                                                                                                                     | 3                                 | 42 Assembly |          | 1        |