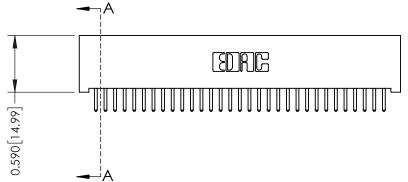

342 ENG MASTER J.LEE DATE: OCT. 06/09 NTS SHEET 1 OF 3

342 Assembly

THIS IS A C.A.D. GENERATED DRAWING DO NOT MAKE MANUAL REVISIONS TO MASTER. ISSUE NUMBER

ORIGINAL

1

| 342 / 392 Series Card Edge Connector<br>Contact Bend Detail |                                                                                                                                     | ACAD REFERENCE NO. 342 ENG MASTER |             |          |          |
|-------------------------------------------------------------|-------------------------------------------------------------------------------------------------------------------------------------|-----------------------------------|-------------|----------|----------|
|                                                             |                                                                                                                                     | DRAWN:                            | J.LEE       | DATE: OC | T. 06/09 |
|                                                             |                                                                                                                                     | CHECKED:                          |             | DATE:    |          |
| EDAC INC                                                    | ARE THE PROPERTY OF EDAC INC.,AND — SHALL NOT BE REPRODUCED,OR COPIED OR USED AS THE BASIS FOR THE MANUFACTURE OR SALE OF APPARATUS | SCALE:                            | NTS         | SHEET :  | 2 OF 3   |
| TORONTO, ONTARIO                                            |                                                                                                                                     | DRAWING                           | NUMBER      |          | ISSUE    |
| YOUR CONNECTION TO QUALITY & SERVICE                        |                                                                                                                                     | 3                                 | 42 Assembly |          | 1        |