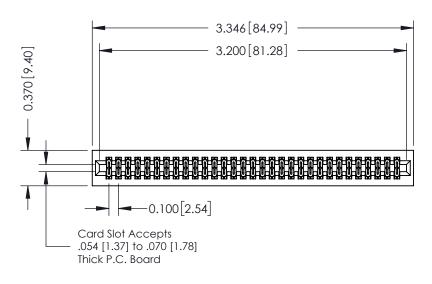

## **See Accompanying Pages for:**

- **Contact Bend Details**
- **Mounting Options**

| 342 / 392 Card Edge Connector |
|-------------------------------|
| Part Number: 392-062-520-201  |

YOUR CONNECTION TO QUALITY & SERVICE