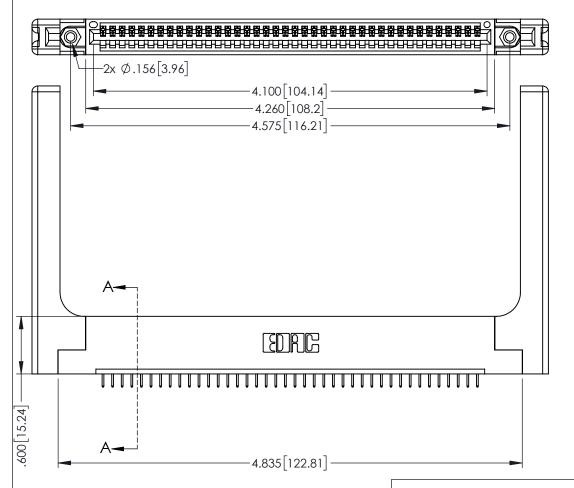

<u>Contact Dimensions:</u>
525-P.C. Tail .018 Sq.(0.46 Sq.) - Tail LG=.150(3.81)
.100 (2.54) Contact Spacing x .200 (5.08) Row Spacing

.160[4.06] POINT OF CONTACT **SECTION A-A** 

INSULATOR MATERIAL: THERMOPLASTIC PBT BLACK, UL 94V-0

CONTACT MATERIAL; COPPER TIN ALLOY

CONTACT PLATING: GOLD ON THE MATING AREA, TIN PLATING ON THE CONTACT TAILS, NICKEL UNDERPLATE

345/395 SERIES CARD EDGE CONNECTOR PART NUMBER: 395-040-525-158

CANADA

| ACAD REFERENCE NO. 345-ENG-MASTER |                 |           |  |
|-----------------------------------|-----------------|-----------|--|
| DRAWN: R.STA.MONICA               | DATE: <b>MA</b> | Y.16/2017 |  |
| CHECKED:                          | DATE:           |           |  |
| SCALE: 1:1                        | SHEET 1         | OF 2      |  |
| DRAWING NUMBER                    |                 | ISSUE     |  |
| 345-ENG-MASTER                    |                 | 1         |  |