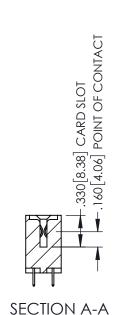

<u>Contact Dimensions:</u>
525-P.C. Tail .018 Sq.(0.46 Sq.) - Tail LG=.150(3.81)
.100 (2.54) Contact Spacing x .200 (5.08) Row Spacing

1

345/395 SERIES CARD EDGE CONNECTOR PART NUMBER: 395-042-525-808

YOUR CONNECTION TO QUALITY & SERVICE

|   | SCALE:        | 1:1                    | SHEET 1 | OF 2       |
|---|---------------|------------------------|---------|------------|
| ) | DRAWING<br>34 | NUMBER<br>5-ENG-MASTER |         | ISSUE<br>1 |
| _ |               |                        |         |            |