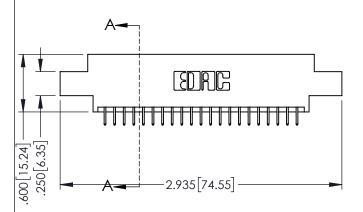

<u>Contact Dimensions:</u>
525-P.C. Tail .018 Sq.(0.46 Sq.) - Tail LG=.150(3.81)
.100 (2.54) Contact Spacing x .200 (5.08) Row Spacing

1

345/395 SERIES CARD EDGE CONNECTOR PART NUMBER: 395-042-525-808

YOUR CONNECTION TO QUALITY & SERVICE

|   | SCALE:        | 1:1                    | SHEET 1 | OF 2       |
|---|---------------|------------------------|---------|------------|
| ) | DRAWING<br>34 | NUMBER<br>5-ENG-MASTER |         | ISSUE<br>1 |
| _ |               |                        |         |            |