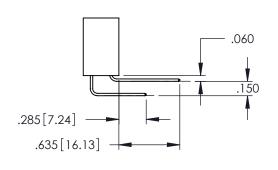

345-ENG-MASTER

DATE:MAY.16/2017

.107 [2.72] .082 [2.08] .157 [4] .232 [5.89] .125(3.18) to .210(5.33) .125(3.18) to .210(5.33) Outside Tails Outside Tails .045(1.14) to .060(1.52) .045(1.14) to .060(1.52) Between Tails Between Tails **Contact Code 555 Contact Code 556** 

**Contact Code 558** 

## **Contact Code 559**

Contact Code 560

INSULATOR MATERIAL: THERMOPLASTIC POLYESTER, UL 94V-0 DAP MATERIAL AVAILABLE UPON REQUEST

CONTACT MATERIAL; COPPER ALLOY CONTACT PLATING: GOLD ON THE MATING AREA, TIN PLATING ON THE CONTACT TAILS, NICKEL UNDERPLATE