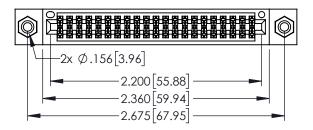

<u>Contact Dimensions:</u>
525-P.C. Tail .018 Sq.(0.46 Sq.) - Tail LG=.150(3.81)
.100 (2.54) Contact Spacing x .200 (5.08) Row Spacing

1

345/395 SERIES CARD EDGE CONNECTOR PART NUMBER: 395-042-525-808

YOUR CONNECTION TO QUALITY & SERVICE

|   | SCALE:        | 1:1                    | SHEET 1 | OF 2       |
|---|---------------|------------------------|---------|------------|
| ) | DRAWING<br>34 | NUMBER<br>5-ENG-MASTER |         | ISSUE<br>1 |
| _ |               |                        |         |            |