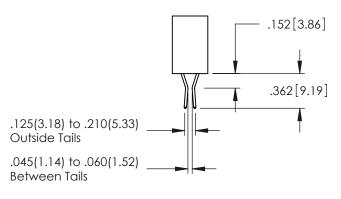

345-ENG-MASTER

DATE:MAY.16/2017

.107 [2.72] .082 [2.08] .157 [4] .232 [5.89] .125(3.18) to .210(5.33) .125(3.18) to .210(5.33) Outside Tails Outside Tails .045(1.14) to .060(1.52) .045(1.14) to .060(1.52) Between Tails Between Tails **Contact Code 555 Contact Code 556** 