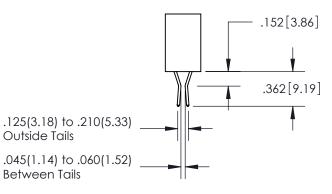

<u>Contact Dimensions:</u> 541-Wire Wrap .025 Sq.(0.64 Sq.) - Tail LG=.750(19.05) .100 (2.54) Contact Spacing x .200 (5.08) Row Spacing

INSULATOR MATERIAL: THERMOPLASTIC PBT, UL 94V-0 CONTACT MATERIAL; COPPER TIN ALLOY CONTACT PLATING: GOLD ON THE MATING AREA, TIN PLATING ON THE CONTACT TAILS, NICKEL UNDERPLATE

ISSUE NUMBER ORIGINAL 1

**Contact Code 558** 

**Contact Code 559** 

Contact Code 560

- INSULATOR MATERIAL: THERMOPLASTIC POLYESTER, UL 94V-0
- DAP MATERIAL AVAILABLE UPON REQUEST
- CONTACT MATERIAL; COPPER ALLOY

CONTACT PLATING: GOLD ON THE MATING AREA, TIN PLATING ON THE CONTACT TAILS, NICKEL UNDERPLATE

\*FOR ALL OTHER SPECIFICATIONS REFER TO SHEET 3\*