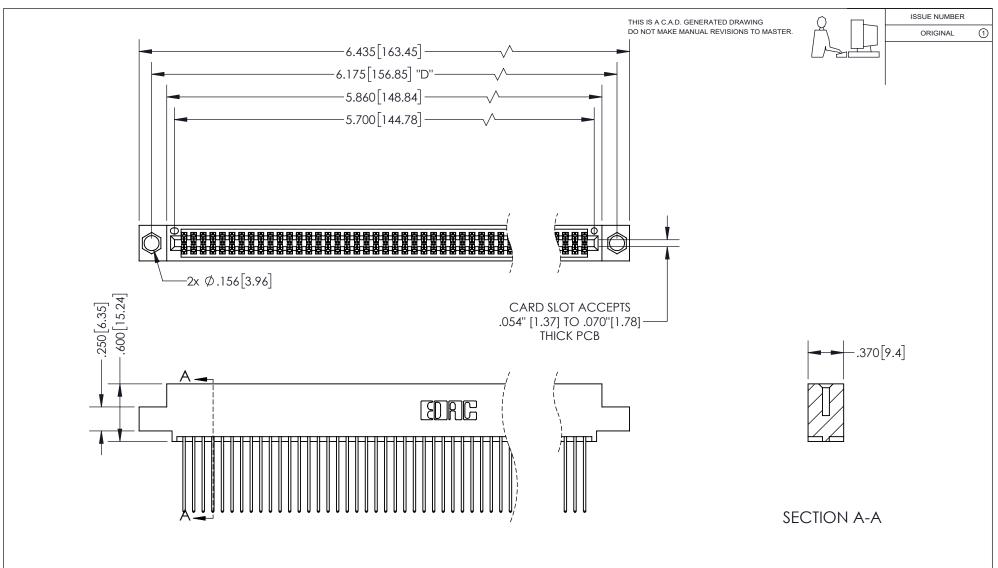

## 345/395 SERIES CARD EDGE CONNECTOR PART NUMBER: 395-112-541-504

YOUR CONNECTION TO QUALITY & SERVICE

**EDAC INC** TORONTO, ONTARIO CANADA

THESE DRAWINGS AND SPECIFICATIONS ARE THE PROPERTY OF EDAC INC.,AND SHALL NOT BE REPRODUCED, OR COPIED OR USED AS THE BASIS FOR THE MANUFACTURE OR SALE OF APPARATUS WITHOUT WRITTEN PERMISSION.

| ACAD REFERENCE NO.  |        | 345-ENG-MASTER   |       |
|---------------------|--------|------------------|-------|
| DRAWN: R.STA.MONICA |        | DATE:MAY.16/2017 |       |
| CHECKED:            |        | DATE:            |       |
| SCALE:              | 1:1    | SHEET            | OF 2  |
| DRAWING             | NUMBER |                  | ISSUE |
| 345-ENG-MASTER      |        |                  | 1     |