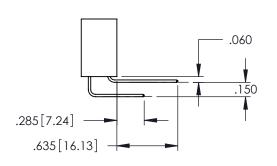

<u>Contact Dimensions:</u>
525-P.C. Tail .018 Sq.(0.46 Sq.) - Tail LG=.150(3.81)
.100 (2.54) Contact Spacing x .200 (5.08) Row Spacing 1 -2x Ø.156[3.96] -6.600 [167.64] -6.760[171.7] -7.075 [179.71 ..330[8.38] CARD SLOT .160[4.06] POINT OF CONTACT EDRG **SECTION A-A** 600 [15.24] -7.335[186.31] 345/395 SERIES CARD EDGE CONNECTOR PART NUMBER: 395-130-525-203