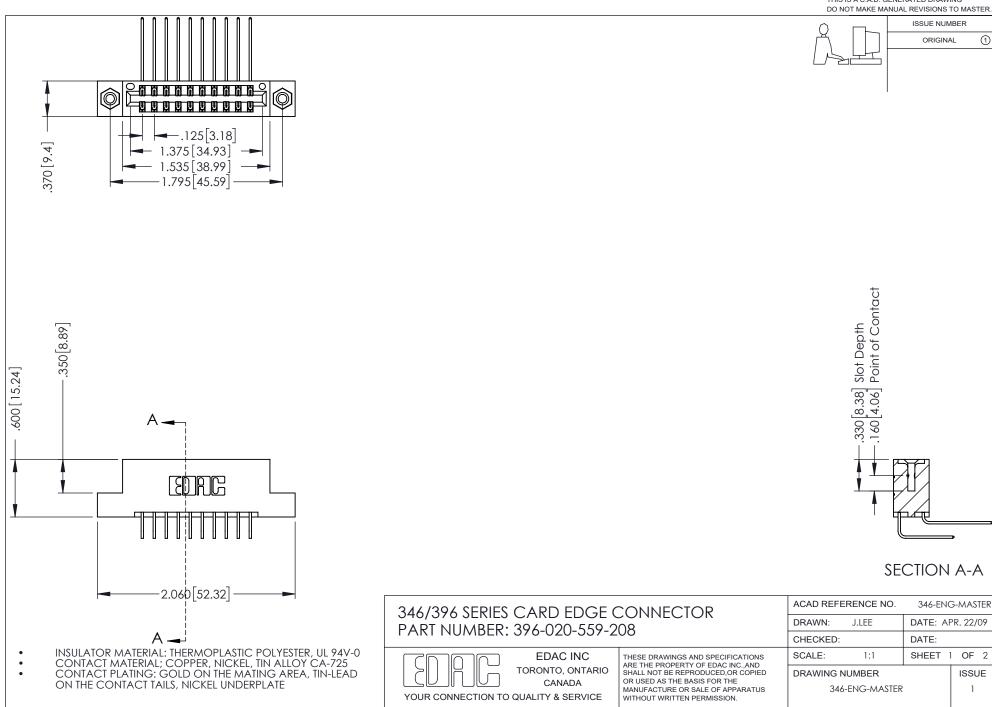

## **Contact Code 556**

INSULATOR MATERIAL: THERMOPLASTIC POLYESTER, UL 94V-0 CONTACT MATERIAL; COPPER, NICKEL, TIN ALLOY CA-725 CONTACT PLATING: GOLD ON THE MATING AREA, TIN-LEAD

ON THE CONTACT TAILS, NICKEL UNDERPLATE