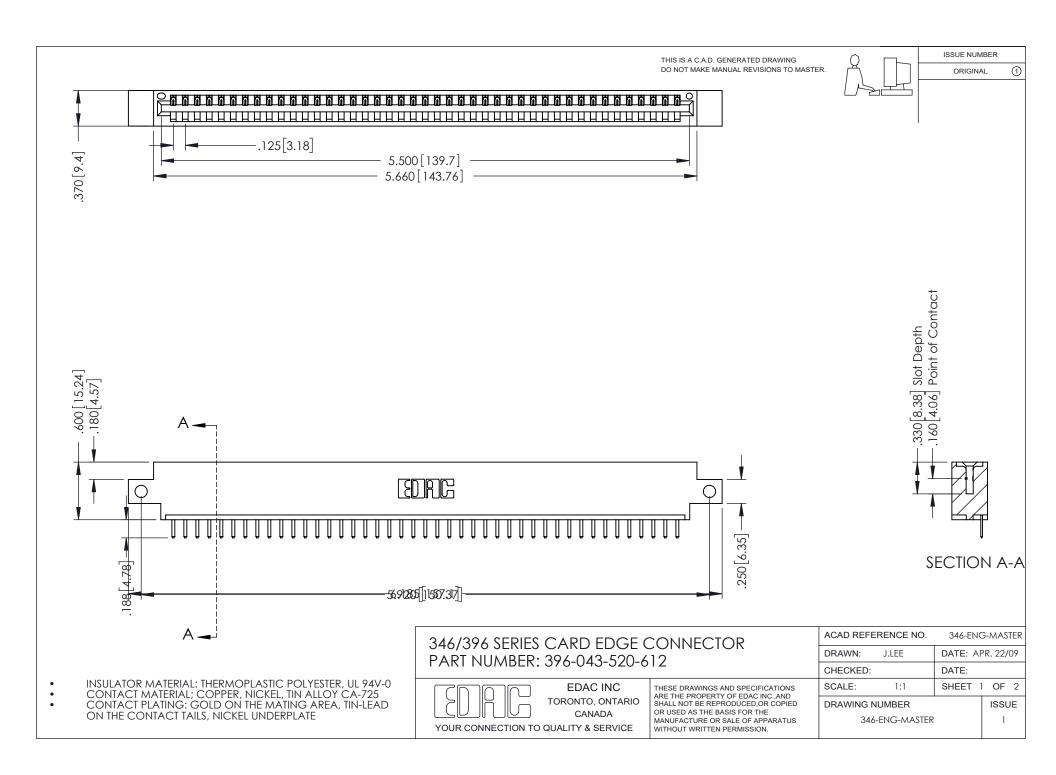

## **Contact Code 556**

INSULATOR MATERIAL: THERMOPLASTIC POLYESTER, UL 94V-0 CONTACT MATERIAL; COPPER, NICKEL, TIN ALLOY CA-725 CONTACT PLATING: GOLD ON THE MATING AREA, TIN-LEAD

ON THE CONTACT TAILS, NICKEL UNDERPLATE

## 346/396 SERIES CARD EDGE CONNECTOR CONTACT CODE 555,556,558,559,560 DIMENSIONS

YOUR CONNECTION TO QUALITY & SERVICE

**EDAC INC** TORONTO, ONTARIO CANADA

THESE DRAWINGS AND SPECIFICATIONS ARE THE PROPERTY OF EDAC INC.,AND SHALL NOT BE REPRODUCED, OR COPIED OR USED AS THE BASIS FOR THE MANUFACTURE OR SALE OF APPARATUS WITHOUT WRITTEN PERMISSION.