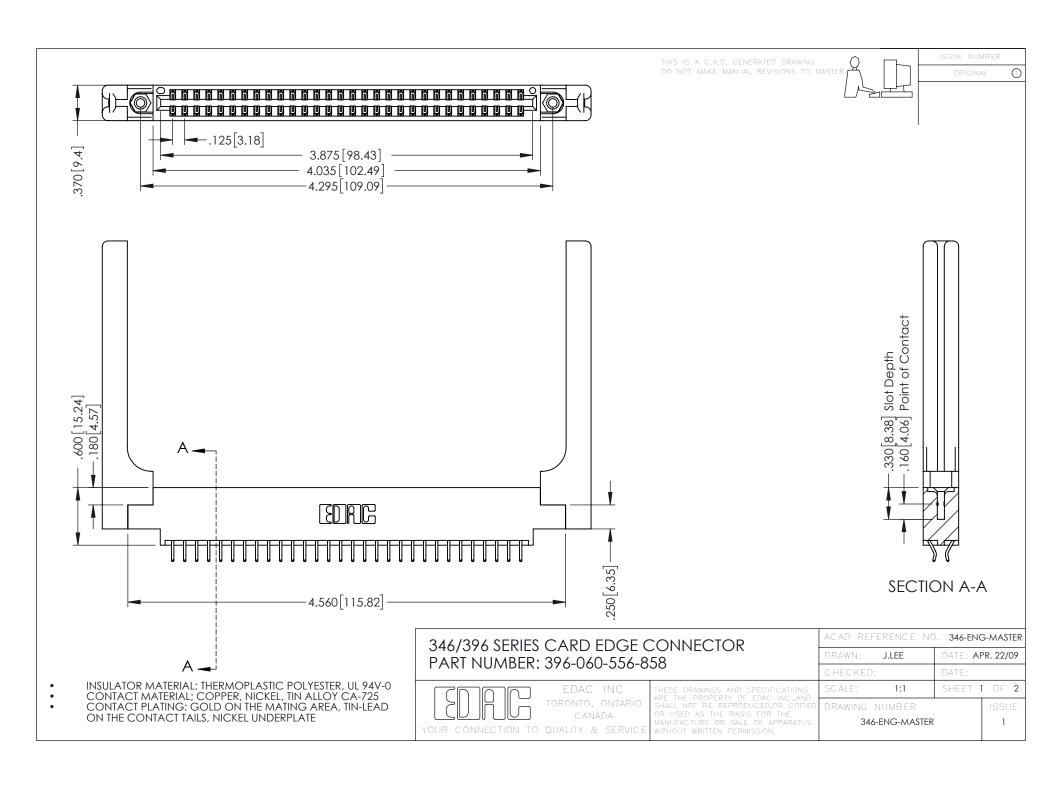

**Contact Code 555** 

**Contact Code 556** 

INSULATOR MATERIAL: THERMOPLASTIC POLYESTER, UL 94V-0 CONTACT MATERIAL; COPPER, NICKEL, TIN ALLOY CA-725

CONTACT PLATING: GOLD ON THE MATING AREA, TIN-LEAD ON THE CONTACT TAILS, NICKEL UNDERPLATE

## 346/396 SERIES CARD EDGE CONNECTOR CONTACT CODE 555,556,558,559,560 DIMENSIONS

YOUR CONNECTION TO QUALITY & SERVICE

|   | ACAD REFERENCE NO. 346-ENG-MASTER |                  |
|---|-----------------------------------|------------------|
|   | DRAWN: J.LEE                      | DATE: APR. 22/09 |
|   | CHECKED:                          | DATE:            |
|   | SCALE: 1:1                        | SHEET 2 OF 2     |
| D | DRAWING NUMBER                    | ISSUE            |