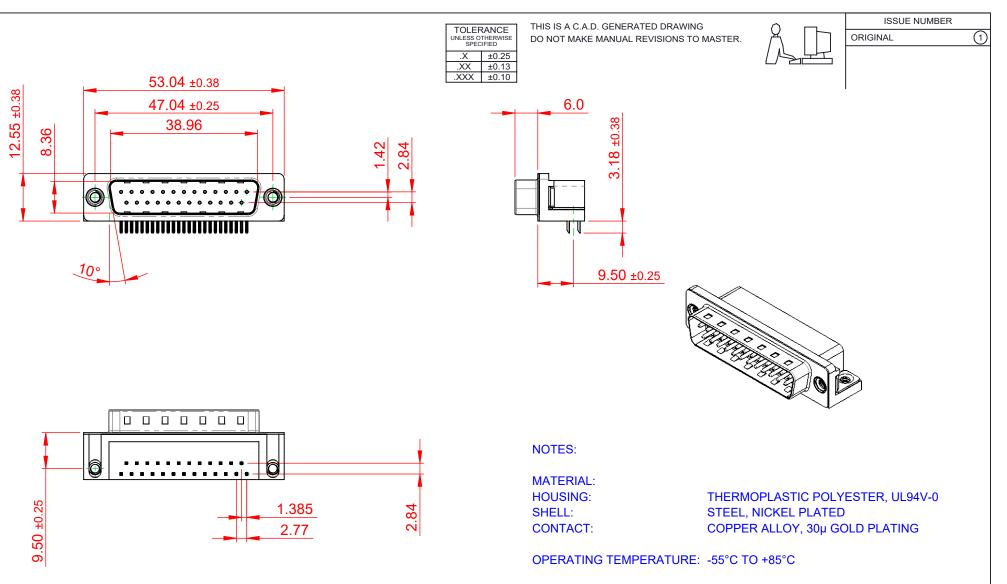

**CURRENT RATING:** CONTACT RESISTANCE: **INSULATOR RESISTANCE:** DIELECTRIC WITHSTANDING VOLTAGE: 1000V AC rms

**3A PER CONTACT** 25mΩ MAX. 5000MΩ min.

|                                                                       |                                                                                                                                                                                                                | SW REFERENCE NO.: 621 ASSEMBLY |                 |                    |   |       |     |
|-----------------------------------------------------------------------|----------------------------------------------------------------------------------------------------------------------------------------------------------------------------------------------------------------|--------------------------------|-----------------|--------------------|---|-------|-----|
| 621 SERIES D-SUB CONNECTOR                                            |                                                                                                                                                                                                                | DRAWN: C.B                     |                 | DATE: AUG. 01/2018 |   |       | )18 |
|                                                                       |                                                                                                                                                                                                                | CHECKED:                       |                 | DATE:              |   |       |     |
| EDAC INC<br>TORONTO, ONTARIO<br>CANADA<br>ECTION TO QUALITY & SERVICE | THESE DRAWINGS AND SPECIFICATIONS<br>ARE THE PROPERTY OF EDAC INC.,AND<br>SHALL NOT BE REPRODUCED,OR COPIED<br>OR USED AS THE BASIS FOR THE<br>MANUFACTURE OR SALE OF APPARATUS<br>WITHOUT WRITTEN PERMISSION. | SCALE: 1:1                     |                 | SHEET              | 1 | OF    | 1   |
|                                                                       |                                                                                                                                                                                                                | DRAWING NUMBER:                | 621-025-660-035 |                    |   | ISSUE |     |
|                                                                       |                                                                                                                                                                                                                | PART NUMBER:                   | 621-025-6       | 60-035             |   |       | 1   |