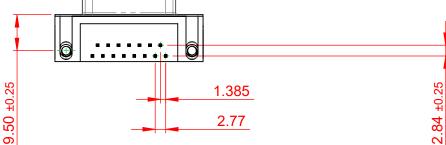

HOUSING: SHELL: CONTACT:

THERMOPLASTIC POLYESTER, UL94V-0 STEEL, NICKEL PLATED COPPER ALLOY, 30µ GOLD PLATING

OPERATING TEMPERATURE: -55°C TO +125°C

**CURRENT RATING:** CONTACT RESISTANCE:  $25m\Omega$  MAX. **INSULATOR RESISTANCE:** 5000MΩ min. DIELECTRIC

**3A PER CONTACT** 

WITHSTANDING VOLTAGE: 1000V AC rms

| 622 SERIES D-SUB CONNECTOR             |                                                                                                                                                                                                                | SW REFERENCE NO.: 622 ASSEMBLY  |                  |       |
|----------------------------------------|----------------------------------------------------------------------------------------------------------------------------------------------------------------------------------------------------------------|---------------------------------|------------------|-------|
|                                        |                                                                                                                                                                                                                | DRAWN: C.B                      | DATE: AUG. 01/20 | )18   |
|                                        |                                                                                                                                                                                                                | CHECKED:                        | DATE:            |       |
| EDAC INC<br>TORONTO, ONTARIO<br>CANADA | THESE DRAWINGS AND SPECIFICATIONS<br>ARE THE PROPERTY OF EDAC INC.,AND<br>SHALL NOT BE REPRODUCED,OR COPIED<br>OR USED AS THE BASIS FOR THE<br>MANUFACTURE OR SALE OF APPARATUS<br>WITHOUT WRITTEN PERMISSION. | SCALE: (IN C.A.D. 1:1)          | SHEET 1 OF       | 1     |
|                                        |                                                                                                                                                                                                                | DRAWING NUMBER: 622-015-660-535 |                  | ISSUE |
| YOUR CONNECTION TO QUALITY & SERVICE   |                                                                                                                                                                                                                | PART NUMBER: 622-015-0          | 360-535          | 1     |