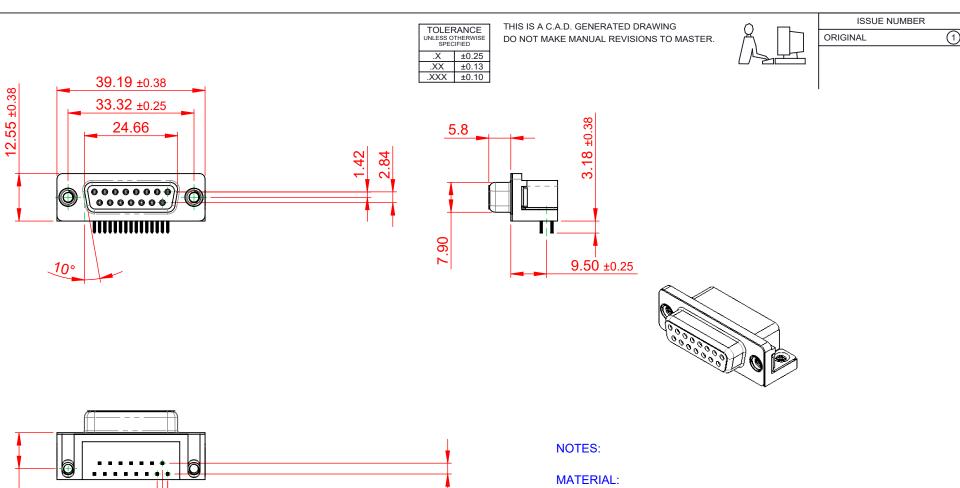

HOUSING: SHELL: CONTACT:

THERMOPLASTIC POLYESTER, UL94V-0 STEEL, NICKEL PLATED COPPER ALLOY, 30µ GOLD PLATING

OPERATING TEMPERATURE: -55°C TO +125°C

**CURRENT RATING:** CONTACT RESISTANCE:  $25m\Omega$  MAX. **INSULATOR RESISTANCE:** 5000MΩ min. DIELECTRIC

**3A PER CONTACT** 

WITHSTANDING VOLTAGE: 1000V AC rms

| 622 SERIES D-SUB CONNECTOR             |                                                                                                                                                                                                                | SW REFERENCE NO.: 622 ASSEMBLY  |                  |       |
|----------------------------------------|----------------------------------------------------------------------------------------------------------------------------------------------------------------------------------------------------------------|---------------------------------|------------------|-------|
|                                        |                                                                                                                                                                                                                | DRAWN: C.B                      | DATE: AUG. 01/20 | )18   |
|                                        |                                                                                                                                                                                                                | CHECKED:                        | DATE:            |       |
| EDAC INC<br>TORONTO, ONTARIO<br>CANADA | THESE DRAWINGS AND SPECIFICATIONS<br>ARE THE PROPERTY OF EDAC INC.,AND<br>SHALL NOT BE REPRODUCED,OR COPIED<br>OR USED AS THE BASIS FOR THE<br>MANUFACTURE OR SALE OF APPARATUS<br>WITHOUT WRITTEN PERMISSION. | SCALE: (IN C.A.D. 1:1)          | SHEET 1 OF       | 1     |
|                                        |                                                                                                                                                                                                                | DRAWING NUMBER: 622-015-660-535 |                  | ISSUE |
| YOUR CONNECTION TO QUALITY & SERVICE   |                                                                                                                                                                                                                | PART NUMBER: 622-015-0          | 360-535          | 1     |

THIS SERIES FULLY CONFORMS TO THE EUROPEAN UNION DIRECTIVES 2011/65/EU FOR RoHS COMPLIANCY.