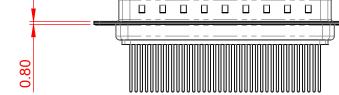

|          |                                      |                                                                                                                                                                                                                | SW REFERENCE NO.: 627 ASSEMBLY |                  |       |
|----------|--------------------------------------|----------------------------------------------------------------------------------------------------------------------------------------------------------------------------------------------------------------|--------------------------------|------------------|-------|
|          | 627 SERIES D-SUB (                   | CONNECTOR                                                                                                                                                                                                      | DRAWN: C.B                     | DATE: AUG. 01/20 | 018   |
|          |                                      |                                                                                                                                                                                                                | CHECKED:                       | DATE:            |       |
| YOUR COL | EDAC INC                             | THESE DRAWINGS AND SPECIFICATIONS<br>ARE THE PROPERTY OF EDAC INC.,AND<br>SHALL NOT BE REPRODUCED,OR COPIED<br>OR USED AS THE BASIS FOR THE<br>MANUFACTURE OR SALE OF APPARATUS<br>WITHOUT WRITTEN PERMISSION. | SCALE: 1:1                     | SHEET 1 OF       | 1     |
|          | YOUR CONNECTION TO QUALITY & SERVICE |                                                                                                                                                                                                                | DRAWING NUMBER: 627-M37        | -223-WT1         | ISSUE |
|          |                                      |                                                                                                                                                                                                                | PART NUMBER: 627-M37           | -223-WT1         | 1     |