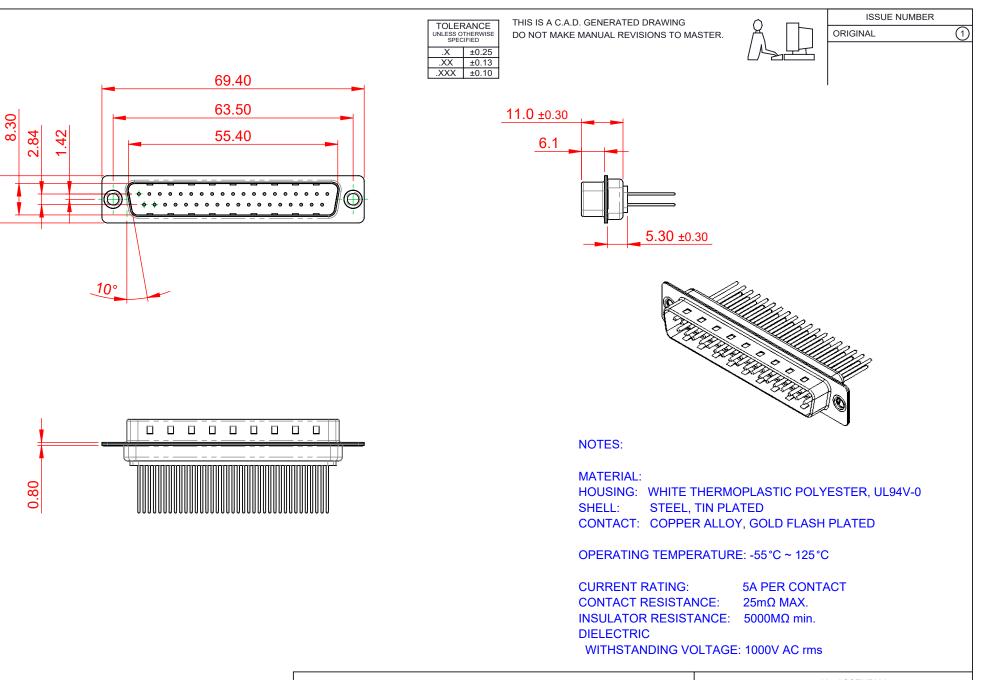

|          |                                      |                                                                                                                                                                                                                | SW REFERENCE NO.: 627 ASSEMBLY |                  |       |
|----------|--------------------------------------|----------------------------------------------------------------------------------------------------------------------------------------------------------------------------------------------------------------|--------------------------------|------------------|-------|
|          | 627 SERIES D-SUB (                   | CONNECTOR                                                                                                                                                                                                      | DRAWN: C.B                     | DATE: AUG. 01/20 | 018   |
|          |                                      |                                                                                                                                                                                                                | CHECKED:                       | DATE:            |       |
| YOUR COL | EDAC INC                             | THESE DRAWINGS AND SPECIFICATIONS<br>ARE THE PROPERTY OF EDAC INC.,AND<br>SHALL NOT BE REPRODUCED,OR COPIED<br>OR USED AS THE BASIS FOR THE<br>MANUFACTURE OR SALE OF APPARATUS<br>WITHOUT WRITTEN PERMISSION. | SCALE: 1:1                     | SHEET 1 OF       | 1     |
|          | YOUR CONNECTION TO QUALITY & SERVICE |                                                                                                                                                                                                                | DRAWING NUMBER: 627-M37        | -223-WT1         | ISSUE |
|          |                                      |                                                                                                                                                                                                                | PART NUMBER: 627-M37           | -223-WT1         | 1     |