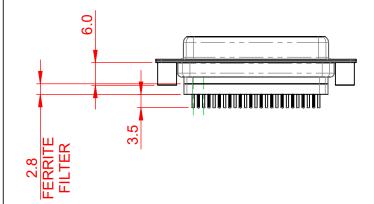

| 628 SERIES D-SUB CONNECTOR             |                                                                                                                                                                                                                | SW REFERENCE NO.: 628 ASSEMBLY |                  |       |
|----------------------------------------|----------------------------------------------------------------------------------------------------------------------------------------------------------------------------------------------------------------|--------------------------------|------------------|-------|
|                                        |                                                                                                                                                                                                                | DRAWN: C.B                     | DATE: AUG. 01/20 | 018   |
|                                        |                                                                                                                                                                                                                |                                | DATE:            |       |
| EDAC INC<br>TORONTO, ONTARIO<br>CANADA | THESE DRAWINGS AND SPECIFICATIONS<br>ARE THE PROPERTY OF EDAC INC.,AND<br>SHALL NOT BE REPRODUCED,OR COPIED<br>OR USED AS THE BASIS FOR THE<br>MANUFACTURE OR SALE OF APPARATUS<br>WITHOUT WRITTEN PERMISSION. | SCALE: 1:1                     | SHEET 1 OF       | 1     |
|                                        |                                                                                                                                                                                                                | DRAWING NUMBER: 628-025-2      | 228-049          | ISSUE |
| YOUR CONNECTION TO QUALITY & SERVICE   |                                                                                                                                                                                                                | PART NUMBER: 628-025-2         | 228-049          | 1     |