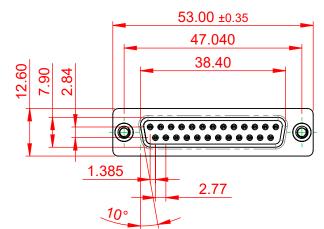

| 628 SERIES D-SUB CONNECTOR             |                                                                                                                                                                                                                | SW REFERENCE NO.: 628 ASSEMBLY |                  |       |
|----------------------------------------|----------------------------------------------------------------------------------------------------------------------------------------------------------------------------------------------------------------|--------------------------------|------------------|-------|
|                                        |                                                                                                                                                                                                                | DRAWN: C.B                     | DATE: AUG. 01/20 | 018   |
|                                        |                                                                                                                                                                                                                |                                | DATE:            |       |
| EDAC INC<br>TORONTO, ONTARIO<br>CANADA | THESE DRAWINGS AND SPECIFICATIONS<br>ARE THE PROPERTY OF EDAC INC.,AND<br>SHALL NOT BE REPRODUCED,OR COPIED<br>OR USED AS THE BASIS FOR THE<br>MANUFACTURE OR SALE OF APPARATUS<br>WITHOUT WRITTEN PERMISSION. | SCALE: 1:1                     | SHEET 1 OF       | 1     |
|                                        |                                                                                                                                                                                                                | DRAWING NUMBER: 628-025-2      | 228-049          | ISSUE |
| YOUR CONNECTION TO QUALITY & SERVICE   |                                                                                                                                                                                                                | PART NUMBER: 628-025-2         | 228-049          | 1     |