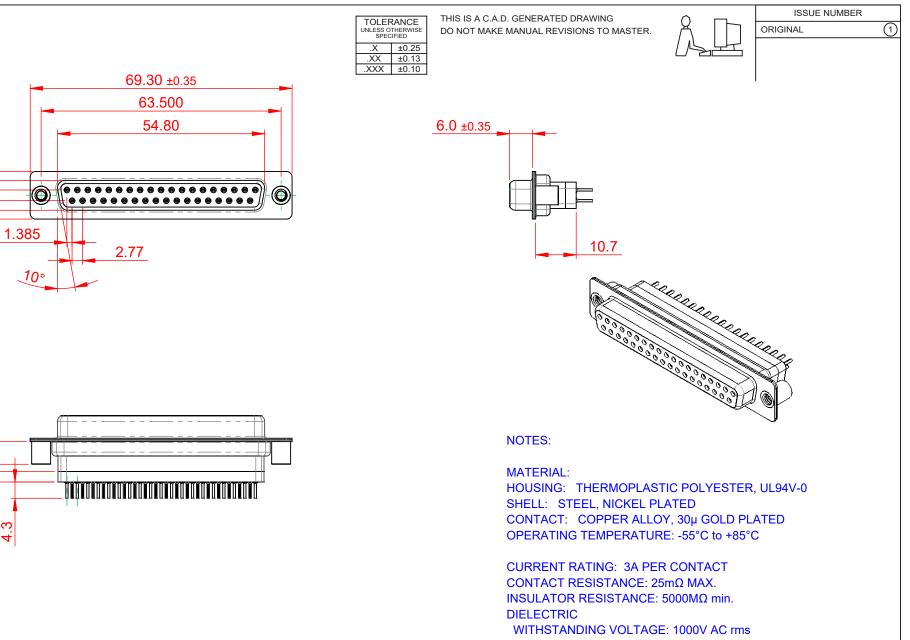

|                                                                                | 628 SERIES D-SUB CONNECTOR                                                                                                                                                                                     |                                 | SW REFERENCE NO.: 628 ASSEMBLY |       |  |
|--------------------------------------------------------------------------------|----------------------------------------------------------------------------------------------------------------------------------------------------------------------------------------------------------------|---------------------------------|--------------------------------|-------|--|
| 628 SERIES D-SUB C                                                             |                                                                                                                                                                                                                |                                 | DATE: AUG. 01/20               | 018   |  |
|                                                                                |                                                                                                                                                                                                                |                                 | DATE:                          |       |  |
| EDAC INC<br>TORONTO, ONTARIO<br>CANADA<br>YOUR CONNECTION TO QUALITY & SERVICE | THESE DRAWINGS AND SPECIFICATIONS<br>ARE THE PROPERTY OF EDAC INC.,AND<br>SHALL NOT BE REPRODUCED,OR COPIED<br>OR USED AS THE BASIS FOR THE<br>MANUFACTURE OR SALE OF APPARATUS<br>WITHOUT WRITTEN PERMISSION. | SCALE: 1:1                      | SHEET 1 OF                     | 1     |  |
|                                                                                |                                                                                                                                                                                                                | DRAWING NUMBER: 628-037-621-059 |                                | ISSUE |  |
|                                                                                |                                                                                                                                                                                                                | PART NUMBER: 628-037            | -621-059                       | 1     |  |