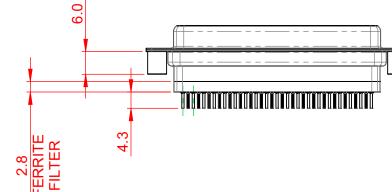

|                                                                                | 628 SERIES D-SUB CONNECTOR                                                                                                                                                                                     |                                 | SW REFERENCE NO.: 628 ASSEMBLY |       |  |
|--------------------------------------------------------------------------------|----------------------------------------------------------------------------------------------------------------------------------------------------------------------------------------------------------------|---------------------------------|--------------------------------|-------|--|
| 628 SERIES D-SUB C                                                             |                                                                                                                                                                                                                |                                 | DATE: AUG. 01/20               | 018   |  |
|                                                                                |                                                                                                                                                                                                                |                                 | DATE:                          |       |  |
| EDAC INC<br>TORONTO, ONTARIO<br>CANADA<br>YOUR CONNECTION TO QUALITY & SERVICE | THESE DRAWINGS AND SPECIFICATIONS<br>ARE THE PROPERTY OF EDAC INC.,AND<br>SHALL NOT BE REPRODUCED,OR COPIED<br>OR USED AS THE BASIS FOR THE<br>MANUFACTURE OR SALE OF APPARATUS<br>WITHOUT WRITTEN PERMISSION. | SCALE: 1:1                      | SHEET 1 OF                     | 1     |  |
|                                                                                |                                                                                                                                                                                                                | DRAWING NUMBER: 628-037-621-059 |                                | ISSUE |  |
|                                                                                |                                                                                                                                                                                                                | PART NUMBER: 628-037            | -621-059                       | 1     |  |