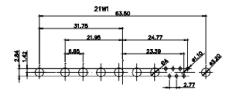

3W3 / 3WK3

5W1 Male/Female

7W2 Male/Female

(1)

628-25W3222-5T2

21W4 Male/Female

|                                                                         |                                      | 33.30                                                                                                                                                                                                                                                                                                                                                                                                                                                                                                                                                                                                                                                                                                                                                                                                                                                                                                                                                                                                                                                                                                                                                                                                                                                                                                                                                                                                                                                                                                                                                                                                                                                                                                                                                                                                                                                                                                                                                                                                                                                                                                                                                                                                                                                                                                                                                                                                                                                                                                                                                                                                                                                                                                                                                                                                                                  |                                 | 63.50<br>31.75<br>90<br>9.70<br>9.70<br>9.70<br>9.70<br>9.70<br>9.70<br>9.70<br>9                                       | ere                                                                                                                                                                                                                                                                                                                                                                                                                                                                                                                                                                                                                                                                                                                                                                                                                                                                                                                                                                                                                                                                                                                                                                                                                                                                                                                                                                                                                                                                                                                                                                                                                                                                                                                                                                                                                                                                                |
|-------------------------------------------------------------------------|--------------------------------------|----------------------------------------------------------------------------------------------------------------------------------------------------------------------------------------------------------------------------------------------------------------------------------------------------------------------------------------------------------------------------------------------------------------------------------------------------------------------------------------------------------------------------------------------------------------------------------------------------------------------------------------------------------------------------------------------------------------------------------------------------------------------------------------------------------------------------------------------------------------------------------------------------------------------------------------------------------------------------------------------------------------------------------------------------------------------------------------------------------------------------------------------------------------------------------------------------------------------------------------------------------------------------------------------------------------------------------------------------------------------------------------------------------------------------------------------------------------------------------------------------------------------------------------------------------------------------------------------------------------------------------------------------------------------------------------------------------------------------------------------------------------------------------------------------------------------------------------------------------------------------------------------------------------------------------------------------------------------------------------------------------------------------------------------------------------------------------------------------------------------------------------------------------------------------------------------------------------------------------------------------------------------------------------------------------------------------------------------------------------------------------------------------------------------------------------------------------------------------------------------------------------------------------------------------------------------------------------------------------------------------------------------------------------------------------------------------------------------------------------------------------------------------------------------------------------------------------------|---------------------------------|-------------------------------------------------------------------------------------------------------------------------|------------------------------------------------------------------------------------------------------------------------------------------------------------------------------------------------------------------------------------------------------------------------------------------------------------------------------------------------------------------------------------------------------------------------------------------------------------------------------------------------------------------------------------------------------------------------------------------------------------------------------------------------------------------------------------------------------------------------------------------------------------------------------------------------------------------------------------------------------------------------------------------------------------------------------------------------------------------------------------------------------------------------------------------------------------------------------------------------------------------------------------------------------------------------------------------------------------------------------------------------------------------------------------------------------------------------------------------------------------------------------------------------------------------------------------------------------------------------------------------------------------------------------------------------------------------------------------------------------------------------------------------------------------------------------------------------------------------------------------------------------------------------------------------------------------------------------------------------------------------------------------|
|                                                                         | 11W                                  | 1 Male/Female                                                                                                                                                                                                                                                                                                                                                                                                                                                                                                                                                                                                                                                                                                                                                                                                                                                                                                                                                                                                                                                                                                                                                                                                                                                                                                                                                                                                                                                                                                                                                                                                                                                                                                                                                                                                                                                                                                                                                                                                                                                                                                                                                                                                                                                                                                                                                                                                                                                                                                                                                                                                                                                                                                                                                                                                                          | 27W2 Male/Femal                 | e                                                                                                                       |                                                                                                                                                                                                                                                                                                                                                                                                                                                                                                                                                                                                                                                                                                                                                                                                                                                                                                                                                                                                                                                                                                                                                                                                                                                                                                                                                                                                                                                                                                                                                                                                                                                                                                                                                                                                                                                                                    |
| 5W5 Female 8W8 Fem                                                      |                                      | 33.30<br>16.65<br>9.70<br>9.70<br>9.70<br>9.70<br>9.70<br>9.70<br>9.70<br>9.70<br>9.70<br>9.70<br>9.70<br>9.70<br>9.70<br>9.70<br>9.70<br>9.70<br>9.70<br>9.70<br>9.70<br>9.70<br>9.70<br>9.70<br>9.70<br>9.70<br>9.70<br>9.70<br>9.70<br>9.70<br>9.70<br>9.70<br>9.70<br>9.70<br>9.70<br>9.70<br>9.70<br>9.70<br>9.70<br>9.70<br>9.70<br>9.70<br>9.70<br>9.70<br>9.70<br>9.70<br>9.70<br>9.70<br>9.70<br>9.70<br>9.70<br>9.70<br>9.70<br>9.70<br>9.70<br>9.70<br>9.70<br>9.70<br>9.70<br>9.70<br>9.70<br>9.70<br>9.70<br>9.70<br>9.70<br>9.70<br>9.70<br>9.70<br>9.70<br>9.70<br>9.70<br>9.70<br>9.70<br>9.70<br>9.70<br>9.70<br>9.70<br>9.70<br>9.70<br>9.70<br>9.70<br>9.70<br>9.70<br>9.70<br>9.70<br>9.70<br>9.70<br>9.70<br>9.70<br>9.70<br>9.70<br>9.70<br>9.70<br>9.70<br>9.70<br>9.70<br>9.70<br>9.70<br>9.70<br>9.70<br>9.70<br>9.70<br>9.70<br>9.70<br>9.70<br>9.70<br>9.70<br>9.70<br>9.70<br>9.70<br>9.70<br>9.70<br>9.70<br>9.70<br>9.70<br>9.70<br>9.70<br>9.70<br>9.70<br>9.70<br>9.70<br>9.70<br>9.70<br>9.70<br>9.70<br>9.70<br>9.70<br>9.70<br>9.70<br>9.70<br>9.70<br>9.70<br>9.70<br>9.70<br>9.70<br>9.70<br>9.70<br>9.70<br>9.70<br>9.70<br>9.70<br>9.70<br>9.70<br>9.70<br>9.70<br>9.70<br>9.70<br>9.70<br>9.70<br>9.70<br>9.70<br>9.70<br>9.70<br>9.70<br>9.70<br>9.70<br>9.70<br>9.70<br>9.70<br>9.70<br>9.70<br>9.70<br>9.70<br>9.70<br>9.70<br>9.70<br>9.70<br>9.70<br>9.70<br>9.70<br>9.70<br>9.70<br>9.70<br>9.70<br>9.70<br>9.70<br>9.70<br>9.70<br>9.70<br>9.70<br>9.70<br>9.70<br>9.70<br>9.70<br>9.70<br>9.70<br>9.70<br>9.70<br>9.70<br>9.70<br>9.70<br>9.70<br>9.70<br>9.70<br>9.70<br>9.70<br>9.70<br>9.70<br>9.70<br>9.70<br>9.70<br>9.70<br>9.70<br>9.70<br>9.70<br>9.70<br>9.70<br>9.70<br>9.70<br>9.70<br>9.70<br>9.70<br>9.70<br>9.70<br>9.70<br>9.70<br>9.70<br>9.70<br>9.70<br>9.70<br>9.70<br>9.70<br>9.70<br>9.70<br>9.70<br>9.70<br>9.70<br>9.70<br>9.70<br>9.70<br>9.70<br>9.70<br>9.70<br>9.70<br>9.70<br>9.70<br>9.70<br>9.70<br>9.70<br>9.70<br>9.70<br>9.70<br>9.70<br>9.70<br>9.70<br>9.70<br>9.70<br>9.70<br>9.70<br>9.70<br>9.70<br>9.70<br>9.70<br>9.70<br>9.70<br>9.70<br>9.70<br>9.70<br>9.70<br>9.70<br>9.70<br>9.70<br>9.70<br>9.70<br>9.70<br>9.70<br>9.70<br>9.70<br>9.70<br>9.70<br>9.70<br>9.70<br>9.70<br>9.70<br>9.70<br>9.70<br>9.70<br>9.70<br>9.70<br>9.70<br>9.70<br>9.70<br>9.70<br>9.70<br>9.70<br>9.70<br>9.70<br>9.70<br>9.70<br>9.70<br>9.70<br>9.70<br>9.70<br>9.70<br>9.70<br>9.70<br>9.70<br>9.70<br>9.70<br>9.70<br>9.70<br>9.70<br>9.70<br>9.70<br>9.70<br>9.70<br>9.70<br>9.70<br>9.70<br>9.70<br>9.70<br>9.70<br>9.70<br>9.70<br>9.70<br>9.70<br>9.70<br>9.70<br>9.70<br>9.70<br>9.70<br>9.70<br>9.70<br>9.70<br>9.70<br>9.70<br>9.70<br>9.70<br>9.70<br>9.70<br>9.70<br>9.70<br>9.70<br>9.70<br>9.70<br>9.70<br>9.70<br>9.70<br>9.70<br>9.70<br>9.70 |                                 | 63.60<br>31.75<br>18.24<br>+ + + + + + + + + + + + + + + + + + +                                                        | and the second sec |
|                                                                         | 17W                                  | 2 Male/Female                                                                                                                                                                                                                                                                                                                                                                                                                                                                                                                                                                                                                                                                                                                                                                                                                                                                                                                                                                                                                                                                                                                                                                                                                                                                                                                                                                                                                                                                                                                                                                                                                                                                                                                                                                                                                                                                                                                                                                                                                                                                                                                                                                                                                                                                                                                                                                                                                                                                                                                                                                                                                                                                                                                                                                                                                          | 21W1 Male/Femal                 | e                                                                                                                       |                                                                                                                                                                                                                                                                                                                                                                                                                                                                                                                                                                                                                                                                                                                                                                                                                                                                                                                                                                                                                                                                                                                                                                                                                                                                                                                                                                                                                                                                                                                                                                                                                                                                                                                                                                                                                                                                                    |
| CURRENT RATING / ØA<br>10A / 2.2<br>20A / 3.3<br>30A / 3.7<br>40A / 4.2 |                                      | 47.00<br>23.05<br>- 13.86<br>- 3.31<br>- 3.70<br>- 4.70<br>- 5.70<br>- 5.70                                                                                                                                                                            |                                 | 47.05<br>23.05<br>23.05<br>23.05<br>23.05<br>20<br>20<br>20<br>20<br>20<br>20<br>20<br>20<br>20<br>20<br>20<br>20<br>20 | <sup>29</sup>                                                                                                                                                                                                                                                                                                                                                                                                                                                                                                                                                                                                                                                                                                                                                                                                                                                                                                                                                                                                                                                                                                                                                                                                                                                                                                                                                                                                                                                                                                                                                                                                                                                                                                                                                                                                                                                                      |
|                                                                         |                                      |                                                                                                                                                                                                                                                                                                                                                                                                                                                                                                                                                                                                                                                                                                                                                                                                                                                                                                                                                                                                                                                                                                                                                                                                                                                                                                                                                                                                                                                                                                                                                                                                                                                                                                                                                                                                                                                                                                                                                                                                                                                                                                                                                                                                                                                                                                                                                                                                                                                                                                                                                                                                                                                                                                                                                                                                                                        | SW REFERENCE NO.: 628 C         | OMBO ASSEMBLY                                                                                                           |                                                                                                                                                                                                                                                                                                                                                                                                                                                                                                                                                                                                                                                                                                                                                                                                                                                                                                                                                                                                                                                                                                                                                                                                                                                                                                                                                                                                                                                                                                                                                                                                                                                                                                                                                                                                                                                                                    |
| COMBINA                                                                 |                                      | N D-SUB                                                                                                                                                                                                                                                                                                                                                                                                                                                                                                                                                                                                                                                                                                                                                                                                                                                                                                                                                                                                                                                                                                                                                                                                                                                                                                                                                                                                                                                                                                                                                                                                                                                                                                                                                                                                                                                                                                                                                                                                                                                                                                                                                                                                                                                                                                                                                                                                                                                                                                                                                                                                                                                                                                                                                                                                                                | DRAWN: C.B                      | DATE: JAN. 01/20                                                                                                        | 019                                                                                                                                                                                                                                                                                                                                                                                                                                                                                                                                                                                                                                                                                                                                                                                                                                                                                                                                                                                                                                                                                                                                                                                                                                                                                                                                                                                                                                                                                                                                                                                                                                                                                                                                                                                                                                                                                |
|                                                                         |                                      |                                                                                                                                                                                                                                                                                                                                                                                                                                                                                                                                                                                                                                                                                                                                                                                                                                                                                                                                                                                                                                                                                                                                                                                                                                                                                                                                                                                                                                                                                                                                                                                                                                                                                                                                                                                                                                                                                                                                                                                                                                                                                                                                                                                                                                                                                                                                                                                                                                                                                                                                                                                                                                                                                                                                                                                                                                        | CHECKED:                        | DATE:                                                                                                                   |                                                                                                                                                                                                                                                                                                                                                                                                                                                                                                                                                                                                                                                                                                                                                                                                                                                                                                                                                                                                                                                                                                                                                                                                                                                                                                                                                                                                                                                                                                                                                                                                                                                                                                                                                                                                                                                                                    |
| THIS SERIES FULLY CONFORMS TO                                           | EDAC INC                             | ARE THE PROPERT OF EDAG INC., AND<br>SHALL NOT BE REPRODUCED, OR COPIED<br>OR USED AS THE BASIS FOR THE<br>MANUEACTURE OF SALE OF APPARATUS                                                                                                                                                                                                                                                                                                                                                                                                                                                                                                                                                                                                                                                                                                                                                                                                                                                                                                                                                                                                                                                                                                                                                                                                                                                                                                                                                                                                                                                                                                                                                                                                                                                                                                                                                                                                                                                                                                                                                                                                                                                                                                                                                                                                                                                                                                                                                                                                                                                                                                                                                                                                                                                                                            | SCALE: N.T.S                    | SHEET 3 OF                                                                                                              | 4                                                                                                                                                                                                                                                                                                                                                                                                                                                                                                                                                                                                                                                                                                                                                                                                                                                                                                                                                                                                                                                                                                                                                                                                                                                                                                                                                                                                                                                                                                                                                                                                                                                                                                                                                                                                                                                                                  |
| COMPLIANT 2011/65/EU FOR RoHS COMPLIANCY.                               | YOUR CONNECTION TO QUALITY & SERVICE |                                                                                                                                                                                                                                                                                                                                                                                                                                                                                                                                                                                                                                                                                                                                                                                                                                                                                                                                                                                                                                                                                                                                                                                                                                                                                                                                                                                                                                                                                                                                                                                                                                                                                                                                                                                                                                                                                                                                                                                                                                                                                                                                                                                                                                                                                                                                                                                                                                                                                                                                                                                                                                                                                                                                                                                                                                        | DRAWING NUMBER: 628-25W3222-5T2 |                                                                                                                         | ISSUE                                                                                                                                                                                                                                                                                                                                                                                                                                                                                                                                                                                                                                                                                                                                                                                                                                                                                                                                                                                                                                                                                                                                                                                                                                                                                                                                                                                                                                                                                                                                                                                                                                                                                                                                                                                                                                                                              |