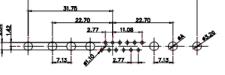

47.00 23.53 23.53 47.00 9.70 14.51 9.32 14.51 9.32 14.51 9.70 14.51 9.70 14.51 9.70 14.51 9.70 9.70 9.70 9.70 9.70 9.70 9.70 9.70 9.70 9.70 9.70 9.70 9.70 9.70 9.70 9.70 9.70 9.70 9.70 9.70 9.70 9.70 9.70 9.70 9.70 9.70 9.70 9.70 9.70 9.70 9.70 9.70 9.70 9.70 9.70 9.70 9.70 9.70 9.70 9.70 9.70 9.70 9.70 9.70 9.70 9.70 9.70 9.70 9.70 9.70 9.70 9.70 9.70 9.70 9.70 9.70 9.70 9.70 9.70 9.70 9.70 9.70 9.70 9.70 9.70 9.70 9.70 9.70 9.70 9.70 9.70 9.70 9.70 9.70 9.70 9.70 9.70 9.70 9.70 9.70 9.70 9.70 9.70 9.70 9.70 9.70 9.70 9.70 9.70 9.70 9.70 9.70 9.70 9.70 9.70 9.70 9.70 9.70 9.70 9.70 9.70 9.70 9.70 9.70 9.70 9.70 9.70 9.70 9.70 9.70 9.70 9.70 9.70 9.70 9.70 9.70 9.70 9.70 9.70 9.70 9.70 9.70 9.70 9.70 9.70 9.70 9.70 9.70 9.70 9.70 9.70 9.70 9.70 9.70 9.70 9.70 9.70 9.70 9.70 9.70 9.70 9.70 9.70 9.70 9.70 9.70 9.70 9.70 9.70 9.70 9.70 9.70 9.70 9.70 9.70 9.70 9.70 9.70 9.70 9.70 9.70 9.70 9.70 9.70 9.70 9.70 9.70 9.70 9.70 9.70 9.70 9.70 9.70 9.70 9.70 9.70 9.70 9.70 9.70 9.70 9.70 9.70 9.70 9.70 9.70 9.70 9.70 9.70 9.70 9.70 9.70 9.70 9.70 9.70 9.70 9.70 9.70 9.70 9.70 9.70 9.70 9.70 9.70 9.70 9.70 9.70 9.70 9.70 9.70 9.70 9.70 9.70 9.70 9.70 9.70 9.70 9.70 9.70 9.70 9.70 9.70 9.70 9.70 9.70 9.70 9.70 9.70 9.70 9.70 9.70 9.70 9.70 9.70 9.70 9.70 9.70 9.70 9.70 9.70 9.70 9.70 9.70 9.70 9.70 9.70 9.70 9.70 9.70 9.70 9.70 9.70 9.70 9.70 9.70 9.70 9.70 9.70 9.70 9.70 9.70 9.70 9.70 9.70 9.70 9.70 9.70 9.70 9.70 9.70 9.70 9.70 9.70 9.70 9.70 9.70 9.70 9.70 9.70 9.70 9.70 9.70 9.70 9.70 9.70 9.70 9.70 9.70 9.70 9.70 9.70 9.70 9.70 9.70 9.70 9.70 9.70 9.70 9.70 9.70 9.70 9.70 9.70 9.70 9.70 9.70 9.70 9.70 9.70 9.70 9.70 9.70 9.70 9.70 9.70 9.70 9.70 9.70 9.70 9.70 9.70 9.70 9.70 9.70 9.