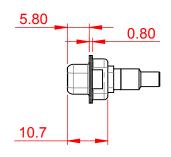

THIS IS A C.A.D. GENERATED DRAWING DO NOT MAKE MANUAL REVISIONS TO MASTER.

**ISSUE NUMBER** ORIGINAL (1)

NOTES:

<u>........</u>

MATERIAL: HOUSING: THERMOPLASTIC POLYESTER, UL94V-0 SHELL: STEEL, Sn or Ni PLATED CONTACT: COPPER ALLOY SEE ORDERING GUIDE FOR PLATING

OPERATING TEMPERATURE: -55°C ~ 125°C

SIGNAL CONTACT CURRENT RATING: 5A PER CONTACT SIGNAL CONTACT RESISTANCE: 10mQ MAX. INSULATOR RESISTANCE: 5000MΩ min. DIELECTRIC WITHSTANDING VOLTAGE: 1000V AC rms

|          |                                      | SW REFERENCE NO.: 628 COMBO ASSEMBLY                                                                                                  |                                 |                    |       |
|----------|--------------------------------------|---------------------------------------------------------------------------------------------------------------------------------------|---------------------------------|--------------------|-------|
|          |                                      |                                                                                                                                       | DRAWN: C.B                      | DATE: JAN. 01/2019 |       |
|          |                                      |                                                                                                                                       | CHECKED:                        | DATE:              |       |
|          |                                      | THESE DRAWINGS AND SPECIFICATIONS<br>ARE THE PROPERTY OF EDAC INC.,AND                                                                | SCALE: (IN C.A.D. 1:1)          | SHEET 1 OF         | 4     |
|          | TORONTO, ONTARIO<br>CANADA           | SHALL NOT BE REPRODUCED, OR COPIED<br>OR USED AS THE BASIS FOR THE<br>MANUFACTURE OR SALE OF APPARATUS<br>WITHOUT WRITTEN PERMISSION. | DRAWING NUMBER: 628-25W3222-5T2 |                    | ISSUE |
| YOUR CON | YOUR CONNECTION TO QUALITY & SERVICE |                                                                                                                                       | PART NUMBER: 628-25W            | 3222-5T2           | 1     |