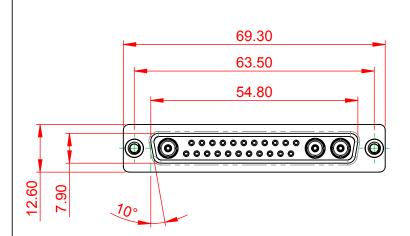

THIS IS A C.A.D. GENERATED DRAWING DO NOT MAKE MANUAL REVISIONS TO MASTER.

**ISSUE NUMBER** ORIGINAL (1)

NOTES:

<u>........</u>

MATERIAL: HOUSING: THERMOPLASTIC POLYESTER, UL94V-0 SHELL: STEEL, Sn or Ni PLATED CONTACT: COPPER ALLOY SEE ORDERING GUIDE FOR PLATING

OPERATING TEMPERATURE: -55°C ~ 125°C

SIGNAL CONTACT CURRENT RATING: 5A PER CONTACT SIGNAL CONTACT RESISTANCE: 10mQ MAX. INSULATOR RESISTANCE: 5000MΩ min. DIELECTRIC WITHSTANDING VOLTAGE: 1000V AC rms

|          |                                      | SW REFERENCE NO.: 628 COMBO ASSEMBLY                                                                                                  |                                 |                    |       |
|----------|--------------------------------------|---------------------------------------------------------------------------------------------------------------------------------------|---------------------------------|--------------------|-------|
|          |                                      |                                                                                                                                       | DRAWN: C.B                      | DATE: JAN. 01/2019 |       |
|          |                                      |                                                                                                                                       | CHECKED:                        | DATE:              |       |
|          |                                      | THESE DRAWINGS AND SPECIFICATIONS<br>ARE THE PROPERTY OF EDAC INC.,AND                                                                | SCALE: (IN C.A.D. 1:1)          | SHEET 1 OF         | 4     |
|          | TORONTO, ONTARIO<br>CANADA           | SHALL NOT BE REPRODUCED, OR COPIED<br>OR USED AS THE BASIS FOR THE<br>MANUFACTURE OR SALE OF APPARATUS<br>WITHOUT WRITTEN PERMISSION. | DRAWING NUMBER: 628-25W3222-5T2 |                    | ISSUE |
| YOUR CON | YOUR CONNECTION TO QUALITY & SERVICE |                                                                                                                                       | PART NUMBER: 628-25W            | 3222-5T2           | 1     |