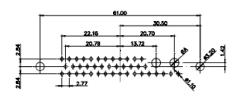

36W4 Female

13W3 Male

51.00 30.50 13.72 16.62 5.74 15.24 15.24 15.24 15.24 15.24 15.24 15.24 15.24 15.24 15.24 15.24 15.24 15.24 15.24 15.24 15.24 15.24 15.24 15.24 15.24 15.24 15.24 15.24 15.24 15.24 15.24 15.24 15.24 15.24 15.24 15.24 15.24 15.24 15.24 15.24 15.24 15.24 15.24 15.24 15.24 15.24 15.24 15.24 15.24 15.24 15.24 15.24 15.24 15.24 15.24 15.24 15.24 15.24 15.24 15.24 15.24 15.24 15.24 15.24 15.24 15.24 15.24 15.24 15.24 15.24 15.24 15.24 15.24 15.24 15.24 15.24 15.24 15.24 15.24 15.24 15.24 15.24 15.24 15.24 15.24 15.24 15.24 15.24 15.24 15.24 15.24 15.24 15.24 15.24 15.24 15.24 15.24 15.24 15.24 15.24 15.24 15.24 15.24 15.24 15.24 15.24 15.24 15.24 15.24 15.24 15.24 15.24 15.24 15.24 15.24 15.24 15.24 15.24 15.24 15.24 15.24 15.24 15.24 15.24 15.24 15.24 15.24 15.24 15.24 15.24 15.24 15.24 15.24 15.24 15.24 15.24 15.24 15.24 15.24 15.24 15.24 15.24 15.24 15.24 15.24 15.24 15.24 15.24 15.24 15.24 15.24 15.24 15.24 15.24 15.24 15.24 15.24 15.24 15.24 15.24 15.24 15.24 15.24 15.24 15.24 15.24 15.24 15.24 15.24 15.24 15.24 15.24 15.24 15.24 15.24 15.24 15.24 15.24 15.24 15.24 15.24 15.24 15.24 15.24 15.24 15.24 15.24 15.24 15.24 15.24 15.24 15.24 15.24 15.24 15.24 15.24 15.24 15.24 15.24 15.24 15.24 15.24 15.24 15.24 15.24 15.24 15.24 15.24 15.24 15.24 15.24 15.24 15.24 15.24 15.24 15.24 15.24 15.24 15.24 15.24 15.24 15.24 15.24 15.24 15.24 15.24 15.24 15.24 15.24 15.24 15.24 15.24 15.24 15.24 15.24 15.24 15.24 15.24 15.24 15.24 15.24 15.24 15.24 15.24 15.24 15.24 15.24 15.24 15.24 15.24 15.24 15.24 15.24 15.24 15.24 15.24 15.24 15.24 15.24 15.24 15.24 15.24 15.24 15.24 15.24 15.24 15.24 15.24 15.24 15.24 15.24 15.24 15.24 15.24 15.24 15.24 15.24 15.24 15.24 15.24 15.24 15.24 15.24 15.24 15.24 15.24 15.24 15.24 15.24 15.24 15.24 15.24 15.24 15.24 15.24 15.24 15.24 15.24 15.24 15.24 15.24 15.24 15.24 15.24 15.24 15.24 15.24 15.24 15.24 15.24 15.24 15.24 15.24 15.24 15.24 15.24 15.24 15.24 15.24 15.24 15.24 15.24 15.24 15.24 15.24 15.24 15.24 15.24 15.24 15.24 15.24 15.24 15.24 15.24 15.24 15.24 15.24 15.24 15.24 15.24 15.24 1