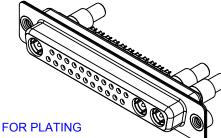

THIS IS A C.A.D. GENERATED DRAWING DO NOT MAKE MANUAL REVISIONS TO MASTER.

**ISSUE NUMBER** ORIGINAL (1)

NOTES:

<u>........</u>

MATERIAL: HOUSING: THERMOPLASTIC POLYESTER, UL94V-0 SHELL: STEEL, Sn or Ni PLATED CONTACT: COPPER ALLOY SEE ORDERING GUIDE FOR PLATING