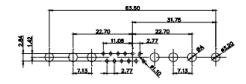

3W3 / 3WK3

5W1 Male/Female

7W2 Male/Female

(1)

628-25W3222-5T2

21W4 Male/Female

|                                                                         |                                      | 33.30                                                                                                                                                                                                                                                                                                                                                                                                                                                                                                                                                                                                                                                                                                                                                                                                                                                                                                                                                                                                                                                                                                                                                                                                                                                                                                                                                                                                                                                                                                                                                                                                                                                                                                                                                                                                                                                                                                                                                                                                                                                                                                                                                                                                                                                                                                                                                                                                                                                                                                                                                                                                                                                                                                                                                                                                                                  |                                 | 63.50<br>31.75<br>90<br>9.70<br>9.70<br>9.70<br>9.70<br>9.70<br>9.70<br>9.70<br>9                                       | ere                                                                                                                                                                                                                                                                                                                                                                                                                                                                                                                                                                                                                                                                                                                                                                                                                                                                                                                                                                                                                                                                                                                                                                                                                                                                                                                                                                                                                                                                                                                                                                                                                                                                                                                                                                                                                                                                                |
|-------------------------------------------------------------------------|--------------------------------------|----------------------------------------------------------------------------------------------------------------------------------------------------------------------------------------------------------------------------------------------------------------------------------------------------------------------------------------------------------------------------------------------------------------------------------------------------------------------------------------------------------------------------------------------------------------------------------------------------------------------------------------------------------------------------------------------------------------------------------------------------------------------------------------------------------------------------------------------------------------------------------------------------------------------------------------------------------------------------------------------------------------------------------------------------------------------------------------------------------------------------------------------------------------------------------------------------------------------------------------------------------------------------------------------------------------------------------------------------------------------------------------------------------------------------------------------------------------------------------------------------------------------------------------------------------------------------------------------------------------------------------------------------------------------------------------------------------------------------------------------------------------------------------------------------------------------------------------------------------------------------------------------------------------------------------------------------------------------------------------------------------------------------------------------------------------------------------------------------------------------------------------------------------------------------------------------------------------------------------------------------------------------------------------------------------------------------------------------------------------------------------------------------------------------------------------------------------------------------------------------------------------------------------------------------------------------------------------------------------------------------------------------------------------------------------------------------------------------------------------------------------------------------------------------------------------------------------------|---------------------------------|-------------------------------------------------------------------------------------------------------------------------|------------------------------------------------------------------------------------------------------------------------------------------------------------------------------------------------------------------------------------------------------------------------------------------------------------------------------------------------------------------------------------------------------------------------------------------------------------------------------------------------------------------------------------------------------------------------------------------------------------------------------------------------------------------------------------------------------------------------------------------------------------------------------------------------------------------------------------------------------------------------------------------------------------------------------------------------------------------------------------------------------------------------------------------------------------------------------------------------------------------------------------------------------------------------------------------------------------------------------------------------------------------------------------------------------------------------------------------------------------------------------------------------------------------------------------------------------------------------------------------------------------------------------------------------------------------------------------------------------------------------------------------------------------------------------------------------------------------------------------------------------------------------------------------------------------------------------------------------------------------------------------|
|                                                                         | 11W                                  | 1 Male/Female                                                                                                                                                                                                                                                                                                                                                                                                                                                                                                                                                                                                                                                                                                                                                                                                                                                                                                                                                                                                                                                                                                                                                                                                                                                                                                                                                                                                                                                                                                                                                                                                                                                                                                                                                                                                                                                                                                                                                                                                                                                                                                                                                                                                                                                                                                                                                                                                                                                                                                                                                                                                                                                                                                                                                                                                                          | 27W2 Male/Femal                 | e                                                                                                                       |                                                                                                                                                                                                                                                                                                                                                                                                                                                                                                                                                                                                                                                                                                                                                                                                                                                                                                                                                                                                                                                                                                                                                                                                                                                                                                                                                                                                                                                                                                                                                                                                                                                                                                                                                                                                                                                                                    |
| 5W5 Female 8W8 Fem                                                      |                                      | 33.30<br>16.65<br>9.70<br>9.70<br>9.70<br>9.70<br>9.70<br>9.70<br>9.70<br>9.70<br>9.70<br>9.70<br>9.70<br>9.70<br>9.70<br>9.70<br>9.70<br>9.70<br>9.70<br>9.70<br>9.70<br>9.70<br>9.70<br>9.70<br>9.70<br>9.70<br>9.70<br>9.70<br>9.70<br>9.70<br>9.70<br>9.70<br>9.70<br>9.70<br>9.70<br>9.70<br>9.70<br>9.70<br>9.70<br>9.70<br>9.70<br>9.70<br>9.70<br>9.70<br>9.70<br>9.70<br>9.70<br>9.70<br>9.70<br>9.70<br>9.70<br>9.70<br>9.70<br>9.70<br>9.70<br>9.70<br>9.70<br>9.70<br>9.70<br>9.70<br>9.70<br>9.70<br>9.70<br>9.70<br>9.70<br>9.70<br>9.70<br>9.70<br>9.70<br>9.70<br>9.70<br>9.70<br>9.70<br>9.70<br>9.70<br>9.70<br>9.70<br>9.70<br>9.70<br>9.70<br>9.70<br>9.70<br>9.70<br>9.70<br>9.70<br>9.70<br>9.70<br>9.70<br>9.70<br>9.70<br>9.70<br>9.70<br>9.70<br>9.70<br>9.70<br>9.70<br>9.70<br>9.70<br>9.70<br>9.70<br>9.70<br>9.70<br>9.70<br>9.70<br>9.70<br>9.70<br>9.70<br>9.70<br>9.70<br>9.70<br>9.70<br>9.70<br>9.70<br>9.70<br>9.70<br>9.70<br>9.70<br>9.70<br>9.70<br>9.70<br>9.70<br>9.70<br>9.70<br>9.70<br>9.70<br>9.70<br>9.70<br>9.70<br>9.70<br>9.70<br>9.70<br>9.70<br>9.70<br>9.70<br>9.70<br>9.70<br>9.70<br>9.70<br>9.70<br>9.70<br>9.70<br>9.70<br>9.70<br>9.70<br>9.70<br>9.70<br>9.70<br>9.70<br>9.70<br>9.70<br>9.70<br>9.70<br>9.70<br>9.70<br>9.70<br>9.70<br>9.70<br>9.70<br>9.70<br>9.70<br>9.70<br>9.70<br>9.70<br>9.70<br>9.70<br>9.70<br>9.70<br>9.70<br>9.70<br>9.70<br>9.70<br>9.70<br>9.70<br>9.70<br>9.70<br>9.70<br>9.70<br>9.70<br>9.70<br>9.70<br>9.70<br>9.70<br>9.70<br>9.70<br>9.70<br>9.70<br>9.70<br>9.70<br>9.70<br>9.70<br>9.70<br>9.70<br>9.70<br>9.70<br>9.70<br>9.70<br>9.70<br>9.70<br>9.70<br>9.70<br>9.70<br>9.70<br>9.70<br>9.70<br>9.70<br>9.70<br>9.70<br>9.70<br>9.70<br>9.70<br>9.70<br>9.70<br>9.70<br>9.70<br>9.70<br>9.70<br>9.70<br>9.70<br>9.70<br>9.70<br>9.70<br>9.70<br>9.70<br>9.70<br>9.70<br>9.70<br>9.70<br>9.70<br>9.70<br>9.70<br>9.70<br>9.70<br>9.70<br>9.70<br>9.70<br>9.70<br>9.70<br>9.70<br>9.70<br>9.70<br>9.70<br>9.70<br>9.70<br>9.70<br>9.70<br>9.70<br>9.70<br>9.70<br>9.70<br>9.70<br>9.70<br>9.70<br>9.70<br>9.70<br>9.70<br>9.70<br>9.70<br>9.70<br>9.70<br>9.70<br>9.70<br>9.70<br>9.70<br>9.70<br>9.70<br>9.70<br>9.70<br>9.70<br>9.70<br>9.70<br>9.70<br>9.70<br>9.70<br>9.70<br>9.70<br>9.70<br>9.70<br>9.70<br>9.70<br>9.70<br>9.70<br>9.70<br>9.70<br>9.70<br>9.70<br>9.70<br>9.70<br>9.70<br>9.70<br>9.70<br>9.70<br>9.70<br>9.70<br>9.70<br>9.70<br>9.70<br>9.70<br>9.70<br>9.70<br>9.70<br>9.70<br>9.70<br>9.70<br>9.70<br>9.70<br>9.70<br>9.70<br>9.70<br>9.70<br>9.70<br>9.70<br>9.70<br>9.70<br>9.70<br>9.70<br>9.70<br>9.70<br>9.70<br>9.70<br>9.70<br>9.70<br>9.70<br>9.70<br>9.70<br>9.70<br>9.70<br>9.70<br>9.70<br>9.70<br>9.70<br>9.70<br>9.70<br>9.70<br>9.70<br>9.70<br>9.70<br>9.70<br>9.70<br>9.70<br>9.70<br>9.70 |                                 | 63.60<br>31.75<br>18.24<br>+ + + + + + + + + + + + + + + + + + +                                                        | and the second sec |
|                                                                         | 17W                                  | 2 Male/Female                                                                                                                                                                                                                                                                                                                                                                                                                                                                                                                                                                                                                                                                                                                                                                                                                                                                                                                                                                                                                                                                                                                                                                                                                                                                                                                                                                                                                                                                                                                                                                                                                                                                                                                                                                                                                                                                                                                                                                                                                                                                                                                                                                                                                                                                                                                                                                                                                                                                                                                                                                                                                                                                                                                                                                                                                          | 21W1 Male/Femal                 | e                                                                                                                       |                                                                                                                                                                                                                                                                                                                                                                                                                                                                                                                                                                                                                                                                                                                                                                                                                                                                                                                                                                                                                                                                                                                                                                                                                                                                                                                                                                                                                                                                                                                                                                                                                                                                                                                                                                                                                                                                                    |
| CURRENT RATING / ØA<br>10A / 2.2<br>20A / 3.3<br>30A / 3.7<br>40A / 4.2 |                                      | 47.00<br>23.05<br>- 13.86<br>- 3.31<br>- 3.70<br>- 4.70<br>- 5.70<br>- 5.70                                                                                                                                                                            |                                 | 47.05<br>23.05<br>23.05<br>23.05<br>23.05<br>20<br>20<br>20<br>20<br>20<br>20<br>20<br>20<br>20<br>20<br>20<br>20<br>20 | <sup>29</sup>                                                                                                                                                                                                                                                                                                                                                                                                                                                                                                                                                                                                                                                                                                                                                                                                                                                                                                                                                                                                                                                                                                                                                                                                                                                                                                                                                                                                                                                                                                                                                                                                                                                                                                                                                                                                                                                                      |
|                                                                         |                                      |                                                                                                                                                                                                                                                                                                                                                                                                                                                                                                                                                                                                                                                                                                                                                                                                                                                                                                                                                                                                                                                                                                                                                                                                                                                                                                                                                                                                                                                                                                                                                                                                                                                                                                                                                                                                                                                                                                                                                                                                                                                                                                                                                                                                                                                                                                                                                                                                                                                                                                                                                                                                                                                                                                                                                                                                                                        | SW REFERENCE NO.: 628 C         | OMBO ASSEMBLY                                                                                                           |                                                                                                                                                                                                                                                                                                                                                                                                                                                                                                                                                                                                                                                                                                                                                                                                                                                                                                                                                                                                                                                                                                                                                                                                                                                                                                                                                                                                                                                                                                                                                                                                                                                                                                                                                                                                                                                                                    |
| COMBINA                                                                 |                                      | N D-SUB                                                                                                                                                                                                                                                                                                                                                                                                                                                                                                                                                                                                                                                                                                                                                                                                                                                                                                                                                                                                                                                                                                                                                                                                                                                                                                                                                                                                                                                                                                                                                                                                                                                                                                                                                                                                                                                                                                                                                                                                                                                                                                                                                                                                                                                                                                                                                                                                                                                                                                                                                                                                                                                                                                                                                                                                                                | DRAWN: C.B                      | DATE: JAN. 01/20                                                                                                        | 019                                                                                                                                                                                                                                                                                                                                                                                                                                                                                                                                                                                                                                                                                                                                                                                                                                                                                                                                                                                                                                                                                                                                                                                                                                                                                                                                                                                                                                                                                                                                                                                                                                                                                                                                                                                                                                                                                |
|                                                                         |                                      |                                                                                                                                                                                                                                                                                                                                                                                                                                                                                                                                                                                                                                                                                                                                                                                                                                                                                                                                                                                                                                                                                                                                                                                                                                                                                                                                                                                                                                                                                                                                                                                                                                                                                                                                                                                                                                                                                                                                                                                                                                                                                                                                                                                                                                                                                                                                                                                                                                                                                                                                                                                                                                                                                                                                                                                                                                        | CHECKED:                        | DATE:                                                                                                                   |                                                                                                                                                                                                                                                                                                                                                                                                                                                                                                                                                                                                                                                                                                                                                                                                                                                                                                                                                                                                                                                                                                                                                                                                                                                                                                                                                                                                                                                                                                                                                                                                                                                                                                                                                                                                                                                                                    |
| THIS SERIES FULLY CONFORMS TO                                           | EDAC INC                             | ARE THE PROPERT OF EDAG INC., AND<br>SHALL NOT BE REPRODUCED, OR COPIED<br>OR USED AS THE BASIS FOR THE<br>MANUEACTURE OF SALE OF APPARATUS                                                                                                                                                                                                                                                                                                                                                                                                                                                                                                                                                                                                                                                                                                                                                                                                                                                                                                                                                                                                                                                                                                                                                                                                                                                                                                                                                                                                                                                                                                                                                                                                                                                                                                                                                                                                                                                                                                                                                                                                                                                                                                                                                                                                                                                                                                                                                                                                                                                                                                                                                                                                                                                                                            | SCALE: N.T.S                    | SHEET 3 OF                                                                                                              | 4                                                                                                                                                                                                                                                                                                                                                                                                                                                                                                                                                                                                                                                                                                                                                                                                                                                                                                                                                                                                                                                                                                                                                                                                                                                                                                                                                                                                                                                                                                                                                                                                                                                                                                                                                                                                                                                                                  |
| COMPLIANT 2011/65/EU FOR RoHS COMPLIANCY.                               | YOUR CONNECTION TO QUALITY & SERVICE |                                                                                                                                                                                                                                                                                                                                                                                                                                                                                                                                                                                                                                                                                                                                                                                                                                                                                                                                                                                                                                                                                                                                                                                                                                                                                                                                                                                                                                                                                                                                                                                                                                                                                                                                                                                                                                                                                                                                                                                                                                                                                                                                                                                                                                                                                                                                                                                                                                                                                                                                                                                                                                                                                                                                                                                                                                        | DRAWING NUMBER: 628-25W3222-5T2 |                                                                                                                         | ISSUE                                                                                                                                                                                                                                                                                                                                                                                                                                                                                                                                                                                                                                                                                                                                                                                                                                                                                                                                                                                                                                                                                                                                                                                                                                                                                                                                                                                                                                                                                                                                                                                                                                                                                                                                                                                                                                                                              |