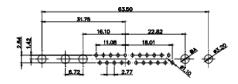

3W3 / 3WK3

5W1 Male/Female

7W2 Male/Female

(1)

628-25W3222-5T2

21W4 Male/Female

|                                                                         |                                      | 33.30                                                                                                                                                                                                                                                                                                                                                                                                                                                                                                                                                                                                                                                                                                                                                                                                                                                                                                                                                                                                                                                                                                                                                                                                                                                                                                                                                                                                                                                                                                                                                                                                                                                                                                                                                                                                                                                                                                                                                                                                                                                                                                                                                                                                                                                                                                                                                                                                                                                                                                                                                                                                                                                                                                                                                                                                                                  |                                 | 63.50<br>31.75<br>90<br>9.70<br>9.70<br>9.70<br>9.70<br>9.70<br>9.70<br>9.70<br>9                                       | ere                                                                                                                                                                                                                                                                                                                                                                                                                                                                                                                                                                                                                                                                                                                                                                                                                                                                                                                                                                                                                                                                                                                                                                                                                                                                                                                                                                                                                                                                                                                                                                                                                                                                                                                                                                                                                                                                                |
|-------------------------------------------------------------------------|--------------------------------------|----------------------------------------------------------------------------------------------------------------------------------------------------------------------------------------------------------------------------------------------------------------------------------------------------------------------------------------------------------------------------------------------------------------------------------------------------------------------------------------------------------------------------------------------------------------------------------------------------------------------------------------------------------------------------------------------------------------------------------------------------------------------------------------------------------------------------------------------------------------------------------------------------------------------------------------------------------------------------------------------------------------------------------------------------------------------------------------------------------------------------------------------------------------------------------------------------------------------------------------------------------------------------------------------------------------------------------------------------------------------------------------------------------------------------------------------------------------------------------------------------------------------------------------------------------------------------------------------------------------------------------------------------------------------------------------------------------------------------------------------------------------------------------------------------------------------------------------------------------------------------------------------------------------------------------------------------------------------------------------------------------------------------------------------------------------------------------------------------------------------------------------------------------------------------------------------------------------------------------------------------------------------------------------------------------------------------------------------------------------------------------------------------------------------------------------------------------------------------------------------------------------------------------------------------------------------------------------------------------------------------------------------------------------------------------------------------------------------------------------------------------------------------------------------------------------------------------------|---------------------------------|-------------------------------------------------------------------------------------------------------------------------|------------------------------------------------------------------------------------------------------------------------------------------------------------------------------------------------------------------------------------------------------------------------------------------------------------------------------------------------------------------------------------------------------------------------------------------------------------------------------------------------------------------------------------------------------------------------------------------------------------------------------------------------------------------------------------------------------------------------------------------------------------------------------------------------------------------------------------------------------------------------------------------------------------------------------------------------------------------------------------------------------------------------------------------------------------------------------------------------------------------------------------------------------------------------------------------------------------------------------------------------------------------------------------------------------------------------------------------------------------------------------------------------------------------------------------------------------------------------------------------------------------------------------------------------------------------------------------------------------------------------------------------------------------------------------------------------------------------------------------------------------------------------------------------------------------------------------------------------------------------------------------|
|                                                                         | 11W                                  | 1 Male/Female                                                                                                                                                                                                                                                                                                                                                                                                                                                                                                                                                                                                                                                                                                                                                                                                                                                                                                                                                                                                                                                                                                                                                                                                                                                                                                                                                                                                                                                                                                                                                                                                                                                                                                                                                                                                                                                                                                                                                                                                                                                                                                                                                                                                                                                                                                                                                                                                                                                                                                                                                                                                                                                                                                                                                                                                                          | 27W2 Male/Femal                 | e                                                                                                                       |                                                                                                                                                                                                                                                                                                                                                                                                                                                                                                                                                                                                                                                                                                                                                                                                                                                                                                                                                                                                                                                                                                                                                                                                                                                                                                                                                                                                                                                                                                                                                                                                                                                                                                                                                                                                                                                                                    |
| 5W5 Female 8W8 Fem                                                      |                                      | 33.30<br>16.65<br>9.70<br>9.70<br>9.70<br>9.70<br>9.70<br>9.70<br>9.70<br>9.70<br>9.70<br>9.70<br>9.70<br>9.70<br>9.70<br>9.70<br>9.70<br>9.70<br>9.70<br>9.70<br>9.70<br>9.70<br>9.70<br>9.70<br>9.70<br>9.70<br>9.70<br>9.70<br>9.70<br>9.70<br>9.70<br>9.70<br>9.70<br>9.70<br>9.70<br>9.70<br>9.70<br>9.70<br>9.70<br>9.70<br>9.70<br>9.70<br>9.70<br>9.70<br>9.70<br>9.70<br>9.70<br>9.70<br>9.70<br>9.70<br>9.70<br>9.70<br>9.70<br>9.70<br>9.70<br>9.70<br>9.70<br>9.70<br>9.70<br>9.70<br>9.70<br>9.70<br>9.70<br>9.70<br>9.70<br>9.70<br>9.70<br>9.70<br>9.70<br>9.70<br>9.70<br>9.70<br>9.70<br>9.70<br>9.70<br>9.70<br>9.70<br>9.70<br>9.70<br>9.70<br>9.70<br>9.70<br>9.70<br>9.70<br>9.70<br>9.70<br>9.70<br>9.70<br>9.70<br>9.70<br>9.70<br>9.70<br>9.70<br>9.70<br>9.70<br>9.70<br>9.70<br>9.70<br>9.70<br>9.70<br>9.70<br>9.70<br>9.70<br>9.70<br>9.70<br>9.70<br>9.70<br>9.70<br>9.70<br>9.70<br>9.70<br>9.70<br>9.70<br>9.70<br>9.70<br>9.70<br>9.70<br>9.70<br>9.70<br>9.70<br>9.70<br>9.70<br>9.70<br>9.70<br>9.70<br>9.70<br>9.70<br>9.70<br>9.70<br>9.70<br>9.70<br>9.70<br>9.70<br>9.70<br>9.70<br>9.70<br>9.70<br>9.70<br>9.70<br>9.70<br>9.70<br>9.70<br>9.70<br>9.70<br>9.70<br>9.70<br>9.70<br>9.70<br>9.70<br>9.70<br>9.70<br>9.70<br>9.70<br>9.70<br>9.70<br>9.70<br>9.70<br>9.70<br>9.70<br>9.70<br>9.70<br>9.70<br>9.70<br>9.70<br>9.70<br>9.70<br>9.70<br>9.70<br>9.70<br>9.70<br>9.70<br>9.70<br>9.70<br>9.70<br>9.70<br>9.70<br>9.70<br>9.70<br>9.70<br>9.70<br>9.70<br>9.70<br>9.70<br>9.70<br>9.70<br>9.70<br>9.70<br>9.70<br>9.70<br>9.70<br>9.70<br>9.70<br>9.70<br>9.70<br>9.70<br>9.70<br>9.70<br>9.70<br>9.70<br>9.70<br>9.70<br>9.70<br>9.70<br>9.70<br>9.70<br>9.70<br>9.70<br>9.70<br>9.70<br>9.70<br>9.70<br>9.70<br>9.70<br>9.70<br>9.70<br>9.70<br>9.70<br>9.70<br>9.70<br>9.70<br>9.70<br>9.70<br>9.70<br>9.70<br>9.70<br>9.70<br>9.70<br>9.70<br>9.70<br>9.70<br>9.70<br>9.70<br>9.70<br>9.70<br>9.70<br>9.70<br>9.70<br>9.70<br>9.70<br>9.70<br>9.70<br>9.70<br>9.70<br>9.70<br>9.70<br>9.70<br>9.70<br>9.70<br>9.70<br>9.70<br>9.70<br>9.70<br>9.70<br>9.70<br>9.70<br>9.70<br>9.70<br>9.70<br>9.70<br>9.70<br>9.70<br>9.70<br>9.70<br>9.70<br>9.70<br>9.70<br>9.70<br>9.70<br>9.70<br>9.70<br>9.70<br>9.70<br>9.70<br>9.70<br>9.70<br>9.70<br>9.70<br>9.70<br>9.70<br>9.70<br>9.70<br>9.70<br>9.70<br>9.70<br>9.70<br>9.70<br>9.70<br>9.70<br>9.70<br>9.70<br>9.70<br>9.70<br>9.70<br>9.70<br>9.70<br>9.70<br>9.70<br>9.70<br>9.70<br>9.70<br>9.70<br>9.70<br>9.70<br>9.70<br>9.70<br>9.70<br>9.70<br>9.70<br>9.70<br>9.70<br>9.70<br>9.70<br>9.70<br>9.70<br>9.70<br>9.70<br>9.70<br>9.70<br>9.70<br>9.70<br>9.70<br>9.70<br>9.70<br>9.70<br>9.70<br>9.70<br>9.70<br>9.70<br>9.70<br>9.70<br>9.70<br>9.70<br>9.70<br>9.70<br>9.70<br>9.70<br>9.70<br>9.70<br>9.70<br>9.70<br>9.70 |                                 | 63.60<br>31.75<br>18.24<br>+ + + + + + + + + + + + + + + + + + +                                                        | and the second sec |
|                                                                         | 17W                                  | 2 Male/Female                                                                                                                                                                                                                                                                                                                                                                                                                                                                                                                                                                                                                                                                                                                                                                                                                                                                                                                                                                                                                                                                                                                                                                                                                                                                                                                                                                                                                                                                                                                                                                                                                                                                                                                                                                                                                                                                                                                                                                                                                                                                                                                                                                                                                                                                                                                                                                                                                                                                                                                                                                                                                                                                                                                                                                                                                          | 21W1 Male/Femal                 | e                                                                                                                       |                                                                                                                                                                                                                                                                                                                                                                                                                                                                                                                                                                                                                                                                                                                                                                                                                                                                                                                                                                                                                                                                                                                                                                                                                                                                                                                                                                                                                                                                                                                                                                                                                                                                                                                                                                                                                                                                                    |
| CURRENT RATING / ØA<br>10A / 2.2<br>20A / 3.3<br>30A / 3.7<br>40A / 4.2 |                                      | 47.00<br>23.05<br>- 13.86<br>- 3.31<br>- 3.70<br>- 4.70<br>- 5.70<br>- 5.70                                                                                                                                                                            |                                 | 47.05<br>23.05<br>23.05<br>23.05<br>23.05<br>20<br>20<br>20<br>20<br>20<br>20<br>20<br>20<br>20<br>20<br>20<br>20<br>20 | <sup>29</sup>                                                                                                                                                                                                                                                                                                                                                                                                                                                                                                                                                                                                                                                                                                                                                                                                                                                                                                                                                                                                                                                                                                                                                                                                                                                                                                                                                                                                                                                                                                                                                                                                                                                                                                                                                                                                                                                                      |
|                                                                         |                                      |                                                                                                                                                                                                                                                                                                                                                                                                                                                                                                                                                                                                                                                                                                                                                                                                                                                                                                                                                                                                                                                                                                                                                                                                                                                                                                                                                                                                                                                                                                                                                                                                                                                                                                                                                                                                                                                                                                                                                                                                                                                                                                                                                                                                                                                                                                                                                                                                                                                                                                                                                                                                                                                                                                                                                                                                                                        | SW REFERENCE NO.: 628 C         | OMBO ASSEMBLY                                                                                                           |                                                                                                                                                                                                                                                                                                                                                                                                                                                                                                                                                                                                                                                                                                                                                                                                                                                                                                                                                                                                                                                                                                                                                                                                                                                                                                                                                                                                                                                                                                                                                                                                                                                                                                                                                                                                                                                                                    |
| COMBINA                                                                 |                                      | N D-SUB                                                                                                                                                                                                                                                                                                                                                                                                                                                                                                                                                                                                                                                                                                                                                                                                                                                                                                                                                                                                                                                                                                                                                                                                                                                                                                                                                                                                                                                                                                                                                                                                                                                                                                                                                                                                                                                                                                                                                                                                                                                                                                                                                                                                                                                                                                                                                                                                                                                                                                                                                                                                                                                                                                                                                                                                                                | DRAWN: C.B                      | DATE: JAN. 01/20                                                                                                        | 019                                                                                                                                                                                                                                                                                                                                                                                                                                                                                                                                                                                                                                                                                                                                                                                                                                                                                                                                                                                                                                                                                                                                                                                                                                                                                                                                                                                                                                                                                                                                                                                                                                                                                                                                                                                                                                                                                |
|                                                                         |                                      |                                                                                                                                                                                                                                                                                                                                                                                                                                                                                                                                                                                                                                                                                                                                                                                                                                                                                                                                                                                                                                                                                                                                                                                                                                                                                                                                                                                                                                                                                                                                                                                                                                                                                                                                                                                                                                                                                                                                                                                                                                                                                                                                                                                                                                                                                                                                                                                                                                                                                                                                                                                                                                                                                                                                                                                                                                        | CHECKED:                        | DATE:                                                                                                                   |                                                                                                                                                                                                                                                                                                                                                                                                                                                                                                                                                                                                                                                                                                                                                                                                                                                                                                                                                                                                                                                                                                                                                                                                                                                                                                                                                                                                                                                                                                                                                                                                                                                                                                                                                                                                                                                                                    |
| THIS SERIES FULLY CONFORMS TO                                           | EDAC INC                             | ARE THE PROPERT OF EDAG INC., AND<br>SHALL NOT BE REPRODUCED, OR COPIED<br>OR USED AS THE BASIS FOR THE<br>MANUEACTURE OF SALE OF APPARATUS                                                                                                                                                                                                                                                                                                                                                                                                                                                                                                                                                                                                                                                                                                                                                                                                                                                                                                                                                                                                                                                                                                                                                                                                                                                                                                                                                                                                                                                                                                                                                                                                                                                                                                                                                                                                                                                                                                                                                                                                                                                                                                                                                                                                                                                                                                                                                                                                                                                                                                                                                                                                                                                                                            | SCALE: N.T.S                    | SHEET 3 OF                                                                                                              | 4                                                                                                                                                                                                                                                                                                                                                                                                                                                                                                                                                                                                                                                                                                                                                                                                                                                                                                                                                                                                                                                                                                                                                                                                                                                                                                                                                                                                                                                                                                                                                                                                                                                                                                                                                                                                                                                                                  |
| COMPLIANT 2011/65/EU FOR RoHS COMPLIANCY.                               | YOUR CONNECTION TO QUALITY & SERVICE |                                                                                                                                                                                                                                                                                                                                                                                                                                                                                                                                                                                                                                                                                                                                                                                                                                                                                                                                                                                                                                                                                                                                                                                                                                                                                                                                                                                                                                                                                                                                                                                                                                                                                                                                                                                                                                                                                                                                                                                                                                                                                                                                                                                                                                                                                                                                                                                                                                                                                                                                                                                                                                                                                                                                                                                                                                        | DRAWING NUMBER: 628-25W3222-5T2 |                                                                                                                         | ISSUE                                                                                                                                                                                                                                                                                                                                                                                                                                                                                                                                                                                                                                                                                                                                                                                                                                                                                                                                                                                                                                                                                                                                                                                                                                                                                                                                                                                                                                                                                                                                                                                                                                                                                                                                                                                                                                                                              |