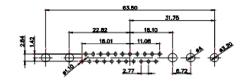

3W3 / 3WK3

5W1 Male/Female

7W2 Male/Female

(1)

628-25W3222-5T2

21W4 Male/Female

|                                                                         |                                      | 33.30                                                                                                                                                                                                                                                                                                                                                                                                                                                                                                                                                                                                                                                                                                                                                                                                                                                                                                                                                                                                                                                                                                                                                                                                                                                                                                                                                                                                                                                                                                                                                                                                                                                                                                                                                                                                                                                                                                                                                                                                                                                                                                                                                                                                                                                                                                                                                                                                                                                                                                                                                                                                                                                                                                                                                                                                                                  |                                 | 63.50<br>31.75<br>90<br>9.70<br>9.70<br>9.70<br>9.70<br>9.70<br>9.70<br>9.70<br>9                                       | ere                                                                                                                                                                                                                                                                                                                                                                                                                                                                                                                                                                                                                                                                                                                                                                                                                                                                                                                                                                                                                                                                                                                                                                                                                                                                                                                                                                                                                                                                                                                                                                                                                                                                                                                                                                                                                                                                                |
|-------------------------------------------------------------------------|--------------------------------------|----------------------------------------------------------------------------------------------------------------------------------------------------------------------------------------------------------------------------------------------------------------------------------------------------------------------------------------------------------------------------------------------------------------------------------------------------------------------------------------------------------------------------------------------------------------------------------------------------------------------------------------------------------------------------------------------------------------------------------------------------------------------------------------------------------------------------------------------------------------------------------------------------------------------------------------------------------------------------------------------------------------------------------------------------------------------------------------------------------------------------------------------------------------------------------------------------------------------------------------------------------------------------------------------------------------------------------------------------------------------------------------------------------------------------------------------------------------------------------------------------------------------------------------------------------------------------------------------------------------------------------------------------------------------------------------------------------------------------------------------------------------------------------------------------------------------------------------------------------------------------------------------------------------------------------------------------------------------------------------------------------------------------------------------------------------------------------------------------------------------------------------------------------------------------------------------------------------------------------------------------------------------------------------------------------------------------------------------------------------------------------------------------------------------------------------------------------------------------------------------------------------------------------------------------------------------------------------------------------------------------------------------------------------------------------------------------------------------------------------------------------------------------------------------------------------------------------------|---------------------------------|-------------------------------------------------------------------------------------------------------------------------|------------------------------------------------------------------------------------------------------------------------------------------------------------------------------------------------------------------------------------------------------------------------------------------------------------------------------------------------------------------------------------------------------------------------------------------------------------------------------------------------------------------------------------------------------------------------------------------------------------------------------------------------------------------------------------------------------------------------------------------------------------------------------------------------------------------------------------------------------------------------------------------------------------------------------------------------------------------------------------------------------------------------------------------------------------------------------------------------------------------------------------------------------------------------------------------------------------------------------------------------------------------------------------------------------------------------------------------------------------------------------------------------------------------------------------------------------------------------------------------------------------------------------------------------------------------------------------------------------------------------------------------------------------------------------------------------------------------------------------------------------------------------------------------------------------------------------------------------------------------------------------|
|                                                                         | 11W                                  | 1 Male/Female                                                                                                                                                                                                                                                                                                                                                                                                                                                                                                                                                                                                                                                                                                                                                                                                                                                                                                                                                                                                                                                                                                                                                                                                                                                                                                                                                                                                                                                                                                                                                                                                                                                                                                                                                                                                                                                                                                                                                                                                                                                                                                                                                                                                                                                                                                                                                                                                                                                                                                                                                                                                                                                                                                                                                                                                                          | 27W2 Male/Femal                 | e                                                                                                                       |                                                                                                                                                                                                                                                                                                                                                                                                                                                                                                                                                                                                                                                                                                                                                                                                                                                                                                                                                                                                                                                                                                                                                                                                                                                                                                                                                                                                                                                                                                                                                                                                                                                                                                                                                                                                                                                                                    |
| 5W5 Female 8W8 Fem                                                      |                                      | 33.30<br>16.65<br>9.70<br>9.70<br>9.70<br>9.70<br>9.70<br>9.70<br>9.70<br>9.70<br>9.70<br>9.70<br>9.70<br>9.70<br>9.70<br>9.70<br>9.70<br>9.70<br>9.70<br>9.70<br>9.70<br>9.70<br>9.70<br>9.70<br>9.70<br>9.70<br>9.70<br>9.70<br>9.70<br>9.70<br>9.70<br>9.70<br>9.70<br>9.70<br>9.70<br>9.70<br>9.70<br>9.70<br>9.70<br>9.70<br>9.70<br>9.70<br>9.70<br>9.70<br>9.70<br>9.70<br>9.70<br>9.70<br>9.70<br>9.70<br>9.70<br>9.70<br>9.70<br>9.70<br>9.70<br>9.70<br>9.70<br>9.70<br>9.70<br>9.70<br>9.70<br>9.70<br>9.70<br>9.70<br>9.70<br>9.70<br>9.70<br>9.70<br>9.70<br>9.70<br>9.70<br>9.70<br>9.70<br>9.70<br>9.70<br>9.70<br>9.70<br>9.70<br>9.70<br>9.70<br>9.70<br>9.70<br>9.70<br>9.70<br>9.70<br>9.70<br>9.70<br>9.70<br>9.70<br>9.70<br>9.70<br>9.70<br>9.70<br>9.70<br>9.70<br>9.70<br>9.70<br>9.70<br>9.70<br>9.70<br>9.70<br>9.70<br>9.70<br>9.70<br>9.70<br>9.70<br>9.70<br>9.70<br>9.70<br>9.70<br>9.70<br>9.70<br>9.70<br>9.70<br>9.70<br>9.70<br>9.70<br>9.70<br>9.70<br>9.70<br>9.70<br>9.70<br>9.70<br>9.70<br>9.70<br>9.70<br>9.70<br>9.70<br>9.70<br>9.70<br>9.70<br>9.70<br>9.70<br>9.70<br>9.70<br>9.70<br>9.70<br>9.70<br>9.70<br>9.70<br>9.70<br>9.70<br>9.70<br>9.70<br>9.70<br>9.70<br>9.70<br>9.70<br>9.70<br>9.70<br>9.70<br>9.70<br>9.70<br>9.70<br>9.70<br>9.70<br>9.70<br>9.70<br>9.70<br>9.70<br>9.70<br>9.70<br>9.70<br>9.70<br>9.70<br>9.70<br>9.70<br>9.70<br>9.70<br>9.70<br>9.70<br>9.70<br>9.70<br>9.70<br>9.70<br>9.70<br>9.70<br>9.70<br>9.70<br>9.70<br>9.70<br>9.70<br>9.70<br>9.70<br>9.70<br>9.70<br>9.70<br>9.70<br>9.70<br>9.70<br>9.70<br>9.70<br>9.70<br>9.70<br>9.70<br>9.70<br>9.70<br>9.70<br>9.70<br>9.70<br>9.70<br>9.70<br>9.70<br>9.70<br>9.70<br>9.70<br>9.70<br>9.70<br>9.70<br>9.70<br>9.70<br>9.70<br>9.70<br>9.70<br>9.70<br>9.70<br>9.70<br>9.70<br>9.70<br>9.70<br>9.70<br>9.70<br>9.70<br>9.70<br>9.70<br>9.70<br>9.70<br>9.70<br>9.70<br>9.70<br>9.70<br>9.70<br>9.70<br>9.70<br>9.70<br>9.70<br>9.70<br>9.70<br>9.70<br>9.70<br>9.70<br>9.70<br>9.70<br>9.70<br>9.70<br>9.70<br>9.70<br>9.70<br>9.70<br>9.70<br>9.70<br>9.70<br>9.70<br>9.70<br>9.70<br>9.70<br>9.70<br>9.70<br>9.70<br>9.70<br>9.70<br>9.70<br>9.70<br>9.70<br>9.70<br>9.70<br>9.70<br>9.70<br>9.70<br>9.70<br>9.70<br>9.70<br>9.70<br>9.70<br>9.70<br>9.70<br>9.70<br>9.70<br>9.70<br>9.70<br>9.70<br>9.70<br>9.70<br>9.70<br>9.70<br>9.70<br>9.70<br>9.70<br>9.70<br>9.70<br>9.70<br>9.70<br>9.70<br>9.70<br>9.70<br>9.70<br>9.70<br>9.70<br>9.70<br>9.70<br>9.70<br>9.70<br>9.70<br>9.70<br>9.70<br>9.70<br>9.70<br>9.70<br>9.70<br>9.70<br>9.70<br>9.70<br>9.70<br>9.70<br>9.70<br>9.70<br>9.70<br>9.70<br>9.70<br>9.70<br>9.70<br>9.70<br>9.70<br>9.70<br>9.70<br>9.70<br>9.70<br>9.70<br>9.70<br>9.70<br>9.70<br>9.70<br>9.70<br>9.70<br>9.70<br>9.70<br>9.70<br>9.70<br>9.70<br>9.70<br>9.70 |                                 | 63.60<br>31.75<br>18.24<br>+ + + + + + + + + + + + + + + + + + +                                                        | and the second sec |
|                                                                         | 17W                                  | 2 Male/Female                                                                                                                                                                                                                                                                                                                                                                                                                                                                                                                                                                                                                                                                                                                                                                                                                                                                                                                                                                                                                                                                                                                                                                                                                                                                                                                                                                                                                                                                                                                                                                                                                                                                                                                                                                                                                                                                                                                                                                                                                                                                                                                                                                                                                                                                                                                                                                                                                                                                                                                                                                                                                                                                                                                                                                                                                          | 21W1 Male/Femal                 | e                                                                                                                       |                                                                                                                                                                                                                                                                                                                                                                                                                                                                                                                                                                                                                                                                                                                                                                                                                                                                                                                                                                                                                                                                                                                                                                                                                                                                                                                                                                                                                                                                                                                                                                                                                                                                                                                                                                                                                                                                                    |
| CURRENT RATING / ØA<br>10A / 2.2<br>20A / 3.3<br>30A / 3.7<br>40A / 4.2 |                                      | 47.00<br>23.05<br>- 13.86<br>- 3.31<br>- 3.70<br>- 4.70<br>- 5.70<br>- 5.70                                                                                                                                                                            |                                 | 47.05<br>23.05<br>23.05<br>23.05<br>23.05<br>20<br>20<br>20<br>20<br>20<br>20<br>20<br>20<br>20<br>20<br>20<br>20<br>20 | <sup>29</sup>                                                                                                                                                                                                                                                                                                                                                                                                                                                                                                                                                                                                                                                                                                                                                                                                                                                                                                                                                                                                                                                                                                                                                                                                                                                                                                                                                                                                                                                                                                                                                                                                                                                                                                                                                                                                                                                                      |
|                                                                         |                                      |                                                                                                                                                                                                                                                                                                                                                                                                                                                                                                                                                                                                                                                                                                                                                                                                                                                                                                                                                                                                                                                                                                                                                                                                                                                                                                                                                                                                                                                                                                                                                                                                                                                                                                                                                                                                                                                                                                                                                                                                                                                                                                                                                                                                                                                                                                                                                                                                                                                                                                                                                                                                                                                                                                                                                                                                                                        | SW REFERENCE NO.: 628 C         | OMBO ASSEMBLY                                                                                                           |                                                                                                                                                                                                                                                                                                                                                                                                                                                                                                                                                                                                                                                                                                                                                                                                                                                                                                                                                                                                                                                                                                                                                                                                                                                                                                                                                                                                                                                                                                                                                                                                                                                                                                                                                                                                                                                                                    |
| COMBINA                                                                 |                                      | N D-SUB                                                                                                                                                                                                                                                                                                                                                                                                                                                                                                                                                                                                                                                                                                                                                                                                                                                                                                                                                                                                                                                                                                                                                                                                                                                                                                                                                                                                                                                                                                                                                                                                                                                                                                                                                                                                                                                                                                                                                                                                                                                                                                                                                                                                                                                                                                                                                                                                                                                                                                                                                                                                                                                                                                                                                                                                                                | DRAWN: C.B                      | DATE: JAN. 01/20                                                                                                        | 019                                                                                                                                                                                                                                                                                                                                                                                                                                                                                                                                                                                                                                                                                                                                                                                                                                                                                                                                                                                                                                                                                                                                                                                                                                                                                                                                                                                                                                                                                                                                                                                                                                                                                                                                                                                                                                                                                |
|                                                                         |                                      |                                                                                                                                                                                                                                                                                                                                                                                                                                                                                                                                                                                                                                                                                                                                                                                                                                                                                                                                                                                                                                                                                                                                                                                                                                                                                                                                                                                                                                                                                                                                                                                                                                                                                                                                                                                                                                                                                                                                                                                                                                                                                                                                                                                                                                                                                                                                                                                                                                                                                                                                                                                                                                                                                                                                                                                                                                        | CHECKED:                        | DATE:                                                                                                                   |                                                                                                                                                                                                                                                                                                                                                                                                                                                                                                                                                                                                                                                                                                                                                                                                                                                                                                                                                                                                                                                                                                                                                                                                                                                                                                                                                                                                                                                                                                                                                                                                                                                                                                                                                                                                                                                                                    |
| THIS SERIES FULLY CONFORMS TO                                           | EDAC INC                             | ARE THE PROPERT OF EDAG INC., AND<br>SHALL NOT BE REPRODUCED, OR COPIED<br>OR USED AS THE BASIS FOR THE<br>MANUEACTURE OF SALE OF APPARATUS                                                                                                                                                                                                                                                                                                                                                                                                                                                                                                                                                                                                                                                                                                                                                                                                                                                                                                                                                                                                                                                                                                                                                                                                                                                                                                                                                                                                                                                                                                                                                                                                                                                                                                                                                                                                                                                                                                                                                                                                                                                                                                                                                                                                                                                                                                                                                                                                                                                                                                                                                                                                                                                                                            | SCALE: N.T.S                    | SHEET 3 OF                                                                                                              | 4                                                                                                                                                                                                                                                                                                                                                                                                                                                                                                                                                                                                                                                                                                                                                                                                                                                                                                                                                                                                                                                                                                                                                                                                                                                                                                                                                                                                                                                                                                                                                                                                                                                                                                                                                                                                                                                                                  |
| COMPLIANT 2011/65/EU FOR RoHS COMPLIANCY.                               | YOUR CONNECTION TO QUALITY & SERVICE |                                                                                                                                                                                                                                                                                                                                                                                                                                                                                                                                                                                                                                                                                                                                                                                                                                                                                                                                                                                                                                                                                                                                                                                                                                                                                                                                                                                                                                                                                                                                                                                                                                                                                                                                                                                                                                                                                                                                                                                                                                                                                                                                                                                                                                                                                                                                                                                                                                                                                                                                                                                                                                                                                                                                                                                                                                        | DRAWING NUMBER: 628-25W3222-5T2 |                                                                                                                         | ISSUE                                                                                                                                                                                                                                                                                                                                                                                                                                                                                                                                                                                                                                                                                                                                                                                                                                                                                                                                                                                                                                                                                                                                                                                                                                                                                                                                                                                                                                                                                                                                                                                                                                                                                                                                                                                                                                                                              |