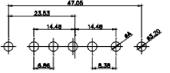

47.00 23.53 23.53 47.00 9.70 14.51 9.32 14.51 9.32 14.51 9.70 14.51 9.70 14.51 9.70 14.51 9.70 9.70 9.70 9.70 9.70 9.70 9.70 9.70 9.70 9.70 9.70 9.70 9.70 9.70 9.70 9.70 9.70 9.70 9.70 9.70 9.70 9.70 9.70 9.70 9.70 9.70 9.70 9.70 9.70 9.70 9.70 9.70 9.70 9.70 9.70 9.70 9.70 9.70 9.70 9.70 9.70 9.70 9.70 9.70 9.70 9.70 9.70 9.70 9.70 9.70 9.70 9.70 9.70 9.70 9.70 9.70 9.70 9.70 9.70 9.70 9.70 9.70 9.70 9.70 9.70 9.70 9.70 9.70 9.70 9.70 9.70 9.70 9.70 9.70 9.70 9.70 9.70 9.70 9.70 9.70 9.70 9.70 9.70 9.70 9.70 9.70 9.70 9.70 9.70 9.70 9.70 9.70 9.70 9.70 9.70 9.70 9.70 9.70 9.70 9.70 9.70 9.70 9.70 9.70 9.70 9.70 9.70 9.70 9.70 9.70 9.70 9.70 9.70 9.70 9.70 9.70 9.70 9.70 9.70 9.70 9.70 9.70 9.70 9.70 9.70 9.70 9.70 9.70 9.70 9.70 9.70 9.70 9.70 9.70 9.70 9.70 9.70 9.70 9.70 9.70 9.70 9.70 9.70 9.70 9.70 9.70 9.70 9.70 9.70 9.70 9.70 9.70 9.70 9.70 9.70 9.70 9.70 9.70 9.70 9.70 9.70 9.70 9.70 9.70 9.70 9.70 9.70 9.70 9.70 9.70 9.70 9.70 9.70 9.70 9.70 9.70 9.70 9.70 9.70 9.70 9.70 9.70 9.70 9.70 9.70 9.70 9.70 9.70 9.70 9.70 9.70 9.70 9.70 9.70 9.70 9.70 9.70 9.70 9.70 9.70 9.70 9.70 9.70 9.70 9.70 9.70 9.70 9.70 9.70 9.70 9.70 9.70 9.70 9.70 9.70 9.70 9.70 9.70 9.70 9.70 9.70 9.70 9.70 9.70 9.70 9.70 9.70 9.70 9.70 9.70 9.70 9.70 9.70 9.70 9.70 9.70 9.70 9.70 9.70 9.70 9.70 9.70 9.70 9.70 9.70 9.70 9.70 9.70 9.70 9.70 9.70 9.70 9.70 9.70 9.70 9.70 9.70 9.70 9.70 9.70 9.70 9.70 9.70 9.70 9.70 9.70 9.70 9.70 9.70 9.70 9.70 9.70 9.70 9.70 9.70 9.70 9.70 9.70 9.70 9.70 9.70 9.70 9.70 9.70 9.70 9.70 9.70 9.70 9.70 9.70 9.70 9.70 9.70 9.70 9.70 9.70 9.70 9.70 9.70 9.70 9.70 9.70 9.70 9.70 9.70 9.70 9.70 9.70 9.70 9.70 9.70 9.70 9.70 9.70 9.70 9.70 9.70 9.70 9.70 9.70 9.70 9.70 9.70 9.