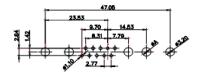

47.00 23.53 23.53 47.00 9.70 14.51 9.32 14.51 9.32 14.51 9.70 14.51 9.70 14.51 9.70 14.51 9.70 9.70 9.70 9.70 9.70 9.70 9.70 9.70 9.70 9.70 9.70 9.70 9.70 9.70 9.70 9.70 9.70 9.70 9.70 9.70 9.70 9.70 9.70 9.70 9.70 9.70 9.70 9.70 9.70 9.70 9.70 9.70 9.70 9.70 9.70 9.70 9.70 9.70 9.70 9.70 9.70 9.70 9.70 9.70 9.70 9.70 9.70 9.70 9.70 9.70 9.70 9.70 9.70 9.70 9.70 9.70 9.70 9.70 9.70 9.70 9.70 9.70 9.70 9.70 9.70 9.70 9.70 9.70 9.70 9.70 9.70 9.70 9.70 9.70 9.70 9.70 9.70 9.70 9.70 9.70 9.70 9.70 9.70 9.70 9.70 9.70 9.70 9.70 9.70 9.70 9.70 9.70 9.70 9.70 9.70 9.70 9.70 9.70 9.70 9.70 9.70 9.70 9.70 9.70 9.70 9.70 9.70 9.70 9.70 9.70 9.70 9.70 9.70 9.70 9.70 9.70 9.70 9.70 9.70 9.70 9.70 9.70 9.70 9.70 9.70 9.70 9.70 9.70 9.70 9.70 9.70 9.70 9.70 9.70 9.70 9.70 9.70 9.70 9.70 9.70 9.70 9.70 9.70 9.70 9.70 9.70 9.70 9.70 9.70 9.70 9.70 9.70 9.70 9.70 9.70 9.70 9.70 9.70 9.70 9.70 9.70 9.70 9.70 9.70 9.70 9.70 9.70 9.70 9.70 9.70 9.70 9.70 9.70 9.70 9.70 9.70 9.70 9.70 9.70 9.70 9.70 9.70 9.70 9.70 9.70 9.70 9.70 9.70 9.70 9.70 9.70 9.70 9.70 9.70 9.70 9.70 9.70 9.70 9.70 9.70 9.70 9.70 9.70 9.70 9.70 9.70 9.70 9.70 9.70 9.70 9.70 9.70 9.70 9.70 9.70 9.70 9.70 9.70 9.70 9.70 9.70 9.70 9.70 9.70 9.70 9.70 9.70 9.70 9.70 9.70 9.70 9.70 9.70 9.70 9.70 9.70 9.70 9.70 9.70 9.70 9.70 9.70 9.70 9.70 9.70 9.70 9.70 9.70 9.70 9.70 9.70 9.70 9.70 9.70 9.70 9.70 9.70 9.70 9.70 9.70 9.70 9.70 9.70 9.70 9.70 9.70 9.70 9.70 9.70 9.70 9.70 9.70 9.70 9.70 9.70 9.70 9.70 9.70 9.70 9.70 9.70 9.70 9.70 9.70 9.70 9.70 9.70 9.70 9.70 9.70 9.70 9.70 9.70 9.70 9.70 9.70 9.70 9.70 9.70 9.70 9.70 9.70 9.70 9.70 9.70 9.70 9.70 9.70 9.70 9.70 9.70 9.70 9.70 9.70 9.70 9.70 9.70 9.70 9.70 9.70 9.70 9.70 9.70 9.