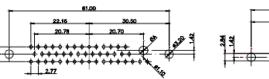

36W4 Female

13W3 Male

51.00 30.50 13.72 16.62 5.74 15.24 15.24 15.24 15.24 15.24 15.24 15.24 15.24 15.24 15.24 15.24 15.24 15.24 15.24 15.24 15.24 15.24 15.24 15.24 15.24 15.24 15.24 15.24 15.24 15.24 15.24 15.24 15.24 15.24 15.24 15.24 15.24 15.24 15.24 15.24 15.24 15.24 15.24 15.24 15.24 15.24 15.24 15.24 15.24 15.24 15.24 15.24 15.24 15.24 15.24 15.24 15.24 15.24 15.24 15.24 15.24 15.24 15.24 15.24 15.24 15.24 15.24 15.24 15.24 15.24 15.24 15.24 15.24 15.24 15.24 15.24 15.24 15.24 15.24 15.24 15.24 15.24 15.24 15.24 15.24 15.24 15.24 15.24 15.24 15.24 15.24 15.24 15.24 15.24 15.24 15.24 15.24 15.24 15.24 15.24 15.24 15.24 15.24 15.24 15.24 15.24 15.24 15.24 15.24 15.24 15.24 15.24 15.24 15.24 15.24 15.24 15.24 15.24 15.24 15.24 15.24 15.24 15.24 15.24 15.24 15.24 15.24 15.24 15.24 15.24 15.24 15.24 15.24 15.24 15.24 15.24 15.24 15.24 15.24 15.24 15.24 15.24 15.24 15.24 15.24 15.24 15.24 15.24 15.24 15.24 15.24 15.24 15.24 15.24 15.24 15.24 15.24 15.24 15.24 15.24 15.24 15.24 15.24 15.24 15.24 15.24 15.24 15.24 15.24 15.24 15.24 15.24 15.24 15.24 15.24 15.24 15.24 15.24 15.24 15.24 15.24 15.24 15.24 15.24 15.24 15.24 15.24 15.24 15.24 15.24 15.24 15.24 15.24 15.24 15.24 15.24 15.24 15.24 15.24 15.24 15.24 15.24 15.24 15.24 15.24 15.24 15.24 15.24 15.24 15.24 15.24 15.24 15.24 15.24 15.24 15.24 15.24 15.24 15.24 15.24 15.24 15.24 15.24 15.24 15.24 15.24 15.24 15.24 15.24 15.24 15.24 15.24 15.24 15.24 15.24 15.24 15.24 15.24 15.24 15.24 15.24 15.24 15.24 15.24 15.24 15.24 15.24 15.24 15.24 15.24 15.24 15.24 15.24 15.24 15.24 15.24 15.24 15.24 15.24 15.24 15.24 15.24 15.24 15.24 15.24 15.24 15.24 15.24 15.24 15.24 15.24 15.24 15.24 15.24 15.24 15.24 15.24 15.24 15.24 15.24 15.24 15.24 15.24 15.24 15.24 15.24 15.24 15.24 15.24 15.24 15.24 15.24 15.24 15.24 15.24 15.24 15.24 15.24 15.24 15.24 15.24 15.24 15.24 15.24 15.24 15.24 15.24 15.24 15.24 15.24 15.24 15.24 15.24 15.24 15.24 15.24 15.24 15.24 15.24 15.24 15.24 15.24 15.24 15.24 15.24 15.24 15.24 15.24 15.24 15.24 15.24 15.24 15.24 15.24 15.24 15.24 15.24 15.24 15.24 15.24 15.24 1