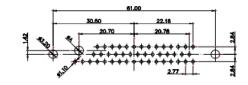

47.00 23.53 23.53 47.00 9.70 14.51 9.32 14.51 9.32 14.51 9.70 14.51 9.70 14.51 9.70 14.51 9.70 9.70 9.70 9.70 9.70 9.70 9.70 9.70 9.70 9.70 9.70 9.70 9.70 9.70 9.70 9.70 9.70 9.70 9.70 9.70 9.70 9.70 9.70 9.70 9.70 9.70 9.70 9.70 9.70 9.70 9.70 9.70 9.70 9.70 9.70 9.70 9.70 9.70 9.70 9.70 9.70 9.70 9.70 9.70 9.70 9.70 9.70 9.70 9.70 9.70 9.70 9.70 9.70 9.70 9.70 9.70 9.70 9.70 9.70 9.70 9.70 9.70 9.70 9.70 9.70 9.70 9.70 9.70 9.70 9.70 9.70 9.70 9.70 9.70 9.70 9.70 9.70 9.70 9.70 9.70 9.70 9.70 9.70 9.70 9.70 9.70 9.70 9.70 9.70 9.70 9.70 9.70 9.70 9.70 9.70 9.70 9.70 9.70 9.70 9.70 9.70 9.70 9.70 9.70 9.70 9.70 9.70 9.70 9.70 9.70 9.70 9.70 9.70 9.70 9.70 9.70 9.70 9.70 9.70 9.70 9.70 9.70 9.70 9.70 9.70 9.70 9.70 9.70 9.70 9.70 9.70 9.70 9.70 9.70 9.70 9.70 9.70 9.70 9.70 9.70 9.70 9.70 9.70 9.70 9.70 9.70 9.70 9.70 9.70 9.70 9.70 9.70 9.70 9.70 9.70 9.70 9.70 9.70 9.70 9.70 9.70 9.70 9.70 9.70 9.70 9.70 9.70 9.70 9.70 9.70 9.70 9.70 9.70 9.70 9.70 9.70 9.70 9.70 9.70 9.70 9.70 9.70 9.70 9.70 9.70 9.70 9.70 9.70 9.70 9.70 9.70 9.70 9.70 9.70 9.70 9.70 9.70 9.70 9.70 9.70 9.70 9.70 9.70 9.70 9.70 9.70 9.70 9.70 9.70 9.70 9.70 9.70 9.70 9.70 9.70 9.70 9.70 9.70 9.70 9.70 9.70 9.70 9.70 9.70 9.70 9.70 9.70 9.70 9.70 9.70 9.70 9.70 9.70 9.70 9.70 9.70 9.70 9.70 9.70 9.70 9.70 9.70 9.70 9.70 9.70 9.70 9.70 9.70 9.70 9.70 9.70 9.70 9.70 9.70 9.70 9.70 9.70 9.70 9.70 9.70 9.70 9.70 9.70 9.70 9.70 9.70 9.70 9.70 9.70 9.70 9.70 9.70 9.70 9.70 9.70 9.70 9.70 9.70 9.70 9.70 9.70 9.70 9.70 9.70 9.70 9.70 9.70 9.70 9.70 9.70 9.70 9.70 9.70 9.70 9.70 9.70 9.70 9.70 9.70 9.70 9.70 9.70 9.70 9.70 9.70 9.70 9.70 9.70 9.70 9.70 9.70 9.70 9.70 9.70 9.70 9.70 9.70 9.70 9.70 9.70 9.70 9.70 9.70 9.