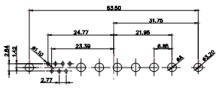

47.00 23.53 23.53 47.00 9.70 14.51 9.32 14.51 9.32 14.51 9.70 14.51 9.70 14.51 9.70 14.51 9.70 9.70 9.70 9.70 9.70 9.70 9.70 9.70 9.70 9.70 9.70 9.70 9.70 9.70 9.70 9.70 9.70 9.70 9.70 9.70 9.70 9.70 9.70 9.70 9.70 9.70 9.70 9.70 9.70 9.70 9.70 9.70 9.70 9.70 9.70 9.70 9.70 9.70 9.70 9.70 9.70 9.70 9.70 9.70 9.70 9.70 9.70 9.70 9.70 9.70 9.70 9.70 9.70 9.70 9.70 9.70 9.70 9.70 9.70 9.70 9.70 9.70 9.70 9.70 9.70 9.70 9.70 9.70 9.70 9.70 9.70 9.70 9.70 9.70 9.70 9.70 9.70 9.70 9.70 9.70 9.70 9.70 9.70 9.70 9.70 9.70 9.70 9.70 9.70 9.70 9.70 9.70 9.70 9.70 9.70 9.70 9.70 9.70 9.70 9.70 9.70 9.70 9.70 9.70 9.70 9.70 9.70 9.70 9.70 9.70 9.70 9.70 9.70 9.70 9.70 9.70 9.70 9.70 9.70 9.70 9.70 9.70 9.70 9.70 9.70 9.70 9.70 9.70 9.70 9.70 9.70 9.70 9.70 9.70 9.70 9.70 9.70 9.70 9.70 9.70 9.70 9.70 9.70 9.70 9.70 9.70 9.70 9.70 9.70 9.70 9.70 9.70 9.70 9.70 9.70 9.70 9.70 9.70 9.70 9.70 9.70 9.70 9.70 9.70 9.70 9.70 9.70 9.70 9.70 9.70 9.70 9.70 9.70 9.70 9.70 9.70 9.70 9.70 9.70 9.70 9.70 9.70 9.70 9.70 9.70 9.70 9.70 9.70 9.70 9.70 9.70 9.70 9.70 9.70 9.70 9.70 9.70 9.70 9.70 9.70 9.70 9.70 9.70 9.70 9.70 9.70 9.70 9.70 9.70 9.70 9.70 9.70 9.70 9.70 9.70 9.70 9.70 9.70 9.70 9.70 9.70 9.70 9.70 9.70 9.70 9.70 9.70 9.70 9.70 9.70 9.70 9.70 9.70 9.70 9.70 9.70 9.70 9.70 9.70 9.70 9.70 9.70 9.70 9.70 9.70 9.70 9.70 9.70 9.70 9.70 9.70 9.70 9.70 9.70 9.70 9.70 9.70 9.70 9.70 9.70 9.70 9.70 9.70 9.70 9.70 9.70 9.70 9.70 9.70 9.70 9.70 9.70 9.70 9.70 9.70 9.70 9.70 9.70 9.70 9.70 9.70 9.70 9.70 9.70 9.70 9.70 9.70 9.70 9.70 9.70 9.70 9.70 9.70 9.70 9.70 9.70 9.70 9.70 9.70 9.70 9.70 9.70 9.70 9.70 9.70 9.70 9.70 9.70 9.70 9.70 9.70 9.70 9.70 9.70 9.70 9.70 9.70 9.70 9.70 9.70 9.70 9.70 9.70 9.