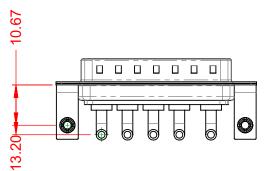

.X ±0.25 .XX ±0.13 .XXX ±0.05

DIELECTRIC WITHSTANDING VOLTAGE:

**OPERATING TEMPERATURE:** 

-55°C ~ 125°C

5000MΩ min.

1000V AC rms

|                 |                            |                                                                                                                                                                                                                | SW REFERENCE NO.: 629 COMBO ASSEMBLY |                  |       |
|-----------------|----------------------------|----------------------------------------------------------------------------------------------------------------------------------------------------------------------------------------------------------------|--------------------------------------|------------------|-------|
|                 | COMBINATION D-SUB          |                                                                                                                                                                                                                | DRAWN: C.B                           | DATE: JAN. 01/20 | 19    |
|                 |                            |                                                                                                                                                                                                                | CHECKED:                             | DATE:            |       |
| EDAC            | EDAC INC                   | THESE DRAWINGS AND SPECIFICATIONS<br>ARE THE PROPERTY OF EDAC INC.,AND<br>SHALL NOT BE REPRODUCED,OR COPIED<br>OR USED AS THE BASIS FOR THE<br>MANUFACTURE OR SALE OF APPARATUS<br>WITHOUT WRITTEN PERMISSION. | SCALE: (IN C.A.D. 1:1)               | SHEET 1 OF       | 2     |
|                 | TORONTO, ONTARIO<br>CANADA |                                                                                                                                                                                                                | DRAWING NUMBER: 629-5W5-640-2TB      |                  | ISSUE |
| YOUR CONNECTION | TO QUALITY & SERVICE       |                                                                                                                                                                                                                | PART NUMBER: 629-5W5                 | -640-2TB         | 1     |