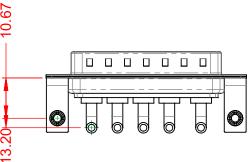

THIS IS A C.A.D. GENERATED DRAWING TOLERANCE UNLESS OTHERWISE SPECIFIED DO NOT MAKE MANUAL REVISIONS TO MASTER.

NOTES:

MATERIAL: HOUSING: SHELL: CONTACT:

THERMOPLASTIC POLYESTER, UL94V-0 STEEL, TIN PLATED COPPER ALLOY, 30µ" GOLD PLATED

.X ±0.25 .XX ±0.13 .XXX ±0.05

DIELECTRIC WITHSTANDING VOLTAGE:

**OPERATING TEMPERATURE:** 

-55°C ~ 125°C

5000MΩ min.

1000V AC rms

|                 |                            |                                                                                                                                                                                                                | SW REFERENCE NO.: 629 COMBO ASSEMBLY |                  |       |
|-----------------|----------------------------|----------------------------------------------------------------------------------------------------------------------------------------------------------------------------------------------------------------|--------------------------------------|------------------|-------|
|                 | COMBINATION D-SUB          |                                                                                                                                                                                                                | DRAWN: C.B                           | DATE: JAN. 01/20 | 19    |
|                 |                            |                                                                                                                                                                                                                | CHECKED:                             | DATE:            |       |
| EDAC            | EDAC INC                   | THESE DRAWINGS AND SPECIFICATIONS<br>ARE THE PROPERTY OF EDAC INC.,AND<br>SHALL NOT BE REPRODUCED,OR COPIED<br>OR USED AS THE BASIS FOR THE<br>MANUFACTURE OR SALE OF APPARATUS<br>WITHOUT WRITTEN PERMISSION. | SCALE: (IN C.A.D. 1:1)               | SHEET 1 OF       | 2     |
|                 | TORONTO, ONTARIO<br>CANADA |                                                                                                                                                                                                                | DRAWING NUMBER: 629-5W5-640-2TB      |                  | ISSUE |
| YOUR CONNECTION | TO QUALITY & SERVICE       |                                                                                                                                                                                                                | PART NUMBER: 629-5W5                 | -640-2TB         | 1     |