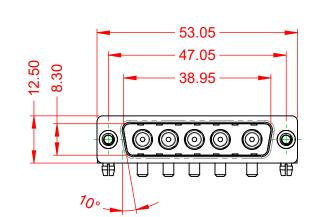

THIS IS A C.A.D. GENERATED DRAWING TOLERANCE UNLESS OTHERWISE SPECIFIED DO NOT MAKE MANUAL REVISIONS TO MASTER.

NOTES:

MATERIAL: HOUSING: SHELL: CONTACT:

THERMOPLASTIC POLYESTER, UL94V-0 STEEL, TIN PLATED COPPER ALLOY, 30µ" GOLD PLATED

.X ±0.25 .XX ±0.13 .XXX ±0.05

DIELECTRIC WITHSTANDING VOLTAGE:

**OPERATING TEMPERATURE:** 

-55°C ~ 125°C

5000MΩ min.

1000V AC rms

|                 |                            |                                                                                                                                                                                                                | SW REFERENCE NO.: 629 COMBO ASSEMBLY |                  |       |
|-----------------|----------------------------|----------------------------------------------------------------------------------------------------------------------------------------------------------------------------------------------------------------|--------------------------------------|------------------|-------|
|                 | COMBINATION D-SUB          |                                                                                                                                                                                                                | DRAWN: C.B                           | DATE: JAN. 01/20 | 19    |
|                 |                            |                                                                                                                                                                                                                | CHECKED:                             | DATE:            |       |
| EDAC            | EDAC INC                   | THESE DRAWINGS AND SPECIFICATIONS<br>ARE THE PROPERTY OF EDAC INC.,AND<br>SHALL NOT BE REPRODUCED,OR COPIED<br>OR USED AS THE BASIS FOR THE<br>MANUFACTURE OR SALE OF APPARATUS<br>WITHOUT WRITTEN PERMISSION. | SCALE: (IN C.A.D. 1:1)               | SHEET 1 OF       | 2     |
|                 | TORONTO, ONTARIO<br>CANADA |                                                                                                                                                                                                                | DRAWING NUMBER: 629-5W5-640-2TB      |                  | ISSUE |
| YOUR CONNECTION | TO QUALITY & SERVICE       |                                                                                                                                                                                                                | PART NUMBER: 629-5W5                 | -640-2TB         | 1     |