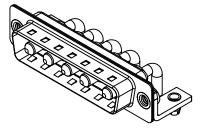

THIS IS A C.A.D. GENERATED DRAWING TOLERANCE UNLESS OTHERWISE SPECIFIED DO NOT MAKE MANUAL REVISIONS TO MASTER.

NOTES:

MATERIAL: HOUSING: SHELL: CONTACT:

THERMOPLASTIC POLYESTER, UL94V-0 STEEL, TIN PLATED COPPER ALLOY, 30µ" GOLD PLATED

.X ±0.25 .XX ±0.13 .XXX ±0.05

DIELECTRIC WITHSTANDING VOLTAGE:

**OPERATING TEMPERATURE:** 

-55°C ~ 125°C

5000MΩ min.

1000V AC rms

|                 |                            |                                                                                                                                                                                                                | SW REFERENCE NO.: 629 COMBO ASSEMBLY |                  |       |
|-----------------|----------------------------|----------------------------------------------------------------------------------------------------------------------------------------------------------------------------------------------------------------|--------------------------------------|------------------|-------|
|                 | COMBINATION D-SUB          |                                                                                                                                                                                                                | DRAWN: C.B                           | DATE: JAN. 01/20 | 19    |
|                 |                            |                                                                                                                                                                                                                | CHECKED:                             | DATE:            |       |
| EDAC            | EDAC INC                   | THESE DRAWINGS AND SPECIFICATIONS<br>ARE THE PROPERTY OF EDAC INC.,AND<br>SHALL NOT BE REPRODUCED,OR COPIED<br>OR USED AS THE BASIS FOR THE<br>MANUFACTURE OR SALE OF APPARATUS<br>WITHOUT WRITTEN PERMISSION. | SCALE: (IN C.A.D. 1:1)               | SHEET 1 OF       | 2     |
|                 | TORONTO, ONTARIO<br>CANADA |                                                                                                                                                                                                                | DRAWING NUMBER: 629-5W5-640-2TB      |                  | ISSUE |
| YOUR CONNECTION | TO QUALITY & SERVICE       |                                                                                                                                                                                                                | PART NUMBER: 629-5W5                 | -640-2TB         | 1     |