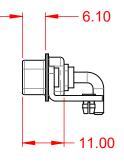

THIS IS A C.A.D. GENERATED DRAWING TOLERANCE UNLESS OTHERWISE SPECIFIED DO NOT MAKE MANUAL REVISIONS TO MASTER.

NOTES:

MATERIAL: HOUSING: SHELL: CONTACT:

THERMOPLASTIC POLYESTER, UL94V-0 STEEL, TIN PLATED COPPER ALLOY, 30µ" GOLD PLATED

.X ±0.25 .XX ±0.13 .XXX ±0.05

DIELECTRIC WITHSTANDING VOLTAGE:

**OPERATING TEMPERATURE:** 

-55°C ~ 125°C

5000MΩ min.

1000V AC rms

|                 |                            |                                                                                                                                                                                                                | SW REFERENCE NO.: 629 COMBO ASSEMBLY |                  |       |
|-----------------|----------------------------|----------------------------------------------------------------------------------------------------------------------------------------------------------------------------------------------------------------|--------------------------------------|------------------|-------|
|                 | COMBINATION D-SUB          |                                                                                                                                                                                                                | DRAWN: C.B                           | DATE: JAN. 01/20 | 19    |
|                 |                            |                                                                                                                                                                                                                | CHECKED:                             | DATE:            |       |
| EDAC            | EDAC INC                   | THESE DRAWINGS AND SPECIFICATIONS<br>ARE THE PROPERTY OF EDAC INC.,AND<br>SHALL NOT BE REPRODUCED,OR COPIED<br>OR USED AS THE BASIS FOR THE<br>MANUFACTURE OR SALE OF APPARATUS<br>WITHOUT WRITTEN PERMISSION. | SCALE: (IN C.A.D. 1:1)               | SHEET 1 OF       | 2     |
|                 | TORONTO, ONTARIO<br>CANADA |                                                                                                                                                                                                                | DRAWING NUMBER: 629-5W5-640-2TB      |                  | ISSUE |
| YOUR CONNECTION | TO QUALITY & SERVICE       |                                                                                                                                                                                                                | PART NUMBER: 629-5W5                 | -640-2TB         | 1     |