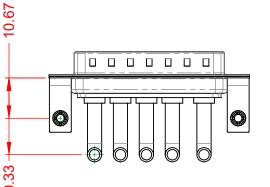

INSULATOR RESISTANCE: DIELECTRIC WITHSTANDING VOLTAGE:  $5000M\Omega$  min.

-55°C ~ 125°C

1000V AC rms

|             |                                      |                                                                                                                                       | SW REFERENCE NO.: 629 COMBO ASSEMBLY |                  |       |
|-------------|--------------------------------------|---------------------------------------------------------------------------------------------------------------------------------------|--------------------------------------|------------------|-------|
|             | COMBINATION                          | COMBINATION D-SUB                                                                                                                     |                                      | DATE: JAN. 01/20 | 19    |
|             |                                      |                                                                                                                                       | CHECKED:                             | DATE:            |       |
| то          | EDAC INC                             | THESE DRAWINGS AND SPECIFICATIONS<br>ARE THE PROPERTY OF EDAC INCAND                                                                  | SCALE: (IN C.A.D. 1:1)               | SHEET 1 OF       | 2     |
| VES<br>NCY. | YOUR CONNECTION TO QUALITY & SERVICE | SHALL NOT BE REPRODUCED, OR COPIED<br>OR USED AS THE BASIS FOR THE<br>MANUFACTURE OR SALE OF APPARATUS<br>WITHOUT WRITTEN PERMISSION. | DRAWING NUMBER: 629-5W5-650-4N3      |                  | ISSUE |
|             |                                      |                                                                                                                                       | PART NUMBER: 629-5W5-                | 650-4N3          | 1     |