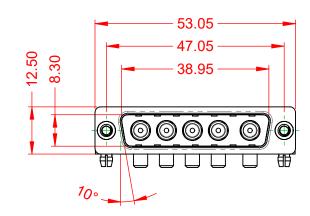

INSULATOR RESISTANCE: DIELECTRIC WITHSTANDING VOLTAGE:  $5000M\Omega$  min.

-55°C ~ 125°C

1000V AC rms

|             |                                      |                                                                                                                                       | SW REFERENCE NO.: 629 COMBO ASSEMBLY |                  |       |
|-------------|--------------------------------------|---------------------------------------------------------------------------------------------------------------------------------------|--------------------------------------|------------------|-------|
|             | COMBINATION                          | COMBINATION D-SUB                                                                                                                     |                                      | DATE: JAN. 01/20 | 19    |
|             |                                      |                                                                                                                                       | CHECKED:                             | DATE:            |       |
| то          | EDAC INC                             | THESE DRAWINGS AND SPECIFICATIONS<br>ARE THE PROPERTY OF EDAC INCAND                                                                  | SCALE: (IN C.A.D. 1:1)               | SHEET 1 OF       | 2     |
| VES<br>NCY. | YOUR CONNECTION TO QUALITY & SERVICE | SHALL NOT BE REPRODUCED, OR COPIED<br>OR USED AS THE BASIS FOR THE<br>MANUFACTURE OR SALE OF APPARATUS<br>WITHOUT WRITTEN PERMISSION. | DRAWING NUMBER: 629-5W5-650-4N3      |                  | ISSUE |
|             |                                      |                                                                                                                                       | PART NUMBER: 629-5W5-                | 650-4N3          | 1     |