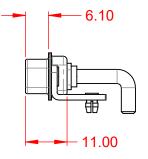

INSULATOR RESISTANCE: DIELECTRIC WITHSTANDING VOLTAGE:  $5000M\Omega$  min.

-55°C ~ 125°C

1000V AC rms

|             |                                      |                                                                                                                                       | SW REFERENCE NO.: 629 COMBO ASSEMBLY |                  |       |
|-------------|--------------------------------------|---------------------------------------------------------------------------------------------------------------------------------------|--------------------------------------|------------------|-------|
|             | COMBINATION                          | COMBINATION D-SUB                                                                                                                     |                                      | DATE: JAN. 01/20 | 19    |
|             |                                      |                                                                                                                                       | CHECKED:                             | DATE:            |       |
| то          | EDAC INC                             | THESE DRAWINGS AND SPECIFICATIONS<br>ARE THE PROPERTY OF EDAC INCAND                                                                  | SCALE: (IN C.A.D. 1:1)               | SHEET 1 OF       | 2     |
| VES<br>NCY. | YOUR CONNECTION TO QUALITY & SERVICE | SHALL NOT BE REPRODUCED, OR COPIED<br>OR USED AS THE BASIS FOR THE<br>MANUFACTURE OR SALE OF APPARATUS<br>WITHOUT WRITTEN PERMISSION. | DRAWING NUMBER: 629-5W5-650-4N3      |                  | ISSUE |
|             |                                      |                                                                                                                                       | PART NUMBER: 629-5W5-                | 650-4N3          | 1     |