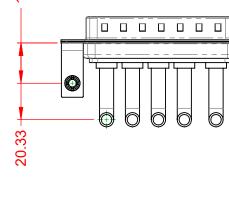

INSULATOR RESISTANCE: DIELECTRIC WITHSTANDING VOLTAGE:  $5000M\Omega$  min.

-55°C ~ 125°C

1000V AC rms

|             |                                      |                                                                                                                                       | SW REFERENCE NO.: 629 COMBO ASSEMBLY |                  |       |
|-------------|--------------------------------------|---------------------------------------------------------------------------------------------------------------------------------------|--------------------------------------|------------------|-------|
|             | COMBINATION                          | COMBINATION D-SUB                                                                                                                     |                                      | DATE: JAN. 01/20 | 19    |
|             |                                      |                                                                                                                                       | CHECKED:                             | DATE:            |       |
| то          | EDAC INC                             | THESE DRAWINGS AND SPECIFICATIONS<br>ARE THE PROPERTY OF EDAC INCAND                                                                  | SCALE: (IN C.A.D. 1:1)               | SHEET 1 OF       | 2     |
| VES<br>NCY. | YOUR CONNECTION TO QUALITY & SERVICE | SHALL NOT BE REPRODUCED, OR COPIED<br>OR USED AS THE BASIS FOR THE<br>MANUFACTURE OR SALE OF APPARATUS<br>WITHOUT WRITTEN PERMISSION. | DRAWING NUMBER: 629-5W5-650-4N3      |                  | ISSUE |
|             |                                      |                                                                                                                                       | PART NUMBER: 629-5W5-                | 650-4N3          | 1     |