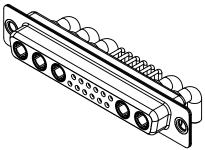

DIELECTRIC





**ISSUE NUMBER** 

(1)

ORIGINAL

| COMBINATION D-SUB                                                              |                                                                                                                                                                                                                | SW REFERENCE NO.: 630 COMBO ASSEMBLY |                  |       |
|--------------------------------------------------------------------------------|----------------------------------------------------------------------------------------------------------------------------------------------------------------------------------------------------------------|--------------------------------------|------------------|-------|
|