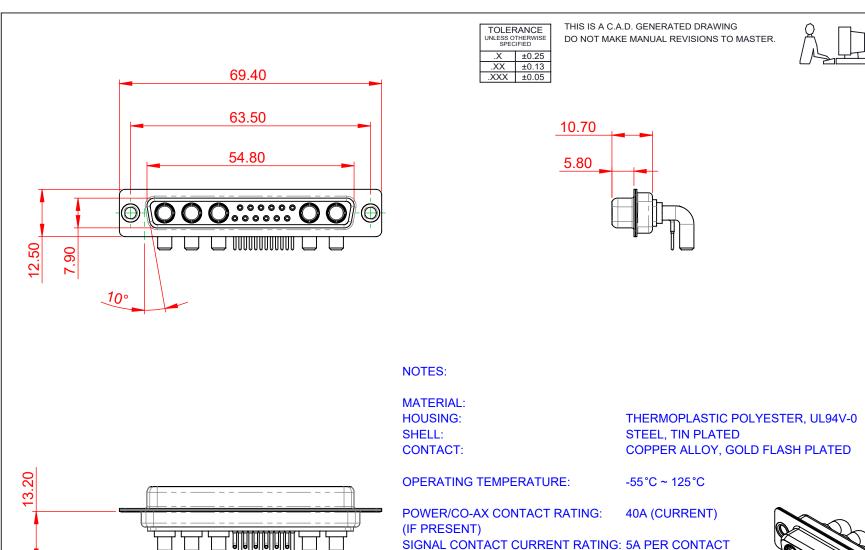

DIELECTRIC





**ISSUE NUMBER** 

(1)

ORIGINAL

| COMBINATION D-SUB                                                              |                                                                                                                                                                                                                | SW REFERENCE NO.: 630 COMBO ASSEMBLY |                  |       |
|--------------------------------------------------------------------------------|----------------------------------------------------------------------------------------------------------------------------------------------------------------------------------------------------------------|--------------------------------------|------------------|-------|
|