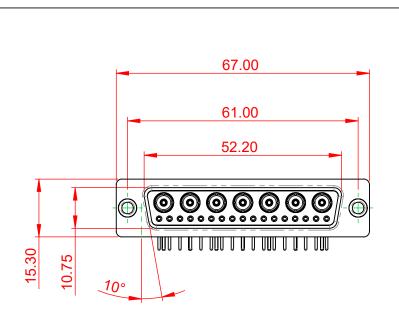

TOLERANCE UNLESS OTHERWISE SPECIFIED .X ±0.25 .XX ±0.13 .XXX ±0.05

10.70

5.80

THIS IS A C.A.D. GENERATED DRAWING DO NOT MAKE MANUAL REVISIONS TO MASTER.

**ISSUE NUMBER** 

ORIGINAL

(1)