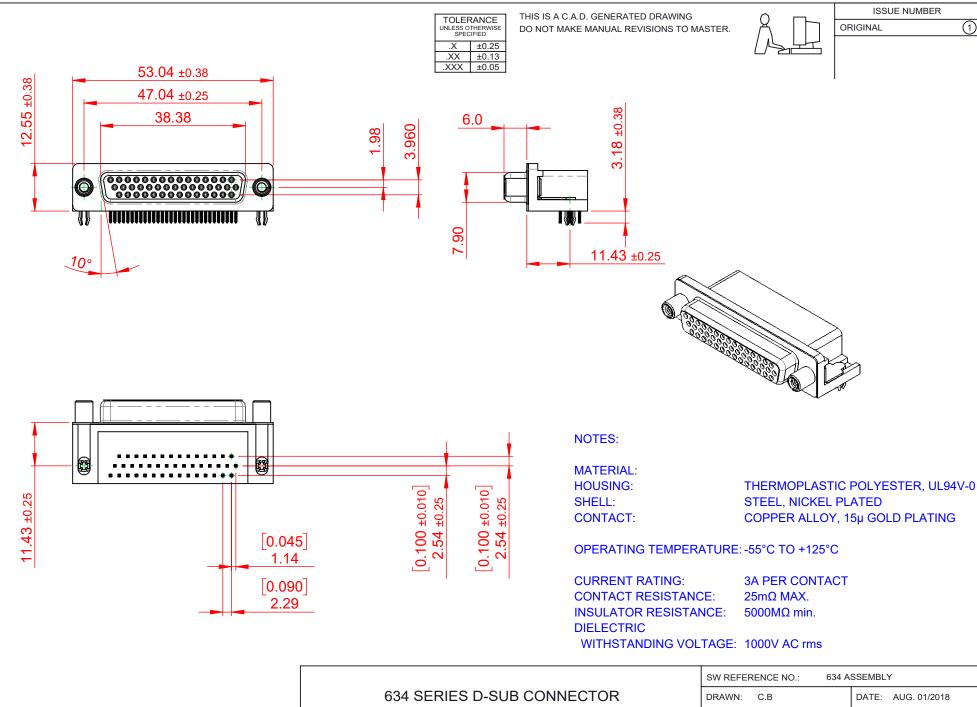

THIS SERIES FULLY CONFORMS TO THE EUROPEAN UNION DIRECTIVES 2011/65/EU FOR RoHS COMPLIANCY.

EDAC INC TORONTO, ONTARIO CANADA

THESE DRAWINGS AND SPECIFICATIONS ARE THE PROPERTY OF EDAC INC..AND SHALL NOT BE REPRODUCED, OR COPIED OR USED AS THE BASIS FOR THE MANUFACTURE OR SALE OF APPARATUS WITHOUT WRITTEN PERMISSION.

|  | SW REFERENCE NO.: 634 ASSEMBLY  |                   |       |
|--|---------------------------------|-------------------|-------|
|  | DRAWN: C.B                      | DATE: AUG. 01/201 | 8     |
|  | CHECKED:                        | DATE:             |       |
|  | SCALE: (IN C.A.D. 1:1)          | SHEET 1 OF        | 1     |
|  | DRAWING NUMBER: 634-044-363-540 |                   | ISSUE |

634-044-363-540

PART NUMBER: