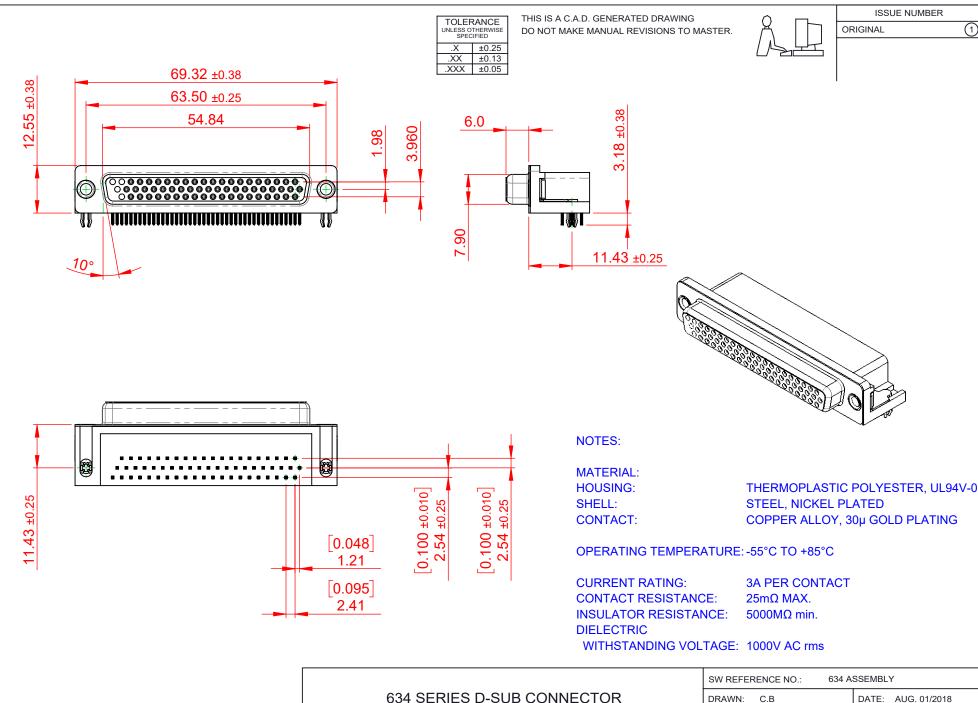

THIS SERIES FULLY CONFORMS TO THE EUROPEAN UNION DIRECTIVES 2011/65/EU FOR RoHS COMPLIANCY.

EDAC INC TORONTO, ONTARIO CANADA

THESE DRAWINGS AND SPECIFICATIONS ARE THE PROPERTY OF EDAC INC..AND SHALL NOT BE REPRODUCED, OR COPIED OR USED AS THE BASIS FOR THE MANUFACTURE OR SALE OF APPARATUS WITHOUT WRITTEN PERMISSION.

DRAWING NUMBER: 634-062-663-041 ISSUE PART NUMBER: 634-062-663-041