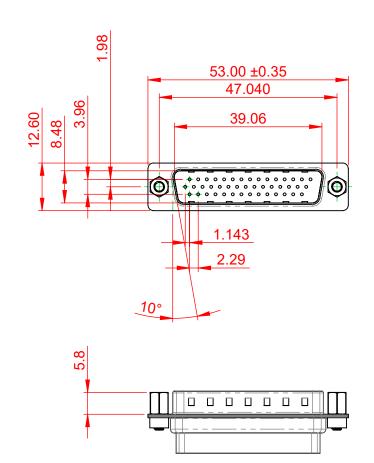

## NOTES:

MATERIAL:

HOUSING: THERMOPLASTIC POLYESTER, UL94V-0

SHELL: STEEL, NICKEL PLATED

OPERATING TEMPERATURE: -55°C ~ 125°C