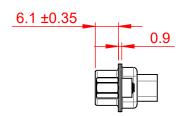

## NOTES:

MATERIAL:

HOUSING: THERMOPLASTIC POLYESTER, UL94V-0

SHELL: STEEL, NICKEL PLATED

OPERATING TEMPERATURE: -55°C ~ 125°C