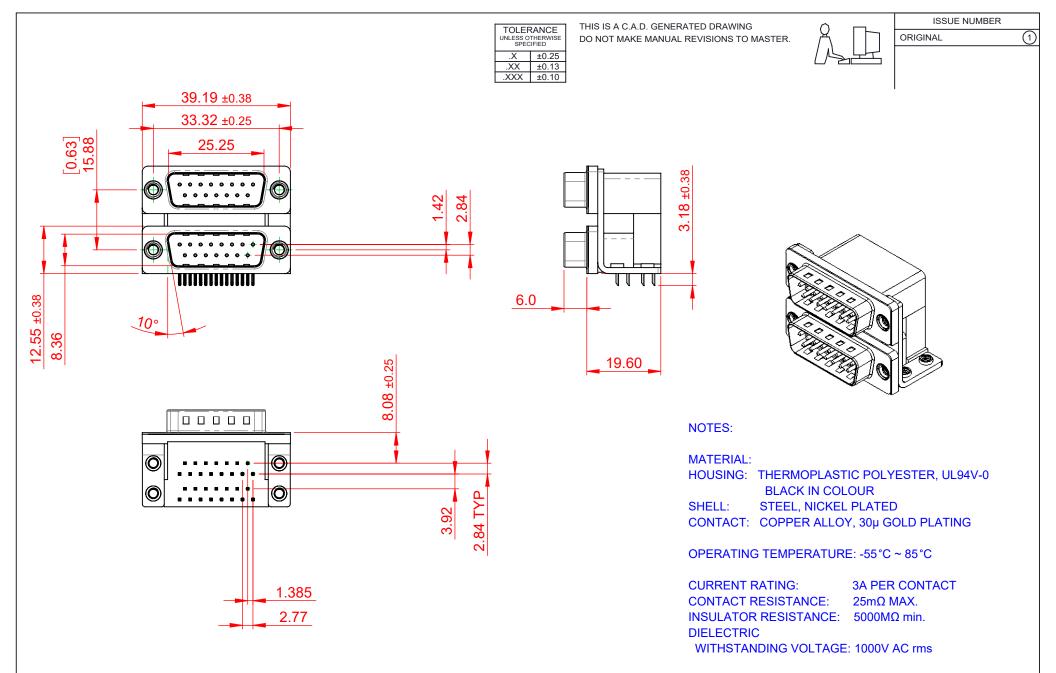

|                   |                            |                                                                                                                                                                                                                |                              | SW REFERENCE NO.: 661 ASSEMBLY |                    |       |       |    |  |
|-------------------|----------------------------|----------------------------------------------------------------------------------------------------------------------------------------------------------------------------------------------------------------|------------------------------|--------------------------------|--------------------|-------|-------|----|--|
| 661               | SERIES D-SUB (             | ONNECTOR                                                                                                                                                                                                       | DRAWN: C.B                   |                                | DATE: AUG. 01/2018 |       |       | 18 |  |
|                   |                            |                                                                                                                                                                                                                |                              | CHECKED:                       |                    | DATE: |       |    |  |
|                   | EDAC INC                   | THESE DRAWINGS AND SPECIFICATIONS<br>ARE THE PROPERTY OF EDAC INC.,AND<br>SHALL NOT BE REPRODUCED,OR COPIED<br>OR USED AS THE BASIS FOR THE<br>MANUFACTURE OR SALE OF APPARATUS<br>WITHOUT WRITTEN PERMISSION. | SCALE: 1:1                   |                                | SHEET              | 1     | OF    | 1  |  |
|                   | TORONTO, ONTARIO<br>CANADA |                                                                                                                                                                                                                | DRAWING NUMBER:              | 64-051                         |                    |       | ISSUE |    |  |
| YOUR CONNECTION 1 | O QUALITY & SERVICE        |                                                                                                                                                                                                                | PART NUMBER: 661-015-664-051 |                                |                    |       | 1     |    |  |