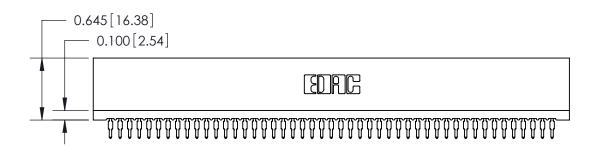

THIS IS A C.A.D. GENERATED DRAWING DO NOT MAKE MANUAL REVISIONS TO MASTER.

ISSUE NUMBER

ORIGINAL

Contact Information
560-Make Before Break (MBB) - Tail LG.=.190(4.83)
.100" (2.54mm) Contact Spacing x .200" (5.08mm) Row Spacing

745-ENG MASTER

DRAWN:

SCALE:

CHECKED:

745 Series Ultra-Mate Card Edge Connector - Press Fit.

Part Number: 745-094-560-206

EDAC INC
TORONTO, ONTARIO
CANADA
YOUR CONNECTION TO QUALITY & SERVICE

TORONTO CANADA
WANDFACTURE OR SALE OF APPARATUS
WITHOUT WRITTEN PERMISSION.