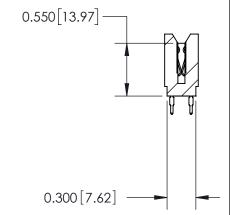

THIS IS A C.A.D. GENERATED DRAWING DO NOT MAKE MANUAL REVISIONS TO MASTER.

ISSUE NUMBER

ORIGINAL

Contact Information
560-Make Before Break (MBB) - Tail LG.=.190(4.83)
.100" (2.54mm) Contact Spacing x .200" (5.08mm) Row Spacing

745-ENG MASTER

DRAWN:

SCALE:

CHECKED:

745 Series Ultra-Mate Card Edge Connector - Press Fit.

Part Number: 745-094-560-206

EDAC INC
TORONTO, ONTARIO
CANADA
YOUR CONNECTION TO QUALITY & SERVICE

TORONTO CANADA
WANDFACTURE OR SALE OF APPARATUS
WITHOUT WRITTEN PERMISSION.