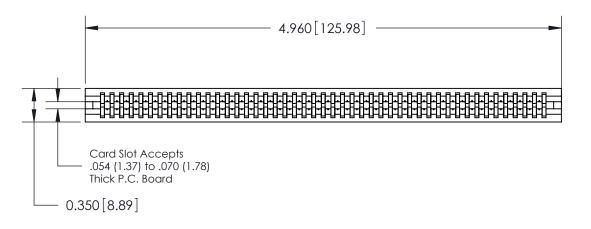

THIS IS A C.A.D. GENERATED DRAWING DO NOT MAKE MANUAL REVISIONS TO MASTER.

ISSUE NUMBER

ORIGINAL

Contact Information
560-Make Before Break (MBB) - Tail LG.=.190(4.83)
.100" (2.54mm) Contact Spacing x .200" (5.08mm) Row Spacing

745-ENG MASTER

DRAWN:

SCALE:

CHECKED:

745 Series Ultra-Mate Card Edge Connector - Press Fit.

Part Number: 745-094-560-206

EDAC INC
TORONTO, ONTARIO
CANADA
YOUR CONNECTION TO QUALITY & SERVICE

TORONTO CANADA
WANDFACTURE OR SALE OF APPARATUS
WITHOUT WRITTEN PERMISSION.